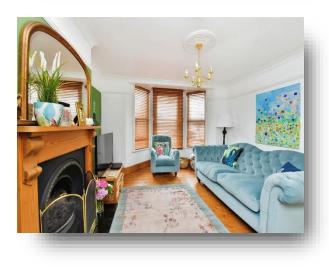

#### Lounge/Diner

25' 8" x 10' 8" (7.82m x 3.25m ) Front double glazed bay window. Original floorboards. Two ceiling lights. Gas fireplace in Lounge. Two wall lights. Rear double glazed window. Two radiators.