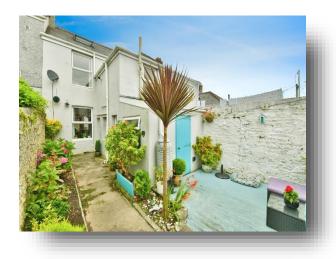

#### Rear Garden

Bushes and shrubs. Patio area. Decked area. Access to utility room.