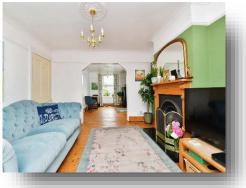

#### Lounge/Diner

25' 8" x 10' 8" (7.82m x 3.25m ) Front double glazed bay window. Original floorboards. Two ceiling lights. Gas fireplace in Lounge. Two wall lights. Rear double glazed window. Two radiators.