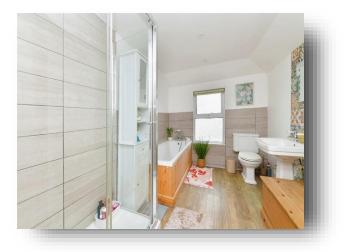

### Bathroom

Rear double glazed window. Part tiled walls. Laminate flooring. Bath tub. WC. Shower. Hand basin.

Wall mirror. Ceiling light. Boiler.