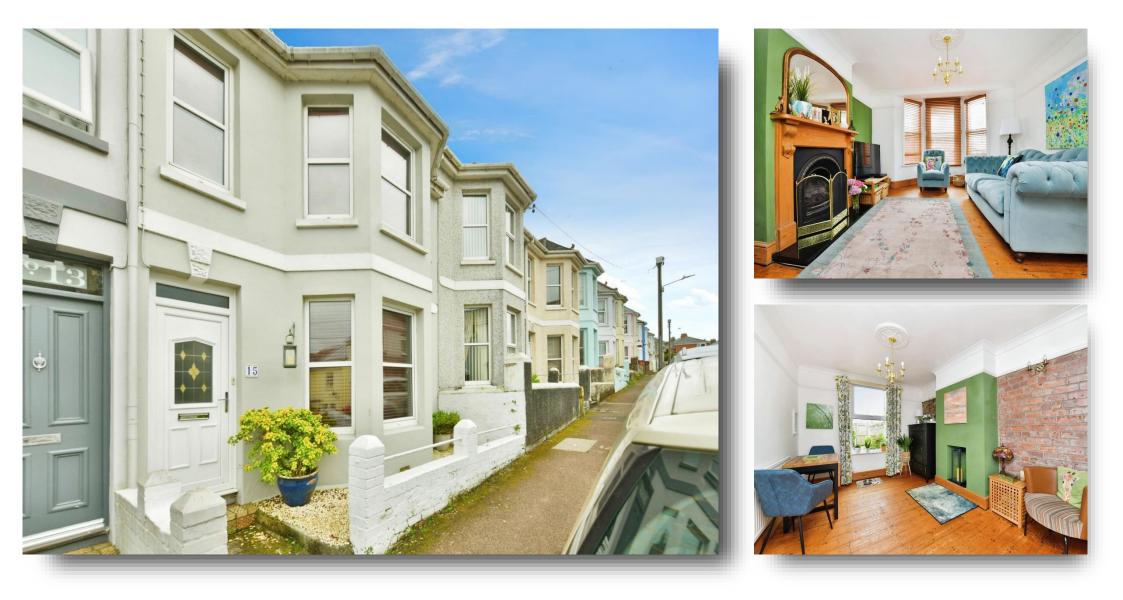

## Phoenix Cottage Victoria Road, Saltash

Fox and sons are pleased to bring to market this four bedroom terraced home that not only offers space and comfort but is beautifully decorated throughout. The home offers spacious lounge/diner, kitchen, recently renovated bathroom and four ample bedrooms, utility room and level garden.

### **Entrance Hall**

Original floor boards. Wall lights. Understairs storage. Ceiling light. Radiator.

#### Lounge/Diner

25' 8" x 10' 8" (7.82m x 3.25m ) Front double glazed bay window. Original floorboards. Two ceiling lights. Gas fireplace in Lounge. Two wall lights. Rear double glazed window. Two radiators.

#### Kitchen

Two double glazed side windows. Integrated fridge freezer and dishwasher. Gas hob and electric oven. Sink and drainer. One year old laminate flooring. Ceiling light. Door to the garden.