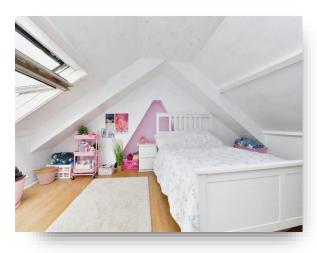

### **Bedroom One**

12' x 15' 11" ( 3.66m x 4.85m ) Velux window. Laminate flooring. wardrobe space. Ceiling light. Radiator.