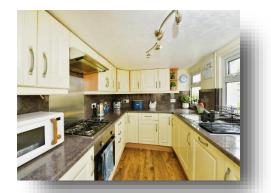

#### Kitchen

Two double glazed side windows. Integrated fridge freezer and dishwasher. Gas hob and electric oven. Sink and drainer. One year old laminate flooring. Ceiling light. Door to the garden.