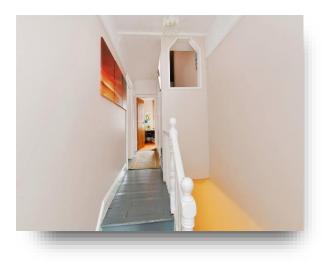

### **Entrance Hall**

Original floor boards. Wall lights. Understairs storage. Ceiling light. Radiator.