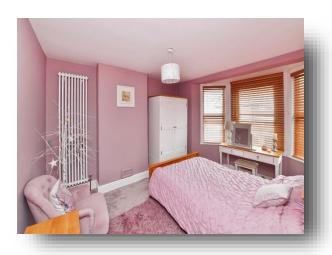

#### **Bedroom Two**

10' 9" x 14' (3.28m x 4.27m) Front double glazed bay window. Carpet. Ceiling light. Wall radiator.

#### **Bedroom Three** 12' 9" x 10' 6" ( 3.89m x 3.20m ) Rear double glazed window. Carpet. Ceiling light. Radiator.

### **Bedroom One**

12' x 15' 11" ( 3.66m x 4.85m ) Velux window. Laminate flooring. wardrobe space. Ceiling light. Radiator.

### **Bedroom Four**

10' x 5' 7" ( $3.05m\ x\ 1.70m$ ) Front double glazed window. Ceiling light. Carpet. Radiator.