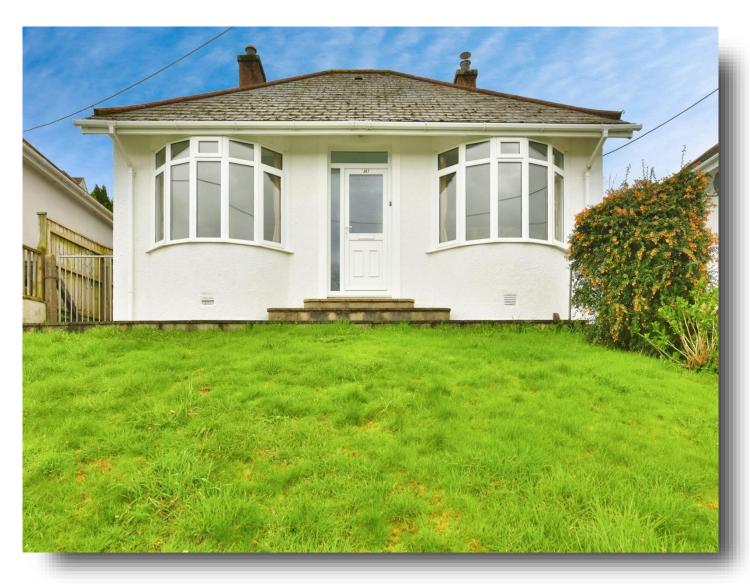

# **New Road, Saltash**

We are pleased to bring to market this beautiful modernised detached bungalow offered to the market with no onward chain. The property has been upgraded throughout and is an absolute credit to the owners. Complete with three bedrooms, front and rear gardens and new bathroom and kitchen.

#### **Front And Rear Garden**

Garden mainly laid to lawn to the front of the property with mature plants, pathway leading to the front of the property and this also provides side access. to the rear there is a tired garden with bushes and shrubs along with garden shed.

## **New Road, Saltash**

- DETACHED
- NO ONWARD CHAIN
- BUNGALOW
- FRONT AND REAR GARDENS
- COUNCIL TAX BAND C

Tenure: Freehold EPC Rating: D

offers in excess of

£250,000

Please note the marker reflects the postcode not the actual property