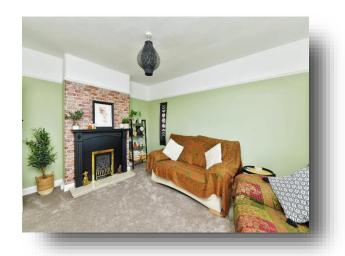

#### Lounge

11' 7" x 13' 1" ( 3.53m x 3.99m )

Carpet flooring, radiator, ceiling light, gas fire with surround, double glazed bay window to front elevation of the property.