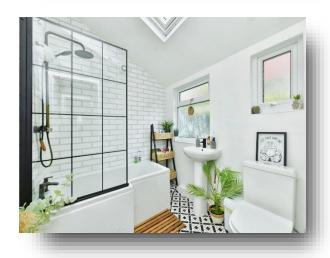

#### **Bathroom**

Vinyl flooring, bath with shower overhead, wash hand basin, w/c, wall mounted heated towel rail, extractor fan, double glazed window to rear elevation, velux window.