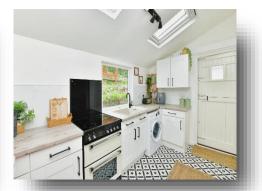

#### Kitchen

12' 6" x 7' 1" ( 3.81m x 2.16m )

Vinyl flooring, wall and floor based units, freestanding electric hob and oven, radiator, ceiling light, space for washing machine, velux window and double glazed windows to rear elevation, stable door leading to rear garden.