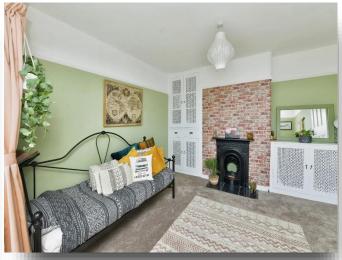

#### **Bedroom One**

Carpet flooring, ceiling light, radiator and double glazed bay window to front elevation. Fire surround and storage cupboard.

#### **Bathroom**

Vinyl flooring, bath with shower overhead, wash hand basin, w/c, wall mounted heated towel rail, extractor fan, double glazed window to rear elevation, velux window.