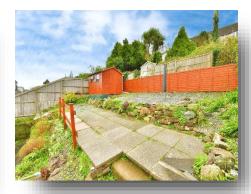

#### **Front And Rear Garden**

Garden mainly laid to lawn to the front of the property with mature plants, pathway leading to the front of the property and this also provides side access. to the rear there is a tired garden with bushes and shrubs along with garden shed.