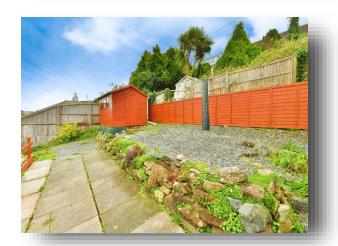

#### **Front And Rear Garden**

Garden mainly laid to lawn to the front of the property with mature plants, pathway leading to the front of the property and this also provides side access. to the rear there is a tired garden with bushes and shrubs along with garden shed.