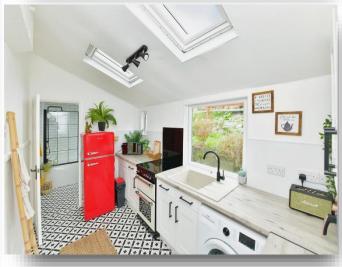

#### Kitchen

12' 6" x 7' 1" ( 3.81m x 2.16m )

Vinyl flooring, wall and floor based units, freestanding electric hob and oven, radiator, ceiling light, space for washing machine, velux window and double glazed windows to rear elevation, stable door leading to rear garden.