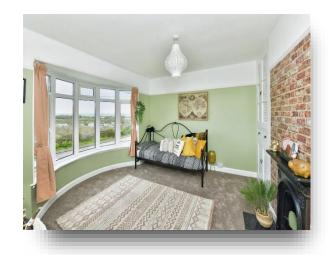

#### Lounge

11' 7" x 13' 1" ( 3.53m x 3.99m )

Carpet flooring, radiator, ceiling light, gas fire with surround, double glazed bay window to front elevation of the property.