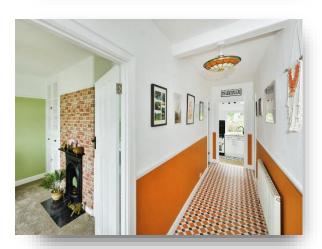

# welcome to

# **New Road, Saltash**

We are pleased to bring to market this beautiful modernised detached bungalow offered to the market with no onward chain. The property has been upgraded throughout and is an absolute credit to the owners. Complete with three bedrooms, front and rear gardens and new bathroom and kitchen.













#### **Entrance Hall**

Vinyl flooring, radiator, loft hatch and ceiling light.

#### Lounge

11' 7" x 13' 1" ( 3.53m x 3.99m )

Carpet flooring, radiator, ceiling light, gas fire with surround, double glazed bay window to front elevation of the property.

#### **Bedroom One**

Carpet flooring, ceiling light, radiator and double glazed bay window to front elevation. Fire surround and storage cupboard.

#### **Bedroom Two**

12' 1" x 10' (3.68m x 3.05m)

Carpet flooring, ceiling light, radiator and double glazed window to side elevation.

#### **Bedroom Three**

11' 8" x 8' 9" ( 3.56m x 2.67m )

Carpet flooring, ceiling light, radiator, double glazed window to side elevation and storage cupboards.

#### Kitchen

12' 6" x 7' 1" ( 3.81m x 2.16m )

Vinyl flooring, wall and floor based units,