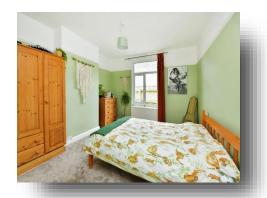

#### **Bedroom One**

Carpet flooring, ceiling light, radiator and double glazed bay window to front elevation. Fire surround and storage cupboard.

#### **Bedroom Two**

12' 1" x 10' (3.68m x 3.05m)

Carpet flooring, ceiling light, radiator and double glazed window to side elevation.

#### **Bedroom Three**

11' 8" x 8' 9" ( 3.56m x 2.67m )

Carpet flooring, ceiling light, radiator, double glazed window to side elevation and storage cupboards.