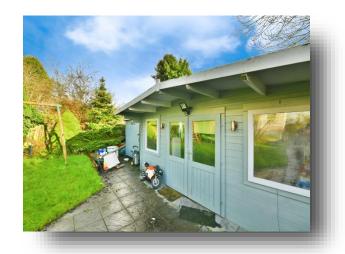

### **Rear Garden**

Laid to lawn with bushes and shrubs and log cabin. This is currently being used as part summer house and part storage.