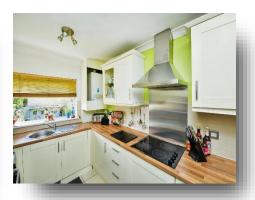

#### Kitchen

14' 3" x 8' (4.34m x 2.44m)

Wall and floor mounted units, tiled flooring, breakfast bar worktop space, door to front and rear garden. Double glazed window to rear elevation, electric oven and hob, space for washing machine and dishwasher.