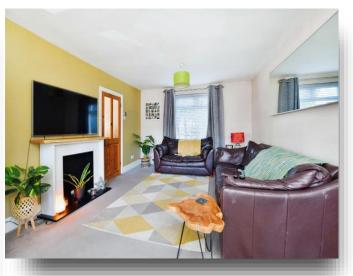

# **Lounge/ Dining Room**

24' 4" x 18' 11" ( 7.42m x 5.77m )

Carpet flooring, double glazed window to front elevation, double glazed window to rear and Upvc patio doors, ceiling lights and door leading to kitchen space. Area for both living space and dining.