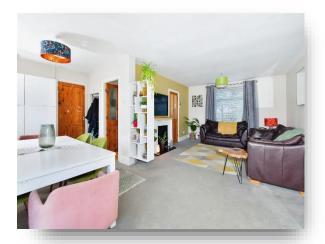

# **Lounge/ Dining Room**

24' 4" x 18' 11" ( 7.42m x 5.77m )

Carpet flooring, double glazed window to front elevation, double glazed window to rear and Upvc patio doors, ceiling lights and door leading to kitchen space. Area for both living space and dining.