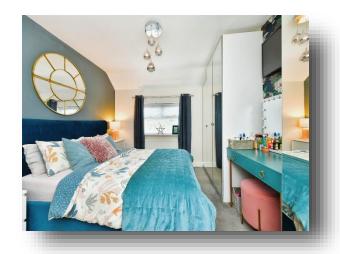

### **Bedroom One**

13' x 12' 4" ( 3.96m x 3.76m )

Carpet flooring, ceiling light, radiator and double glazed window to front elevation.