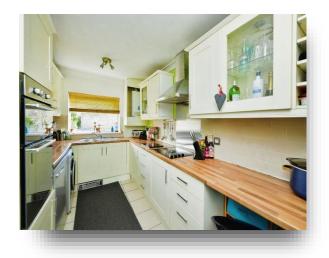

#### Kitchen

14' 3" x 8' (4.34m x 2.44m)

Wall and floor mounted units, tiled flooring, breakfast bar worktop space, door to front and rear garden. Double glazed window to rear elevation, electric oven and hob, space for washing machine and dishwasher.