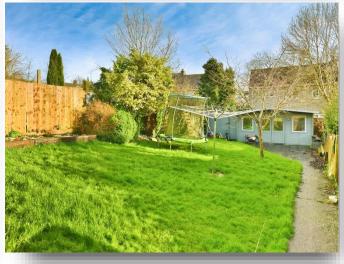

### **Rear Garden**

Laid to lawn with bushes and shrubs and log cabin. This is currently being used as part summer house and part storage.