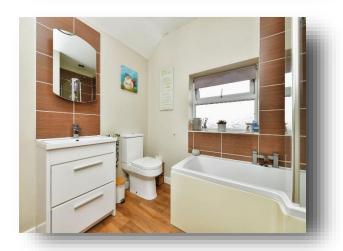

## **Bathroom**

Vinyl Flooring, heated towel rail, ceiling light, bath with shower overhead, part tiled walls, wall mounted mirror, hand basin with storage, w/c, double glazed window to side elevation.