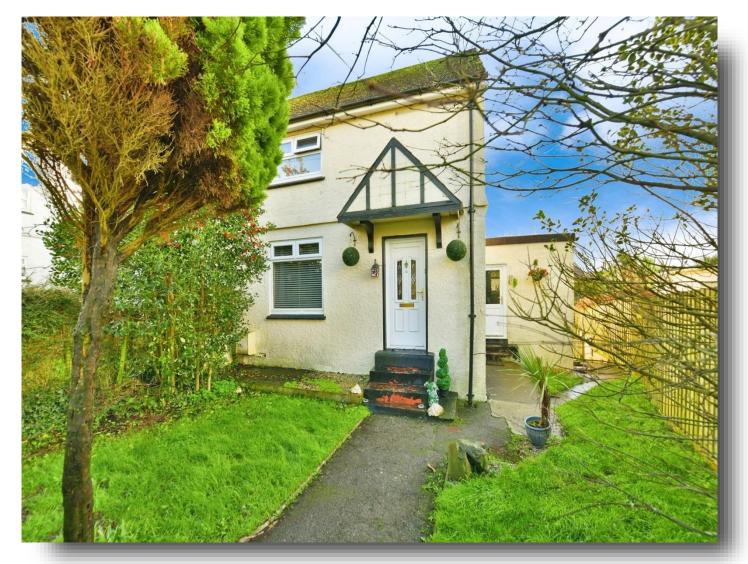

# **Carlton Villas, Hatt SALTASH**

Fox and sons are pleased to bring to the market this three bedroom semi-detached home in sought after location of Hatt. The property offers a great open plan living and dining space, modern kitchen, three great size bedrooms, family bathroom and fantastic large rear garden with log cabin.

# **Carlton Villas, Hatt SALTASH**

- NO CHAIN
- THREE BEDROOM
- SEMI DETACHED
- REAR GARDEN WITH LOG CABIN
- COUNCIL TAX BAND B

Tenure: Freehold EPC Rating: D

£260,000

Please note the marker reflects the postcode not the actual property