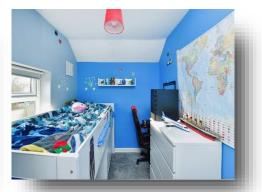

## **Bedroom Three**

9' 7" x 7' 7" ( 2.92m x 2.31m )

Carpet flooring, ceiling light, radiator and double glazed window to side elevation.