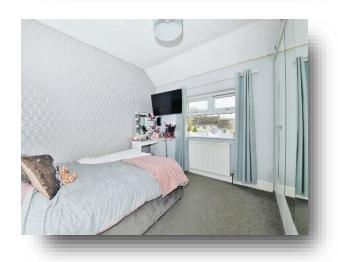

## **Bedroom Three**

9' 7" x 7' 7" ( 2.92m x 2.31m )

Carpet flooring, ceiling light, radiator and double glazed window to side elevation.