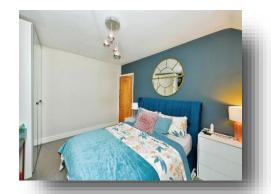

### **Bedroom One**

13' x 12' 4" ( 3.96m x 3.76m )

Carpet flooring, ceiling light, radiator and double glazed window to front elevation.