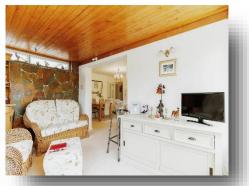

#### Lounge

18' 6" x 12' 1" ( $5.64m \times 3.68m$ ) Ceiling light, radiator, carpet flooring, double glazed windows and patio doors to the rear, opening to the sun room.

#### Sun Room

14' 1" x 9' 9" ( 4.29m x 2.97m ) Ceiling light, feature wall, double glazed widow to rear and side, carpet flooring.