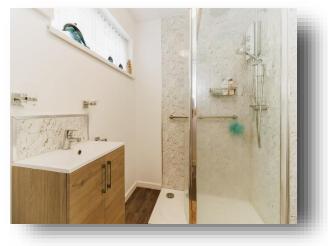

#### **Shower Room**

Ceiling light, heated towel rail, shower cubicle, laminate flooring, w/c, wash hand basin, double glazed window to side,