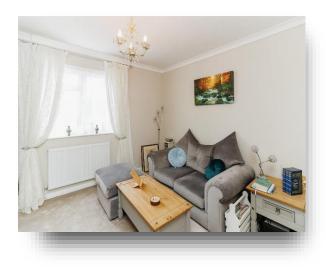

#### Lounge

18' 6" x 12' 1" ( $5.64m \times 3.68m$ ) Ceiling light, radiator, carpet flooring, double glazed windows and patio doors to the rear, opening to the sun room.