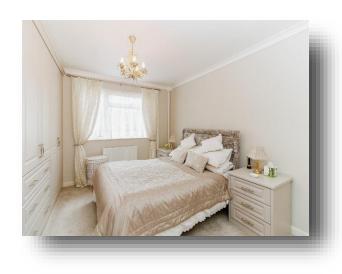

#### **Bedroom One**

13' 8" x 9' 3" ( 4.17m x 2.82m ) Ceiling light, double glazed window to front, built in cupboard, radiator, carpet flooring.

#### **Bedroom Two**

11' 6" x 10' 8" ( $3.51m\ x\ 3.25m$ ) Ceiling light, built in cupboards, radiator, carpet flooring, double glazed window to front.