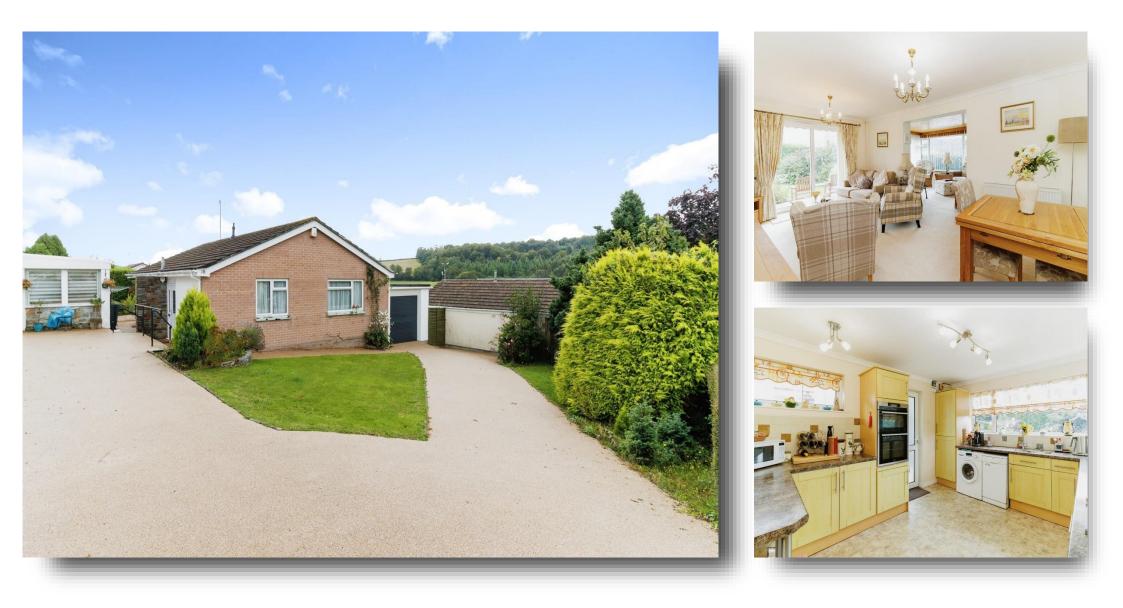

## Eliot Drive, St. Germans SALTASH

\*\*GUIDE PRICE £400,000\*\* A beautiful detached bungalow in the ever popular area of St Germans. 2 bedrooms, 3 reception rooms, a garage, workshop, plenty of off road parking, front and rear gardens and beautiful, peaceful views.

#### **Front Elevation**

To the front of the property is a beautiful garden, largely laid to lawn, with bushes and shrubs, access to garage, workshop and property. Driveway for multiple cars.

#### Lounge

18' 6" x 12' 1" ( $5.64m \times 3.68m$ ) Ceiling light, radiator, carpet flooring, double glazed windows and patio doors to the rear, opening to the sun room.

#### Kitchen

13' 9" x 10' 9" ( $4.19m \times 3.28m$ ) Ceiling light, double glazed window to side and rear, wall mounted and floor based units, induction hob, extractor fan, built in oven, fridge freezer, space for washing machine and dishwasher, laminate flooring, door to rear garden,