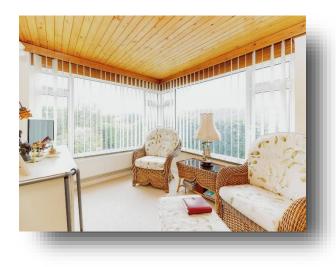

#### Sun Room

14' 1" x 9' 9" ( 4.29m x 2.97m ) Ceiling light, feature wall, double glazed widow to rear and side, carpet flooring.