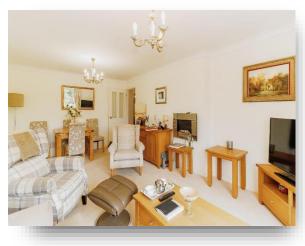

#### Lounge

18' 6" x 12' 1" ( $5.64m \times 3.68m$ ) Ceiling light, radiator, carpet flooring, double glazed windows and patio doors to the rear, opening to the sun room.