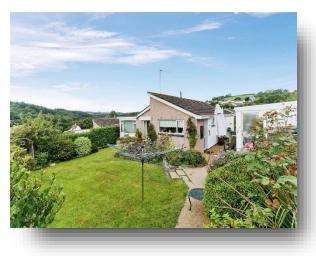

#### **Rear Garden**

A beautiful rear garden with woodland views, largely laid to lawn with bushes and shrubs,