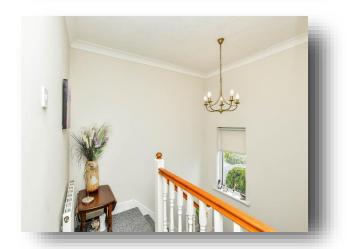

## Landing

Side double glazed window. Radiator. Airing cupboard and loft access.