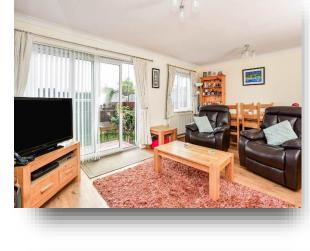

## **Lounge/dining Room**

20' x 14' (6.10m x 4.27m)

Rear double glazed window. Double glazed patio doors to the rear enclose garden. Gas fireplace with feature surround. plain plastered walls and ceiling with coving.