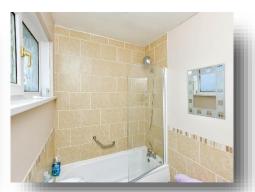

### **Bathroom**

Obscure side double glazed window. Part tiled around the principle areas. bath with shower over, pedestal sink and wc.