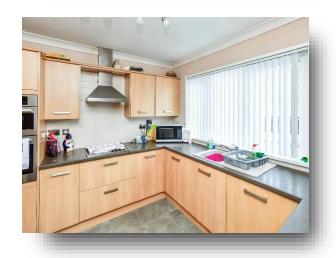

#### Kitchen

10' 3" x 10' 2" ( 3.12m x 3.10m )

Fitted kitchen with wall and base units, tiled splashbacks, roll top work surfaces and asterite sink/drainer with mixer tap over. gas cooker with cooker hood. Integrated electric double oven. Integrated dishwasher and fridge/freezer. Double glazed window to front elevation.