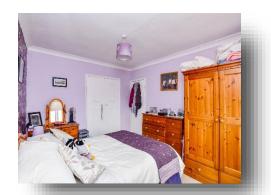

#### **Bedroom 1**

12' 5" x 10' 5" ( 3.78m x 3.17m )

Rear double glazed window. Built in wardrobes. Radiator. Plain plastered wall and coving.

### **Bedroom 2**

9' 7" x 10' 5" ( 2.92m x 3.17m )

Front double glazed window. Radiator. Storage space with shelving. Plain plastered walls and coving.

### **Bedroom 3**

 $8' 6" \times 9' 2" (2.59m \times 2.79m)$ 

Rear double glazed window. Radiator. Built in cupboard housing boiler. Plain plastered walls and ceiling.