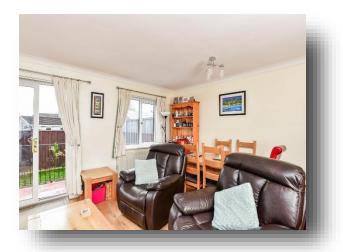

## **Lounge/dining Room**

20' x 14' (6.10m x 4.27m)

Rear double glazed window. Double glazed patio doors to the rear enclose garden. Gas fireplace with feature surround. plain plastered walls and ceiling with coving.