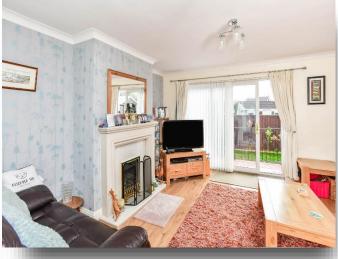

## **Lounge/dining Room**

20' x 14' (6.10m x 4.27m)

Rear double glazed window. Double glazed patio doors to the rear enclose garden. Gas fireplace with feature surround. plain plastered walls and ceiling with coving.