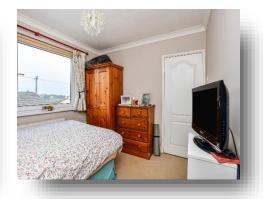

#### **Bedroom 1**

12' 5" x 10' 5" ( 3.78m x 3.17m )

Rear double glazed window. Built in wardrobes. Radiator. Plain plastered wall and coving.

### **Bedroom 2**

9' 7" x 10' 5" ( 2.92m x 3.17m )

Front double glazed window. Radiator. Storage space with shelving. Plain plastered walls and coving.

### **Bedroom 3**

 $8' 6" \times 9' 2" (2.59m \times 2.79m)$ 

Rear double glazed window. Radiator. Built in cupboard housing boiler. Plain plastered walls and ceiling.