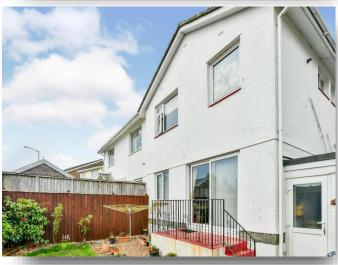

## **Lounge/dining Room**

20' x 14' (6.10m x 4.27m)

Rear double glazed window. Double glazed patio doors to the rear enclose garden. Gas fireplace with feature surround. plain plastered walls and ceiling with coving.

#### **Front Garden**

Tarmac driveway leading to single garage