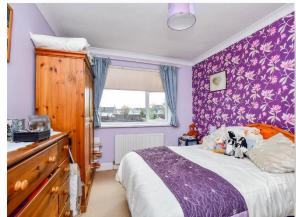

#### **Bedroom 1**

12' 5" x 10' 5" ( 3.78m x 3.17m )

Rear double glazed window. Built in wardrobes. Radiator. Plain plastered wall and coving.

### **Bedroom 2**

9' 7" x 10' 5" ( 2.92m x 3.17m )

Front double glazed window. Radiator. Storage space with shelving. Plain plastered walls and coving.

### **Bedroom 3**

 $8' 6" \times 9' 2" (2.59m \times 2.79m)$ 

Rear double glazed window. Radiator. Built in cupboard housing boiler. Plain plastered walls and ceiling.