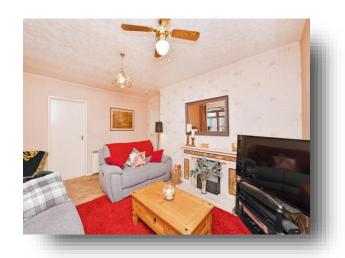

## Lounge

14' 5" max x 13' 3" max ( 4.39m max x 4.04m max ) Double glazed window to rear elevation, storage heater and coal fireplace.