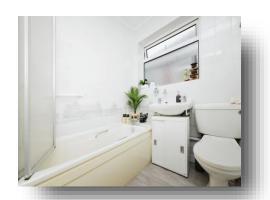

#### **Bathroom**

An electric shower, bath, vanity sink, WC, extractor fan and double glazed frosted window to side elevation.