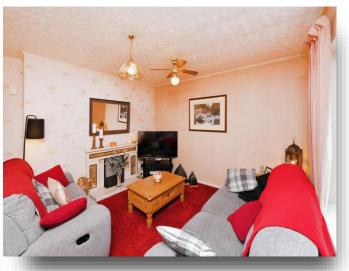

## Lounge

14' 5" max x 13' 3" max ( 4.39m max x 4.04m max ) Double glazed window to rear elevation, storage heater and coal fireplace.