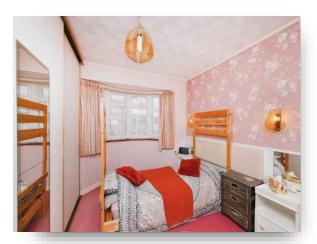

#### **Bedroom 1**

11' 1"  $\max x$  9' 7"  $\max$  ( 3.38m  $\max x$  2.92m  $\max$  ) Fitted storage cupboard, electric storage heater and double glazed window to front elevation.

#### **Bedroom 2**

8' 5" max x 12' 3" max ( 2.57m max x 3.73m max ) Double glazed window to front elevation and electric storage heater.