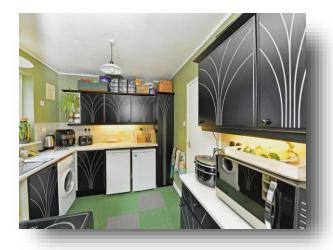

#### Kitchen

9' 6" max x 10' 7" max ( 2.90m max x 3.23m max ) Space for a cooker and appliances, access to the conservatory.