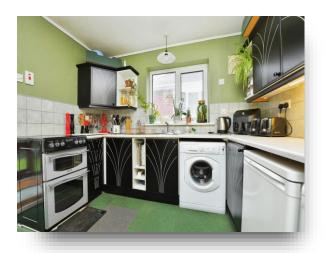

#### Kitchen

9' 6" max x 10' 7" max ( 2.90m max x 3.23m max ) Space for a cooker and appliances, access to the conservatory.