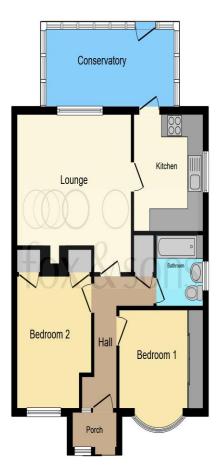

### **Entrance Porch**

Double glazed door to hallway.

## **Entrance Hallway**

Leading to both bedrooms, lounge, bathroom with a storage cupboard

## Lounge

14' 5" max x 13' 3" max ( 4.39m max x 4.04m max ) Double glazed window to rear elevation, storage heater and coal fireplace.

#### Kitchen

9' 6" max x 10' 7" max ( 2.90m max x 3.23m max ) Space for a cooker and appliances, access to the conservatory.

#### **Bedroom 1**

11' 1"  $\max x$  9' 7"  $\max$  ( 3.38m  $\max x$  2.92m  $\max$  ) Fitted storage cupboard, electric storage heater and double glazed window to front elevation.

#### **Bedroom 2**

8' 5" max x 12' 3" max ( 2.57m max x 3.73m max ) Double glazed window to front elevation and electric storage heater.

#### **Bathroom**

An electric shower, bath, vanity sink, WC, extractor fan and double glazed frosted window to side elevation.

#### **Front Garden**

A small front garden leading to the entrance porch with shrubs and pathway.

#### Rear Garden

A south westerly facing rear garden with gated access to the drive and garage.

This floor plan is for illustrative purposes only. It is not drawn to scale. Any measurements, floor areas (including any total floor area), openings and orientation are approximate. No details are guaranteed, they cannot be relied upon for any purpose and they do not form part of any agreement. No liability is taken for any error, omission or misstatement. A party must rely upon its own inspection(s). Powered by www.focalagent.com