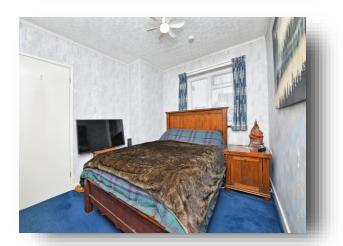

#### **Bedroom 1**

11' 1"  $\max x$  9' 7"  $\max$  ( 3.38m  $\max x$  2.92m  $\max$  ) Fitted storage cupboard, electric storage heater and double glazed window to front elevation.

#### **Bedroom 2**

8' 5" max x 12' 3" max ( 2.57m max x 3.73m max ) Double glazed window to front elevation and electric storage heater.