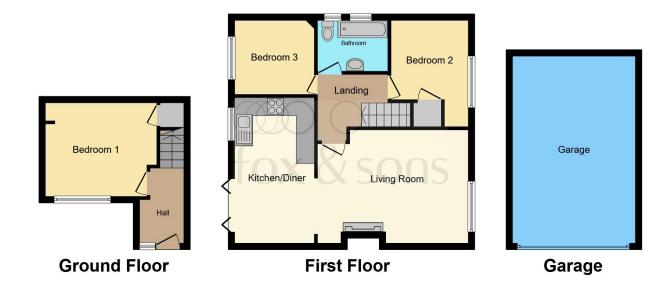

#### **Entrance Hall**

Door to the main bedroom, with a radiator and stairs leading to the landing.

#### Bedroom 1

11' 8" max x 12' 5" max ( 3.56m max x 3.78m max ) Double glazed window to front elevation, radiator and storage cupboard.

#### Landing

Access to bedrooms 2 and 3, bathroom, lounge with loft access.

#### Bedroom 2

11' 7" max x 8' 7" max ( 3.53m max x 2.62m max ) Double glazed window to front elevation, radiator and storage cupboard.

#### Bedroom 3

8' 5" x 9' (2.57m x 2.74m) Double glazed window to rear elevation and radiator.

#### Lounge

16' 9" max x 10' max ( 5.11m max x 3.05m max ) Double glazed window to front elevation, radiator, fireplace with surround, wall radiator and access to the kitchen.

#### Kitchen

15' 11" max x 8' 11" max ( 4.85m max x 2.72m max ) A modern kitchen with wall and base units, integrated dish washer and washing machine, space for a fridge freezer and double glazed window to rear elevation and sliding doors to the rear garden.

### **Rear Garden**

A low maintenance westerly facing rear garden with plenty of decking seating area with a fence surround.

This floor plan is for illustrative purposes only. It is not drawn to scale. Any measurements, floor areas (including any total floor area), openings and orientation are approximate. No details are guaranteed, they cannot be relied upon for any purpose and they do not form part of any agreement. No liability is taken for any error, omission or misstatement. A party must rely upon its own inspection(s). Powered by www.focalagent.com