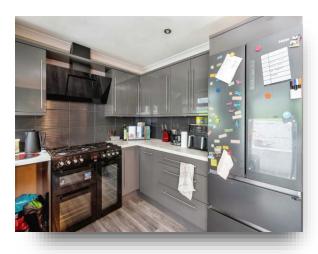

#### Kitchen

15' 11" max x 8' 11" max ( 4.85m max x 2.72m max ) A modern kitchen with wall and base units, integrated dish washer and washing machine, space for a fridge freezer and double glazed window to rear elevation and sliding doors to the rear garden.