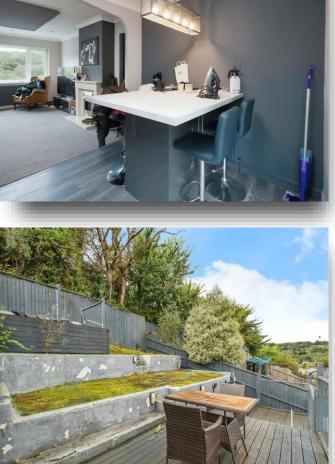

#### Lounge

16' 9" max x 10' max ( 5.11m max x 3.05m max ) Double glazed window to front elevation, radiator, fireplace with surround, wall radiator and access to the kitchen.

### **Rear Garden**

A low maintenance westerly facing rear garden with plenty of decking seating area with a fence surround.

This floor plan is for illustrative purposes only. It is not drawn to scale. Any measurements, floor areas (including any total floor area), openings and orientation are approximate. No details are guaranteed, they cannot be relied upon for any purpose and they do not form part of any agreement. No liability is taken for any error, omission or misstatement. A party must rely upon its own inspection(s). Powered by www.focalagent.com