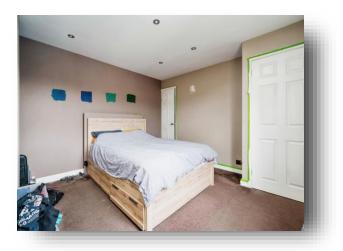

#### Bedroom 1

11' 8" max x 12' 5" max ( 3.56m max x 3.78m max ) Double glazed window to front elevation, radiator and storage cupboard.

#### Bedroom 2

11' 7" max x 8' 7" max ( 3.53m max x 2.62m max ) Double glazed window to front elevation, radiator and storage cupboard.

#### Bedroom 3

8' 5" x 9' (2.57m x 2.74m) Double glazed window to rear elevation and radiator.