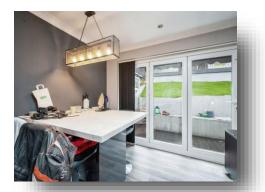

#### Kitchen

15' 11" max x 8' 11" max ( 4.85m max x 2.72m max ) A modern kitchen with wall and base units, integrated dish washer and washing machine, space for a fridge freezer and double glazed window to rear elevation and sliding doors to the rear garden.