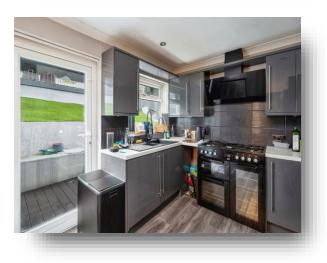

#### Kitchen

15' 11" max x 8' 11" max ( 4.85m max x 2.72m max ) A modern kitchen with wall and base units, integrated dish washer and washing machine, space for a fridge freezer and double glazed window to rear elevation and sliding doors to the rear garden.