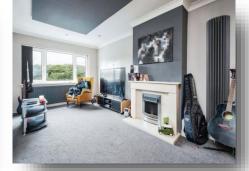

#### Lounge

16' 9" max x 10' max ( 5.11m max x 3.05m max ) Double glazed window to front elevation, radiator, fireplace with surround, wall radiator and access to the kitchen.