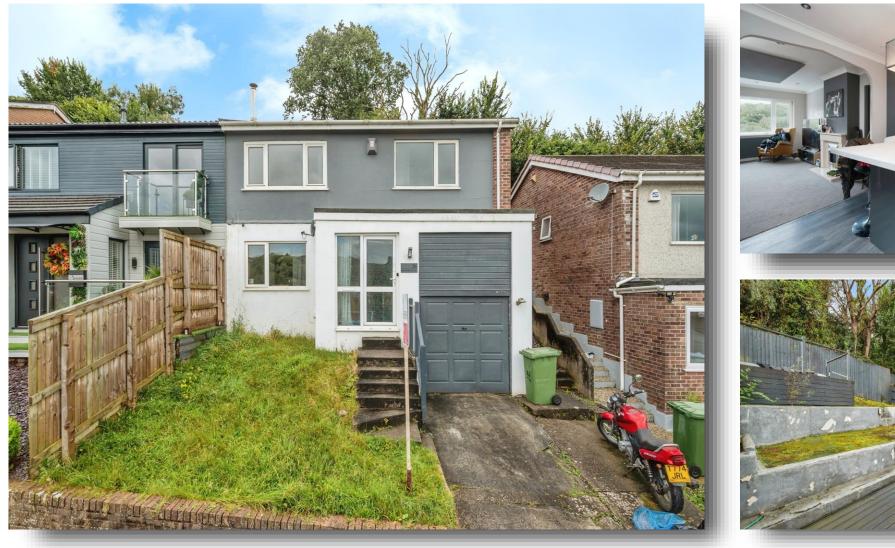

# Erlstoke Close, Plymouth

\*\*\* NO CHAIN \*\*\*

A fantastic opportunity to purchase this THREE BEDROOM, SEMI-DETACHED property with a MODERN KITCHEN, low maintenance REAR GARDEN and GARAGE with a DRIVEWAY all within a CUL-DE-SAC location. Call Fox & Sons today to arrange your viewing!!!

# **Erlstoke Close, Plymouth**

- Three Bedrooms
- No Chain
- Garage & Driveway
- Cul-de-sac
- Well Presented Throughout

Tenure: Freehold EPC Rating: D

offers in the region of

£285,000