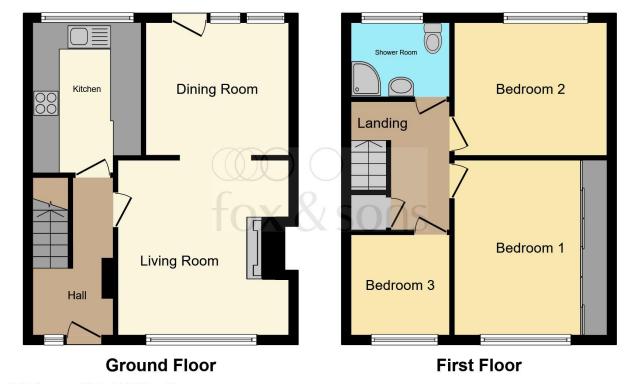

#### Lounge

12' 6" x 13' (3.81m x 3.96m)
Front facing upvc double glazed window, gas fireplace, tv point, electric radiator.

### **Dining Room**

10' 5" x 9' 6" ( 3.17m x 2.90m ) rear facing upvc double glazed window and door, electric radiator.

#### Kitchen

8' x 11' (2.44m x 3.35m)

Rear facing upvc double glazed window, fitted kitchen, matching wall and base units, work surface, one and a half bowl stainbless steel drainer sink, space and plumbing for a washing machine and dishwasher, space for a fridge freezer, electric hob and oven, serving hatch through to the dining room.

#### **Bedroom One**

 $8' 6" \times 12' 9" (2.59m \times 3.89m)$ Front facing upvc double glazed window, electric radiator, built in wardrobe.

#### **Bedroom Two**

9' 8" x 11' 3" ( 2.95m x 3.43m ) Rear facing upvc double glazed window.

#### **Bedroom Three**

7' 3" x 7' 4" ( 2.21m x 2.24m ) Front facing upvc double glazed window

Total floor area 97.1 m<sup>2</sup> (1,045 sq.ft.) approx

This floor plan is for illustrative purposes only. It is not drawn to scale. Any measurements, floor areas (including any total floor area), openings and orientation are approximate. No details are guaranteed, they cannot be relied upon for any purpose and they do not form part of any agreement. No liability is taken for any error, omission or misstatement. A party must rely upon its own inspection(s). Powered by www.focalagent.com