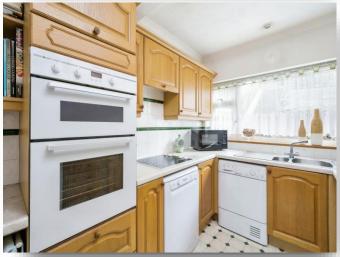

#### Kitchen

8' x 11' (2.44m x 3.35m)

Rear facing upvc double glazed window, fitted kitchen, matching wall and base units, work surface, one and a half bowl stainbless steel drainer sink, space and plumbing for a washing machine and dishwasher, space for a fridge freezer, electric hob and oven, serving hatch through to the dining room.