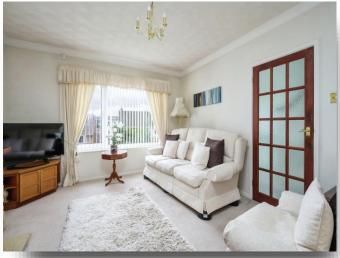

#### Lounge

12' 6" x 13' (3.81m x 3.96m)
Front facing upvc double glazed window, gas fireplace, tv point, electric radiator.