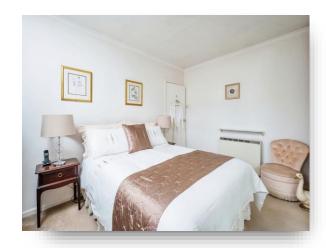

#### **Bedroom One**

 $8' 6" \times 12' 9" (2.59m \times 3.89m)$ Front facing upvc double glazed window, electric radiator, built in wardrobe.