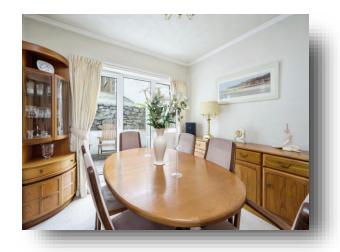

### **Dining Room**

10' 5" x 9' 6" ( 3.17m x 2.90m ) rear facing upvc double glazed window and door, electric radiator.