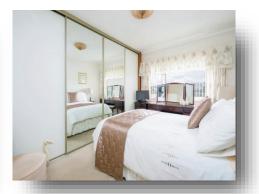

#### **Bedroom One**

 $8' 6" \times 12' 9" (2.59m \times 3.89m)$ Front facing upvc double glazed window, electric radiator, built in wardrobe.