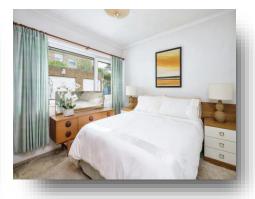

#### **Bedroom One**

 $8' 6" \times 12' 9" (2.59m \times 3.89m)$ Front facing upvc double glazed window, electric radiator, built in wardrobe.