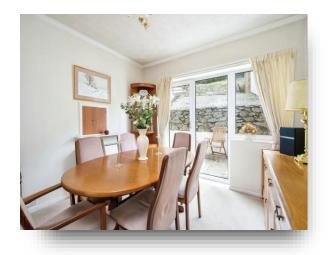

### **Dining Room**

10' 5" x 9' 6" ( 3.17m x 2.90m ) rear facing upvc double glazed window and door, electric radiator.