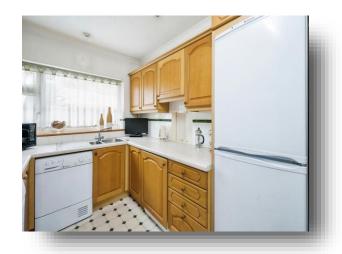

#### Kitchen

8' x 11' (2.44m x 3.35m)

Rear facing upvc double glazed window, fitted kitchen, matching wall and base units, work surface, one and a half bowl stainbless steel drainer sink, space and plumbing for a washing machine and dishwasher, space for a fridge freezer, electric hob and oven, serving hatch through to the dining room.