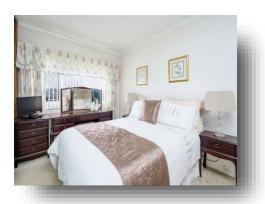

#### **Bedroom Two**

9' 8" x 11' 3" ( 2.95m x 3.43m ) Rear facing upvc double glazed window.