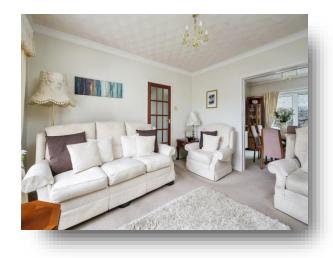

#### Lounge

12' 6" x 13' (3.81m x 3.96m)
Front facing upvc double glazed window, gas fireplace, tv point, electric radiator.