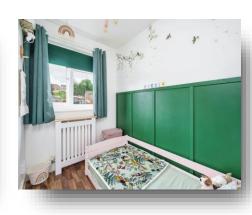

#### **Bedroom Two**

10' 5" x 9' 9" ( 3.17m x 2.97m ) Rear facing upvc double glazed window, radiator, fitted wardrobes.

#### **Bedroom Three**

8' 1" x 6' 5" ( 2.46m x 1.96m ) Front facing upvc double glazed window, radiator.