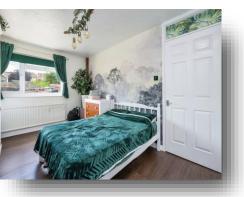

#### Cloakroom/Wc Bedroom One

14' 4" x 10' 5" ( $4.37m\ x\ 3.17m$ ) Front facing upvc double glazed window, radiator, fitted wardrobes.