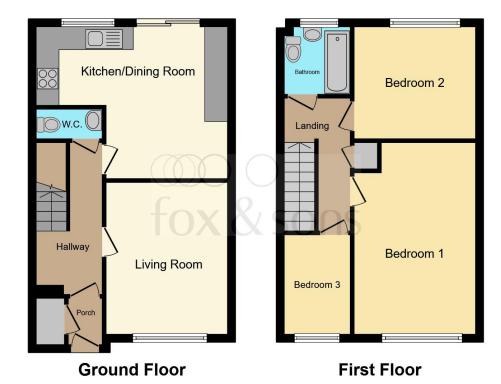

#### Bathroom

Rear facing upvc double glazed window, bath with shower over, low level WC, wash hand basin, radiator, tiling.

Total floor area 82.1 m<sup>2</sup> (883 sq.ft.) approx

This floor plan is for illustrative purposes only. It is not drawn to scale. Any measurements, floor areas (including any total floor area), openings and orientation are approximate. No details are guaranteed, they cannot be relied upon for any purpose and they do not form part of any agreement. No liability is taken for any error, omission or misstatement. A party must rely upon its own inspection(s). Powered by www.focalagent.com