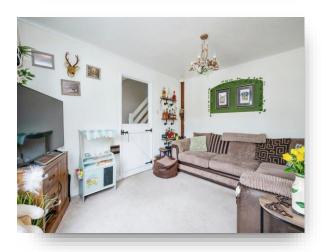

#### **Living Room**

13' 5" x 10' 1" ( 4.09m x 3.07m ) Front facing upvc double glazed window, radiator, tv point.