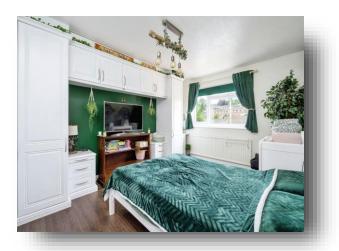

#### Cloakroom/Wc Bedroom One

14' 4" x 10' 5" ( $4.37m\ x\ 3.17m$ ) Front facing upvc double glazed window, radiator, fitted wardrobes.

#### **Bedroom Two**

10' 5" x 9' 9" ( 3.17m x 2.97m ) Rear facing upvc double glazed window, radiator, fitted wardrobes.