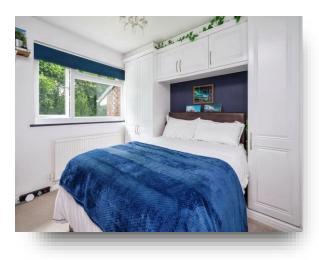

#### Cloakroom/Wc Bedroom One

14' 4" x 10' 5" ( $4.37m\ x\ 3.17m$ ) Front facing upvc double glazed window, radiator, fitted wardrobes.

#### **Bedroom Two**

10' 5" x 9' 9" ( 3.17m x 2.97m ) Rear facing upvc double glazed window, radiator, fitted wardrobes.