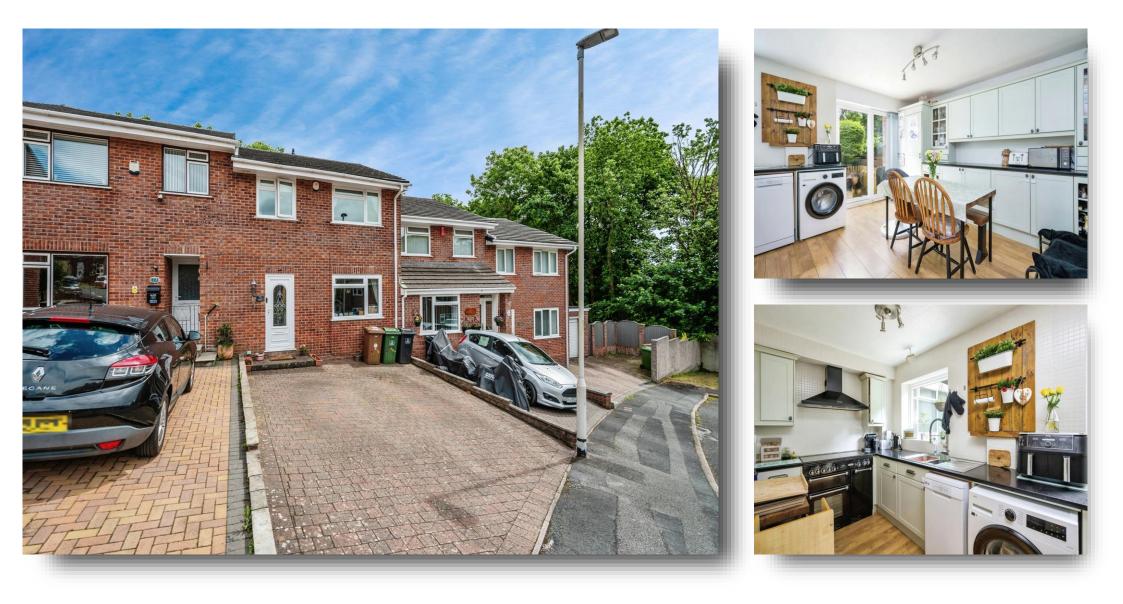

## Hallerton Close, Mainstone Plymouth

HEAVENLY HALLERTON HOME! Fox and Son's are delighted to market this beautifully presented, modern THREE BEDROOM terrace house, in a highly sought after residential location. With a beautiful rear garden and OFF ROAD PARKING we expect high interest, please call at your earliest convenience.

#### **Kitchen/Diner**

16' 7" x 13' 5" ( 5.05m x 4.09m ) Rear facing upvc double glazed window and sliding patio door, fitted kitchen, matching wall and base units, work surface, tiling, stainless steel one and a half bowl drainer sink, range cooker with cooker hood above, space and plumbing for a slimline dishwasher and washing machine, build in fridge freezer, radiator.

## Hallerton Close, Mainstone Plymouth

- Mid terrace house in Mainstone
- Three bedrooms, two doubles
- Bathroom and downstairs WC
- Off road parking for two cars
- Living room and kitchen/diner

Tenure: Freehold EPC Rating: C