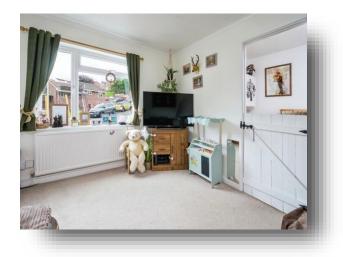

#### Cloakroom/Wc Bedroom One

14' 4" x 10' 5" ( $4.37m\ x\ 3.17m$ ) Front facing upvc double glazed window, radiator, fitted wardrobes.

#### **Bedroom Two**

10' 5" x 9' 9" ( 3.17m x 2.97m ) Rear facing upvc double glazed window, radiator, fitted wardrobes.

#### **Bedroom Three**

8' 1" x 6' 5" ( 2.46m x 1.96m ) Front facing upvc double glazed window, radiator.