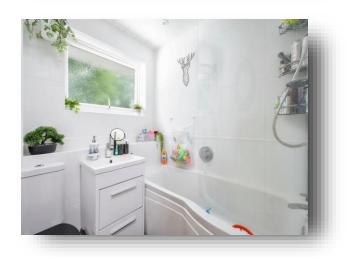

#### Bathroom

Rear facing upvc double glazed window, bath with shower over, low level WC, wash hand basin, radiator, tiling.

Total floor area 82.1 m<sup>2</sup> (883 sq.ft.) approx

This floor plan is for illustrative purposes only. It is not drawn to scale. Any measurements, floor areas (including any total floor area), openings and orientation are approximate. No details are guaranteed, they cannot be relied upon for any purpose and they do not form part of any agreement. No liability is taken for any error, omission or misstatement. A party must rely upon its own inspection(s). Powered by www.focalagent.com