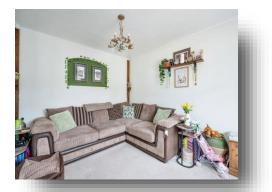

#### **Living Room**

13' 5" x 10' 1" ( 4.09m x 3.07m ) Front facing upvc double glazed window, radiator, tv point.