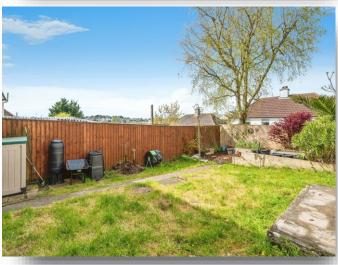

#### **Rear Garden**

Access via the double glazed door from the kitchen with immediate access to the side garden which has been decked and makes a fantastic seating area, leading to the level rear garden with a plant bed/veg area to the rear which is great for any keen gardeners!