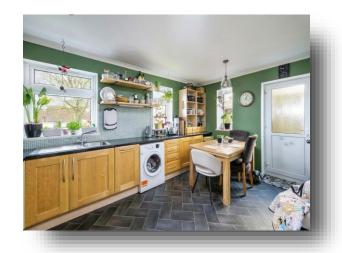

## Kitchen/Diner

15' 5" x 10' 1" ( 4.70m x 3.07m )

A spacious kitchen/diner with plenty of worktop and unit space, spare for a dryer, washing machine, range cooker, fridge freezer and dining table. Two double glazed windows to rear elevation, one to side and door to the garden. Handy understair storage housing the boiler.