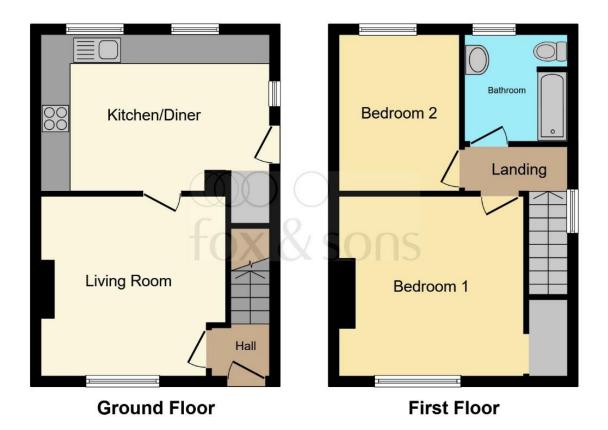

## **First Floor Landing**

Access to both bedrooms and the bathroom, radiator, loft access with dropdown ladder and double glazed window to side elevation.

#### **Bedroom 1**

12' 3" max x 11' 4" max ( 3.73m max x 3.45m max ) A double bedroom with double glazed window to front and open storage cupboard.

#### **Bedroom 2**

10' 5" x 8' 3" ( 3.17m x 2.51m ) Double glazed window to rear elevation and radiator.

#### **Shower Room**

A walk in shower with waterfall shower, WC, vanity sink, mostly paneled, wall mirror and double glazed obscure window to rear elevation.