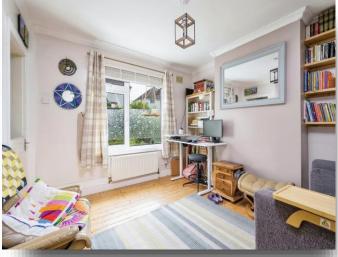

### Lounge

12' 4" max x 11' 3" max ( 3.76m max x 3.43m max )
Double glazed window to front elevation, radiator and half door to the kitchen/diner.