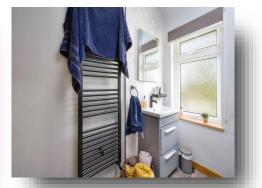

#### **Shower Room**

A walk in shower with waterfall shower, WC, vanity sink, mostly paneled, wall mirror and double glazed obscure window to rear elevation.