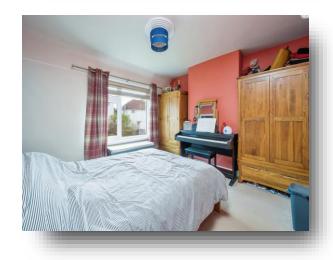

#### **Bedroom 1**

12' 3" max x 11' 4" max ( 3.73m max x 3.45m max ) A double bedroom with double glazed window to front and open storage cupboard.