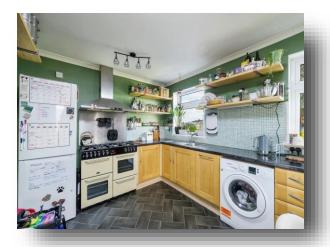

## Kitchen/Diner

15' 5" x 10' 1" ( 4.70m x 3.07m )

A spacious kitchen/diner with plenty of worktop and unit space, spare for a dryer, washing machine, range cooker, fridge freezer and dining table. Two double glazed windows to rear elevation, one to side and door to the garden. Handy understair storage housing the boiler.