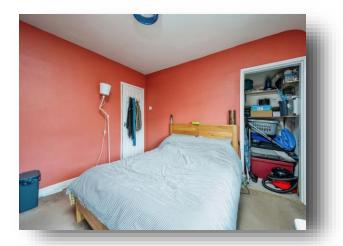

#### **Bedroom 2**

10' 5" x 8' 3" ( 3.17m x 2.51m ) Double glazed window to rear elevation and radiator.