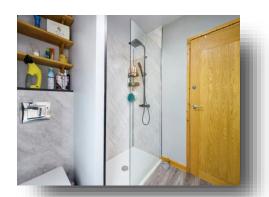

#### **Shower Room**

A walk in shower with waterfall shower, WC, vanity sink, mostly paneled, wall mirror and double glazed obscure window to rear elevation.