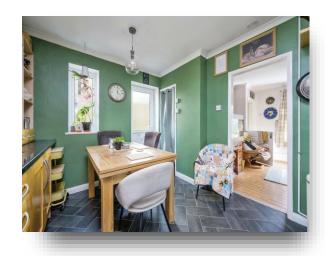

## Kitchen/Diner

15' 5" x 10' 1" ( 4.70m x 3.07m )

A spacious kitchen/diner with plenty of worktop and unit space, spare for a dryer, washing machine, range cooker, fridge freezer and dining table. Two double glazed windows to rear elevation, one to side and door to the garden. Handy understair storage housing the boiler.