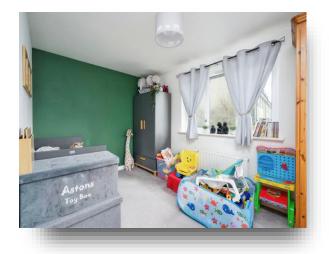

#### **Bedroom Two**

14' 9"  $\times$  10' 10" (  $4.50m \times 3.30m$  ) Rear and side facing upvc double glazed window, radiator, built in storage cupboard.

#### **Bedroom Three**

9' 10" x 7' 5" (  $3.00\mbox{m}$  x 2.26m ) Front facing upvc double glazed window, radiator.