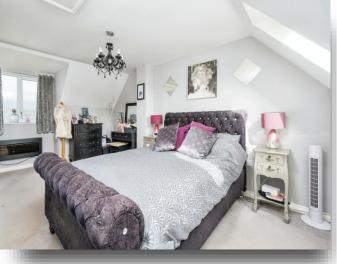

#### **Bedroom One**

18' 2" x 11' 2" ( 5.54m x 3.40m )

Front facing upvc double glazed window, skylights, radiator, TV point, electric heater.

This floor plan is for illustrative purposes only. It is not drawn to scale. Any measurements, floor areas (including any total floor area), openings and orientation are approximate. No details are guaranteed, they cannot be relied upon for any purpose and they do not form part of any agreement. No liability is taken for any error, omission or misstatement. A party must rely upon its own inspection(s). Powered by www.focalagent.com