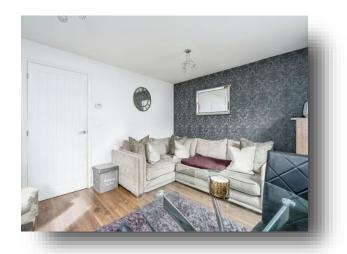

### **Living/Dining Room**

14' 9" x 10' 10" (4.50m x 3.30m)
Rear and side facing upvc double glazed window, rear facing door, TV and telephone point.