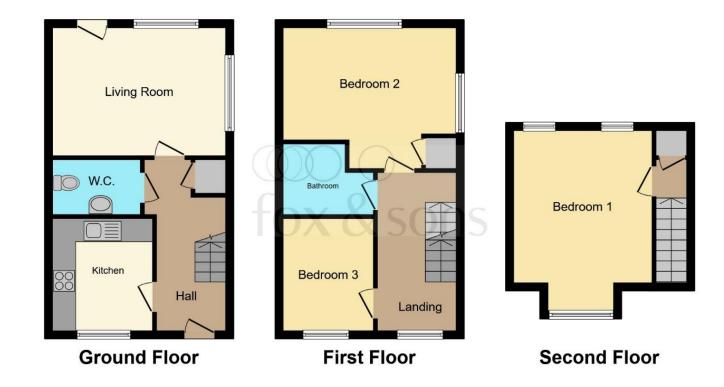

#### **Bedroom One**

18' 2" x 11' 2" ( 5.54m x 3.40m )

Front facing upvc double glazed window, skylights, radiator, TV point, electric heater.

This floor plan is for illustrative purposes only. It is not drawn to scale. Any measurements, floor areas (including any total floor area), openings and orientation are approximate. No details are guaranteed, they cannot be relied upon for any purpose and they do not form part of any agreement. No liability is taken for any error, omission or misstatement. A party must rely upon its own inspection(s). Powered by www.focalagent.com