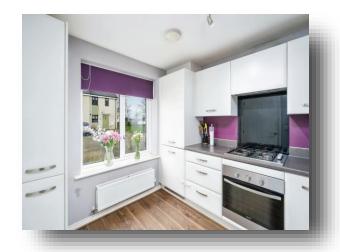

#### Kitchen

9' 10" x 8' 3" ( 3.00m x 2.51m )

Front facing upvc double glazed window, fitted kitchen, matching wall and base units, work surface, stainless steel drainer sink, built in fridge freezer, built in dishwasher, space and plumbing for a washing machine, gas hob with oven below and cooker hood above, radiator.