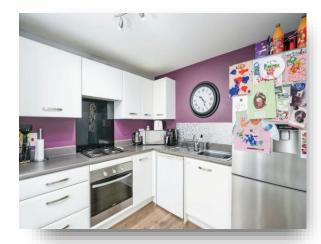

#### Kitchen

9' 10" x 8' 3" ( 3.00m x 2.51m )

Front facing upvc double glazed window, fitted kitchen, matching wall and base units, work surface, stainless steel drainer sink, built in fridge freezer, built in dishwasher, space and plumbing for a washing machine, gas hob with oven below and cooker hood above, radiator.