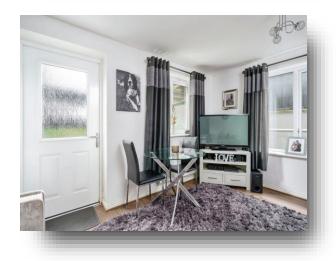

### **Living/Dining Room**

14' 9" x 10' 10" (4.50m x 3.30m)
Rear and side facing upvc double glazed window, rear facing door, TV and telephone point.