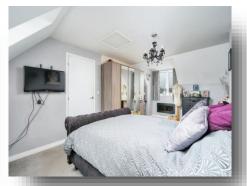

#### **Bedroom One**

18' 2" x 11' 2" ( 5.54m x 3.40m )

Front facing upvc double glazed window, skylights, radiator, TV point, electric heater.

This floor plan is for illustrative purposes only. It is not drawn to scale. Any measurements, floor areas (including any total floor area), openings and orientation are approximate. No details are guaranteed, they cannot be relied upon for any purpose and they do not form part of any agreement. No liability is taken for any error, omission or misstatement. A party must rely upon its own inspection(s). Powered by www.focalagent.com