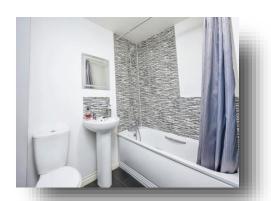

#### **Bathroom**

Bath with shower over, low level WC, wash hand basin, radiator, tiling, extractor fan.