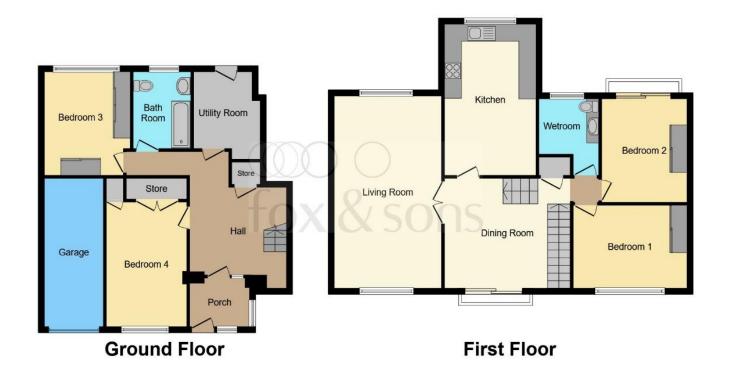

#### **Downstairs Bathroom**

Fully tilled, heated towel rail, pedestal wash basin, low level w/c, bath

This floorplan is for illustrative purposes only and is not drawn to scale. Measurements, floor-areas, openings and orientations are approximate. They should not be relied upon for any purpose and do not form any part of an agreement. No liability is taken for any error or mis-statement. All parties must rely on their own inspections.