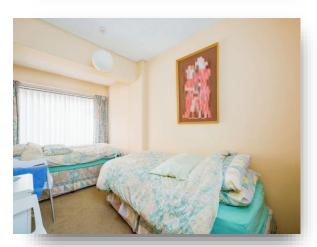

#### **Master Bedroom**

13' 1" x 9' 11" ( 3.99m x 3.02m )

Radiator, double glazed window to front, built in wardrobes.

#### **Bedroom Two**

11' 8" x 6' 6" ( 3.56m x 1.98m )

Radiator, double glazed patio doors to rear garden.

#### **Bedroom Three**

11' 8" x 7' 7" ( 3.56m x 2.31m )

Radiator, double glazed window to rear, built in wardrobes

#### **Bedroom Four**

13' 10" x 7' 6" ( 4.22m x 2.29m )

Double glazed window to front, radiator, built in cupboards