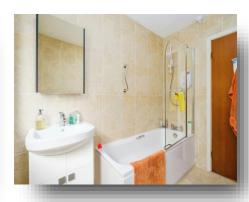

## **Bathroom**

Fully Tilled, walk in mixer shower, vanity wash basin, low level w/c heated towel rail, obscure double glazed window to rear