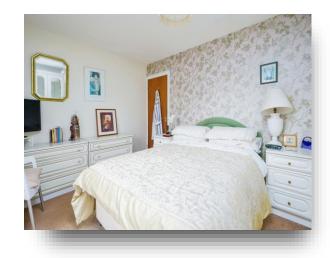

#### **Bedroom Four**

13' 10" x 7' 6" ( 4.22m x 2.29m )

Double glazed window to front, radiator, built in cupboards