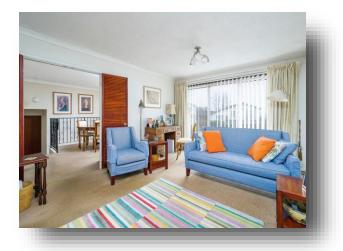

## Lounge

22' x 12' 2" (6.71m x 3.71m)

Dual Aspect double glazing windows, two radiators, double glazed sliding patio doors to sun terrace