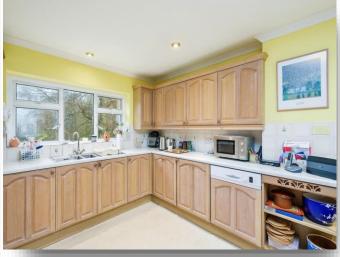

#### **Kitchen**

16' 1" x 10' 7" ( 4.90m x 3.23m )

Mixture of wall and base units, integrated oven, integrated dishwasher, integrated fridge, integrated freezer, four ring gas hob, stainless steel sink drainer, double glazed window to rear, electric heater.