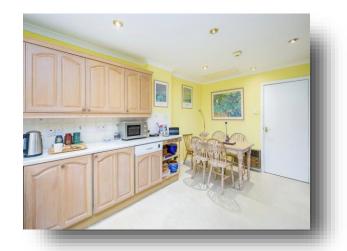

#### **Kitchen**

16' 1" x 10' 7" ( 4.90m x 3.23m )

Mixture of wall and base units, integrated oven, integrated dishwasher, integrated fridge, integrated freezer, four ring gas hob, stainless steel sink drainer, double glazed window to rear, electric heater.