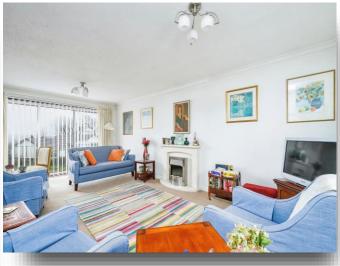

## Lounge

22' x 12' 2" (6.71m x 3.71m)

Dual Aspect double glazing windows, two radiators, double glazed sliding patio doors to sun terrace