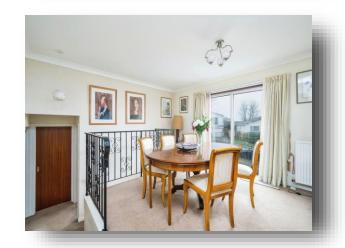

## **Dining Room**

14' 2" x 13' 4" ( 4.32m x 4.06m )

Radiator, double glazed sliding patio doors to sun terrace,