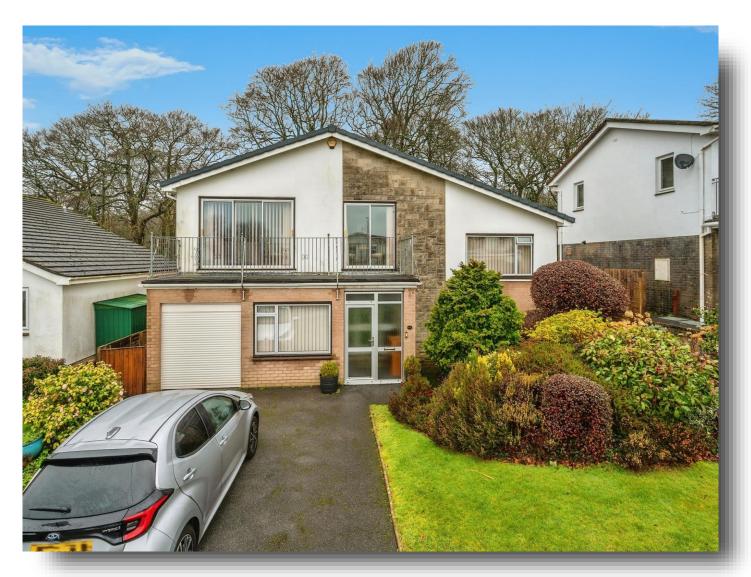

# **Burnett Road, Plymouth**

Located in a quiet cul-de-sac in one of Crownhills most desirable estates is this beautifully presented, four bedroom detached family home. Complete with a downstairs bathroom, a single garage, and with a large driveway it's a fantastic family purchase. Call Fox & Son's to view!

# **Burnett Road, Plymouth**

- Detached 4 Bedroom Home
- Large Garden
- Driveway and Garage
- Cul-de-Sac
- Sun Terrace

Tenure: Freehold EPC Rating: D

offers in the region of

£460,000

view this property online fox-and-sons.co.uk/Property/MUP107644