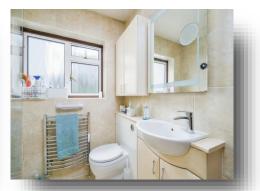

## **Bathroom**

Fully Tilled, walk in mixer shower, vanity wash basin, low level w/c heated towel rail, obscure double glazed window to rear

#### **Downstairs Bathroom**

Fully tilled, heated towel rail, pedestal wash basin, low level w/c, bath

This floorplan is for illustrative purposes only and is not drawn to scale. Measurements, floor-areas, openings and orientations are approximate. They should not be relied upon for any purpose and do not form any part of an agreement. No liability is taken for any error or mis-statement. All parties must rely on their own inspections.