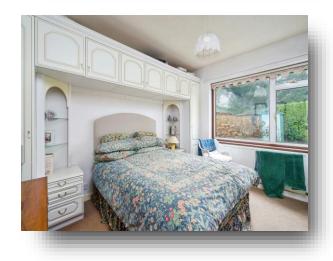

#### **Master Bedroom**

13' 1" x 9' 11" ( 3.99m x 3.02m )

Radiator, double glazed window to front, built in wardrobes.