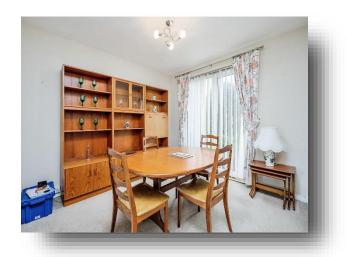

### **Dining Room**

10' 4" x 1' 1" ( 3.15m x 0.33m )

Rear facing upvc double glazed patio doors, radiator.