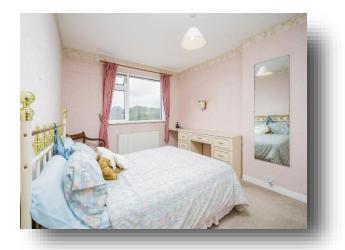

#### Cloakroom/wc Bedroom One

10' 4" x 10' 4" ( 3.15m x 3.15m )

Front facing upvc double glazed window, radiator, built in wardrobe.