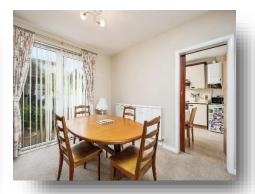

### **Dining Room**

10' 4" x 1' 1" ( 3.15m x 0.33m )

Rear facing upvc double glazed patio doors, radiator.