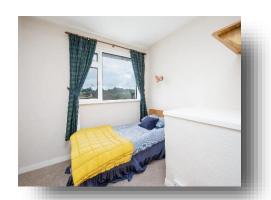

#### **Bedroom Three**

10' 4" x 9' 1" ( 3.15m x 2.77m )

Front facing upvc double glazed window, radiator.