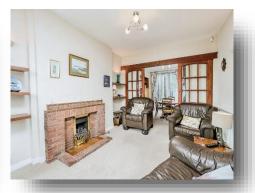

#### **Living Room**

14' 4" x 10' 4" ( 4.37m x 3.15m )

Front facing upvc double glazed window, radiator, gas fireplace, wall lighting, TV point.