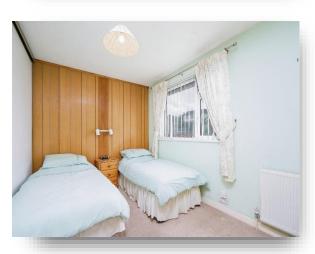

#### Cloakroom/wc Bedroom One

10' 4" x 10' 4" ( 3.15m x 3.15m )

Front facing upvc double glazed window, radiator, built in wardrobe.