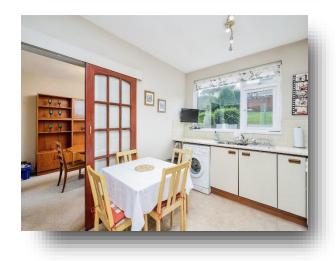

### **Dining Room**

10' 4" x 1' 1" ( 3.15m x 0.33m )

Rear facing upvc double glazed patio doors, radiator.

#### Kitchen

11' 8" x 9' 1" ( 3.56m x 2.77m )

Rear facing upvc double glazed window, fitted kitchen, matching wall and base units, work surface, tiling, stainless steel one and a half bowl drainer sink with mixer tap, four ring was hob with oven below and cooker hood above, space and plumbing for a washing machine and slimline dishwasher, gas central heating boiler.