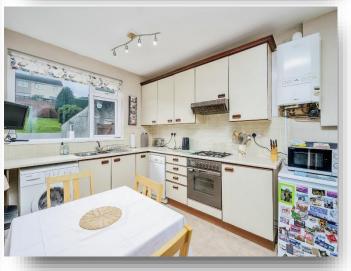

#### Kitchen

11' 8" x 9' 1" ( 3.56m x 2.77m )

Rear facing upvc double glazed window, fitted kitchen, matching wall and base units, work surface, tiling, stainless steel one and a half bowl drainer sink with mixer tap, four ring was hob with oven below and cooker hood above, space and plumbing for a washing machine and slimline dishwasher, gas central heating boiler.