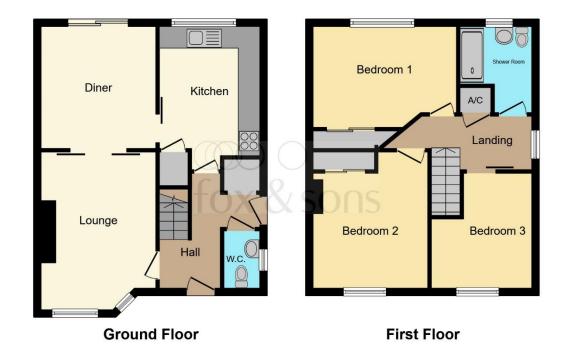

#### **Shower Room**

Rear facing upvc double glazed window, walk in shower cubicle, wash hand basin, low level wc, tiling, towel rail.

This floorplan is for illustrative purposes only and is not drawn to scale. Measurements, floor-areas, openings and orientations are approximate. They should not be relied upon for any purpose and do not form any part of an agreement. No liability is taken for any error or mis-statement. All parties must rely on their own inspections.