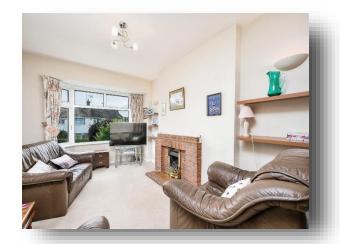

#### **Living Room**

14' 4" x 10' 4" ( 4.37m x 3.15m )

Front facing upvc double glazed window, radiator, gas fireplace, wall lighting, TV point.