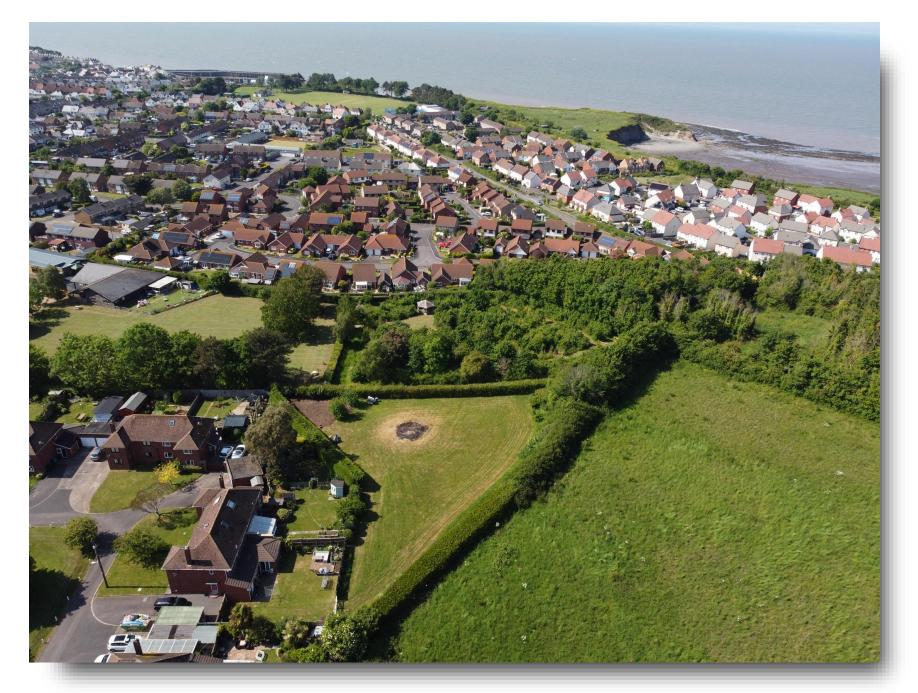

#### The Site

For Sale is this single building plot with outline planning permission for the erection of three detached bungalows with gardens, garage & off road parking to the rear of 6 Cherry Tree Way, Watchet. Full details for the outline planning permission can be found on the Somerset Council planning portal under reference 3/37/24/002.

#### Location

The site is located to the north east of the residential cul de sac of Cherry Tree Way on the eastern edge of Watchet. It comprises of a parcel of land which has been used as an extended garden associated with 6 Cherry Tree Way since 2002, which is laid to lawn and regularly maintained as a residential garden. Vehicular access to the site is via Cherry Tree Way and pedestrian access from Cherry Tree Way leads to Liddymore Road and local amenities.

The site adjoins the grounds of Knights Templar primary school, gardens of existing dwellings and land with

planning permission for residential development to the east.