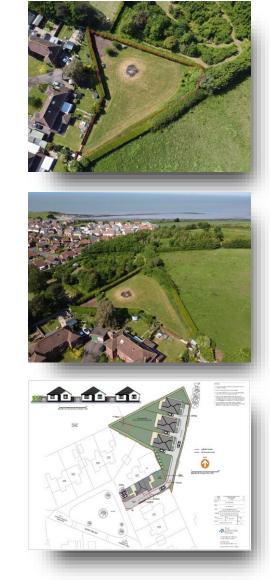

#### The Site

For Sale is this single building plot with outline planning permission for the erection of three detached bungalows with gardens, garage & off road parking to the rear of 6 Cherry Tree Way, Watchet. Full details for the outline planning permission can be found on the Somerset Council planning portal under reference 3/37/24/002.

#### Location

The site is located to the north east of the residential cul de sac of Cherry Tree Way on the eastern edge of Watchet. It comprises of a parcel of land which has been used as an extended garden associated with 6 Cherry Tree Way since 2002, which is laid to lawn and regularly maintained as a residential garden. Vehicular access to the site is via Cherry Tree Way and pedestrian access from Cherry Tree Way leads to Liddymore Road and local amenities.

The site adjoins the grounds of Knights Templar primary school, gardens of existing dwellings and land with

planning permission for residential development to the east.