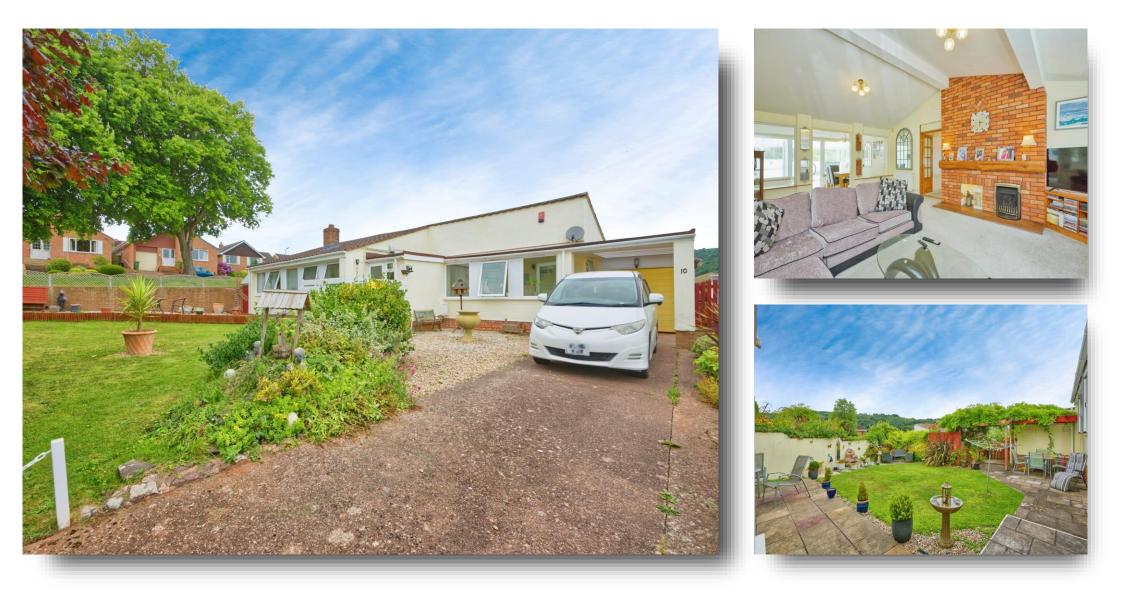

### 10 Old Farm Road, Minehead

Within easy reach of Minehead centre is this substantial extended Three bedroom detached bungalow featuring generous gardens and fine North Hill views. Complimented by Three reception rooms, spacious kitchen/breakfast room, Two bath/shower rooms and an attached garage, viewing is recommended.

#### Sitting Room

20' 3" x 15' 5" ( 6.17m x 4.70m ) Double glazed window to front, attractive vaulted ceiling, feature fireplace with brick surround, radiator, square archway to;

#### Conservatory

16' x 10' 10" ( 4.88m x 3.30m ) A double glazed conservatory enjoying fine views over the rear garden and to North Hill in the distance, doors to patio area, power and light.

#### **Front Garden**

Approached over a generous driveway affording off street parking for several cars and leading to a covered area and the garage, gated pedestrian access to rear garden, good expanse of lawn bordered by a low maintenance area of chippings to the boundary.

#### **Rear Garden**

The enclosed rear garden features patio areas ideal for al-fresco dining, area of lawn, low maintenance chippings, part wall enclosed with lovely views across to St Michael's Church and North Hill, access through to a lower garden level being enclosed and enjoying a good degree of privacy, ample space for garden shed and greenhouse.