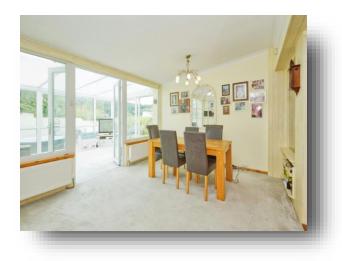

#### **Dining Room**

14' 8" x 11' 4" (4.47m x 3.45m) Double glazed window and patio doors to the conservatory, radiator.