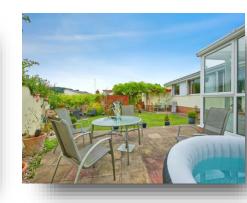

#### **Rear Garden**

The enclosed rear garden features patio areas ideal for al-fresco dining, area of lawn, low maintenance chippings, part wall enclosed with lovely views across to St Michael's Church and North Hill, access through to a lower garden level being enclosed and enjoying a good degree of privacy, ample space for garden shed and greenhouse.