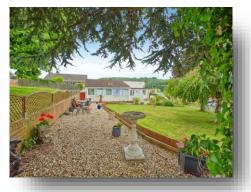

#### **Rear Garden**

The enclosed rear garden features patio areas ideal for al-fresco dining, area of lawn, low maintenance chippings, part wall enclosed with lovely views across to St Michael's Church and North Hill, access through to a lower garden level being enclosed and enjoying a good degree of privacy, ample space for garden shed and greenhouse.