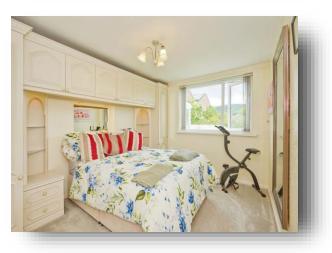

#### **Bedroom One**

13' x 9' 7" ( 3.96m x 2.92m ) Double glazed window to rear with North Hill views, excellent range of fitted bedroom furniture, radiator.

#### Bedroom Two

9' x 8' 8" min (2.74m x 2.64m min) Double glazed window to rear with North Hill views, excellent range of fitted bedroom furniture, radiator.

#### **Bedroom Three**

9' 8" x 9' (2.95m x 2.74m) Double glazed window to rear with North Hill views, fitted shelving, radiator.