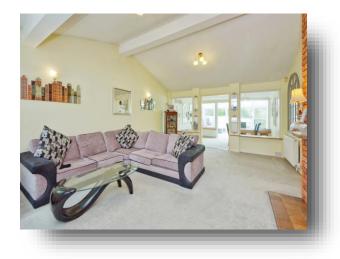

#### Sitting Room

20' 3" x 15' 5" ( 6.17m x 4.70m ) Double glazed window to front, attractive vaulted ceiling, feature fireplace with brick surround, radiator, square archway to;