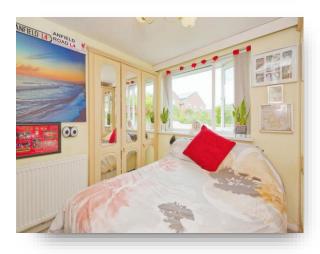

#### **Bedroom One**

13' x 9' 7" ( 3.96m x 2.92m ) Double glazed window to rear with North Hill views, excellent range of fitted bedroom furniture, radiator.

#### Bedroom Two

9' x 8' 8" min (2.74m x 2.64m min) Double glazed window to rear with North Hill views, excellent range of fitted bedroom furniture, radiator.

#### **Bedroom Three**

9' 8" x 9' (2.95m x 2.74m) Double glazed window to rear with North Hill views, fitted shelving, radiator.