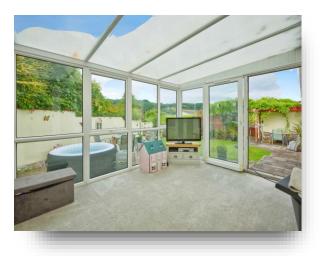

#### Conservatory

16' x 10' 10" ( 4.88m x 3.30m ) A double glazed conservatory enjoying fine views over the rear garden and to North Hill in the distance, doors to patio area, power and light.