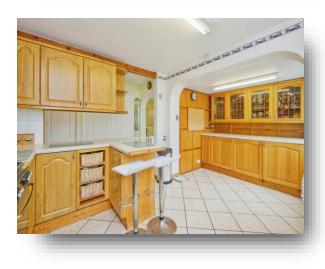

#### Kitchen/Breakfast Room

16' x 10' 7" ( 4.88m x 3.23m )

Three double glazed windows to front and double glazed door to front, fitted with an excellent range of wall and base level units with glazed display cabinets, shelving and paneling, extensive range of granite effect worksurfaces with inset composite 1.5 bowl sink unit, appliance space for range style cooker, integrated dishwasher and fridge, appliance space for washing machine and tumble dryer, tiled surrounds, tiled floor, breakfast bar.