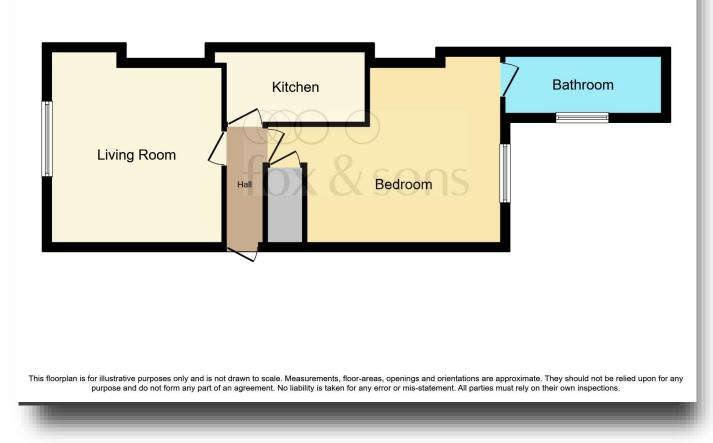

## £135,000

Communal Entrance Front Door Entrance Hall Lounge 14' x 12' (4.27m x 3.66m) Kitchen 10' 2" x 4' 10" (3.10m x 1.47m) Bedroom

11' 5" max x 10' 1" + bay ( 3.48m max x 3.07m + bay )

Shower Room Council Tax Band A