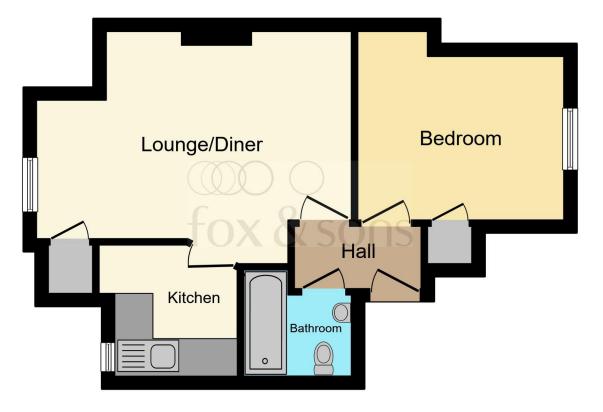

Total floor area 35.4 m<sup>2</sup> (381 sq.ft.) approx

This floorplan is for illustrative purposes only and is not drawn to scale. Measurements, floor-areas, openings and orientations are approximate. They should not be relied upon for any purpose and do not form any part of an agreement. No liability is taken for any error or mis-statement. All parties must rely on their own inspections.

## £90,000

**Communal Entrance Front Door** 

**Entrance Hall** 

Lounge

16' x 9' 11" ( 4.88m x 3.02m )

Kitchen

6' 11" x 6' 8" ( 2.11m x 2.03m )

Bathroom

**Bedroom** 

10' 5" x 9' 8" ( 3.17m x 2.95m )

**Council Tax Band A** 