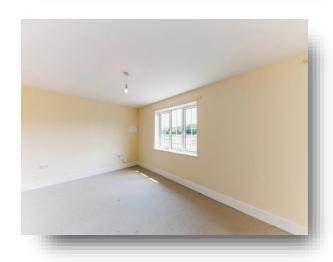

### Lounge

15' 6" x 10' 8" ( 4.72m x 3.25m )

Double glazed window to the front, central heating radiator