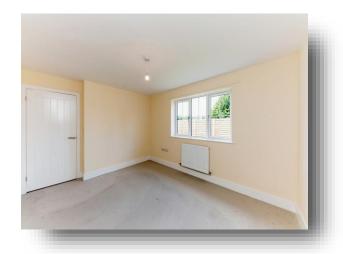

#### **Bedroom One**

12' 6" x 10' 11" ( 3.81m x 3.33m )
Double glazed window, central heating radiator

#### **Bedroom Two**

10' 8" x 8' (3.25m x 2.44m)

Double glazed window, central heating radiator, loft access