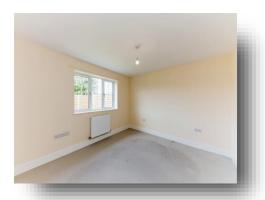

#### **Bedroom One**

12' 6" x 10' 11" ( 3.81m x 3.33m )
Double glazed window, central heating radiator

#### **Bedroom Two**

10' 8" x 8' (3.25m x 2.44m)

Double glazed window, central heating radiator, loft access