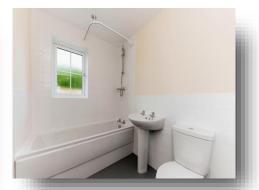

#### **Bathroom**

Double glazed window, bath with mixer taps and overhead shower, wash hand basin, WC, partial tiling to the walls, central heating radiator, inset spotlights.