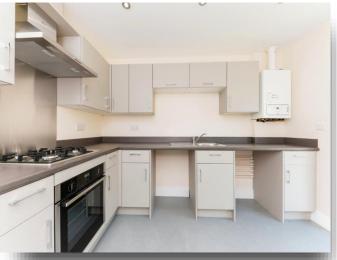

#### **Kitchen**

10' 10" x 9' 5" max ( 3.30m x 2.87m max )

Fitted kitchen with wall and base units, stainless steel sink and drainer unit, work surfaces, stainless steel electric oven, stainless steel gas hob, stainless steel splashback, cooker hood, central heating boiler, central heating radiator, inset spotlights, plumbing for washing machine, double glazed door.