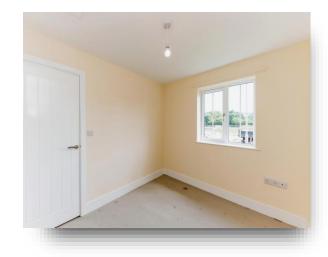

#### **Bedroom One**

12' 6" x 10' 11" ( 3.81m x 3.33m )
Double glazed window, central heating radiator

#### **Bedroom Two**

10' 8" x 8' (3.25m x 2.44m)

Double glazed window, central heating radiator, loft access