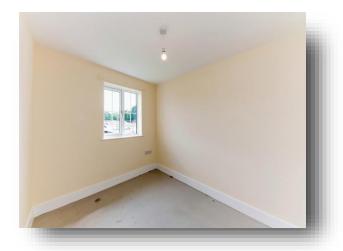

#### **Bedroom One**

12' 6" x 10' 11" ( 3.81m x 3.33m )
Double glazed window, central heating radiator

#### **Bedroom Two**

10' 8" x 8' (3.25m x 2.44m)

Double glazed window, central heating radiator, loft access