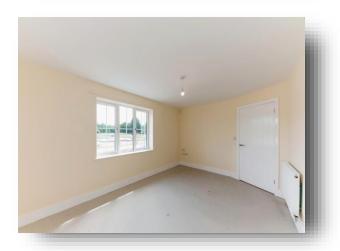

### Lounge

15' 6" x 10' 8" ( 4.72m x 3.25m )

Double glazed window to the front, central heating radiator