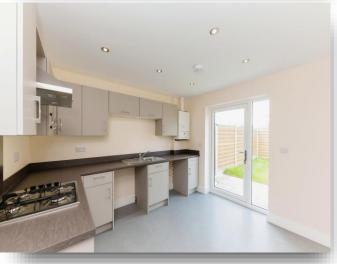

#### **Kitchen**

10' 10" x 9' 5" max ( 3.30m x 2.87m max )

Fitted kitchen with wall and base units, stainless steel sink and drainer unit, work surfaces, stainless steel electric oven, stainless steel gas hob, stainless steel splashback, cooker hood, central heating boiler, central heating radiator, inset spotlights, plumbing for washing machine, double glazed door.