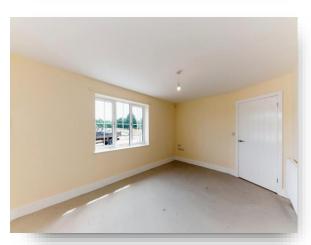

### Lounge

15' 6" x 10' 8" ( 4.72m x 3.25m )

Double glazed window to the front, central heating radiator