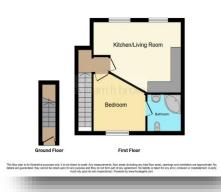

## Wildman Court Wellingborough Road, RUSHDEN

William H Brown are pleased to bring to the market this One bedroom Flat situated in Rushden. The Flat comprises entrance hall, open plan lounge, kitchen/diner, bedroom and bathroom. Externally there is an allocated parking and visitor spaces.

#### **Entrance Hall**

Own entrance via double glazed door to the front aspect, stairs rising to the first floor landing and central heating boiler.

## **First Floor Landing**

Double glazed window to the front aspect, stairs rising from the entrance hall, radiator, doors to all rooms.

### Lounge, Diner, Kitchen

18' x 13' 6" (5.49m x 4.11m)

Two double glazed windows to the front aspect, television point and two radiators. Fitted kitchen comprising a range of matching wall and base units with work surfaces over, sink and drainer, splash backs, electric oven and electric hob with cooker hood over, plumbing for washing machine and integrated fridge/freezer.

#### **Bedroom**

12' 9" x 9' 2" ( 3.89m x 2.79m )
Double glazed window to the rear aspect and radiator.

#### **Bathroom**

Double glazed window to the front aspect, WC, wash hand basin with vanity unit, corner shower cubicle, part tiling and radiator.