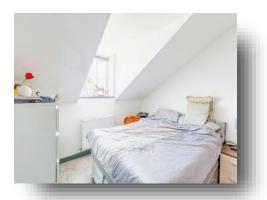

#### **Bedroom**

12' 9" x 9' 2" ( 3.89m x 2.79m )
Double glazed window to the rear aspect and radiator.