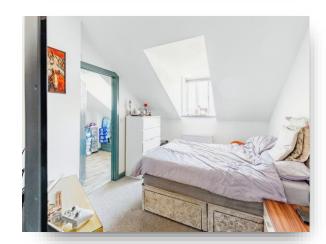

#### **Bedroom**

12' 9" x 9' 2" ( 3.89m x 2.79m )
Double glazed window to the rear aspect and radiator.