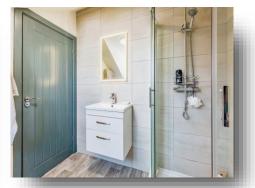

#### **Bathroom**

Double glazed window to the front aspect, WC, wash hand basin with vanity unit, corner shower cubicle, part tiling and radiator.