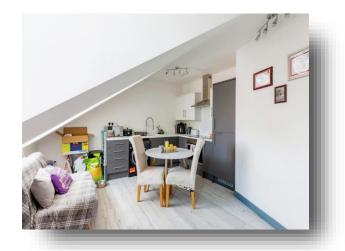

## **Open Plan**

### Lounge, Diner, Kitchen

18' x 13' 6" (5.49m x 4.11m)

Two double glazed windows to the front aspect, television point and two radiators. Fitted kitchen comprising a range of matching wall and base units with work surfaces over, sink and drainer, splash backs, electric oven and electric hob with cooker hood over, plumbing for washing machine and integrated fridge/freezer.