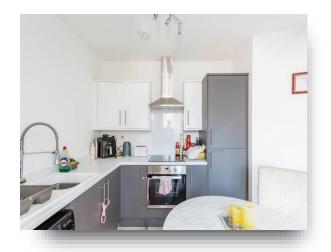

### Lounge, Diner, Kitchen

18' x 13' 6" (5.49m x 4.11m)

Two double glazed windows to the front aspect, television point and two radiators. Fitted kitchen comprising a range of matching wall and base units with work surfaces over, sink and drainer, splash backs, electric oven and electric hob with cooker hood over, plumbing for washing machine and integrated fridge/freezer.