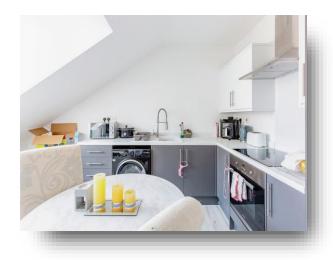

### Lounge, Diner, Kitchen

18' x 13' 6" (5.49m x 4.11m)

Two double glazed windows to the front aspect, television point and two radiators. Fitted kitchen comprising a range of matching wall and base units with work surfaces over, sink and drainer, splash backs, electric oven and electric hob with cooker hood over, plumbing for washing machine and integrated fridge/freezer.