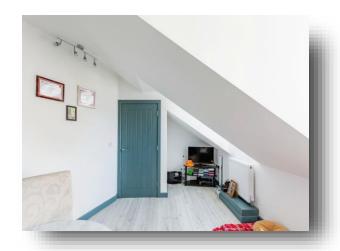

## **First Floor Landing**

Double glazed window to the front aspect, stairs rising from the entrance hall, radiator, doors to all rooms.

#### **Bedroom**

12' 9" x 9' 2" ( 3.89m x 2.79m )
Double glazed window to the rear aspect and radiator.