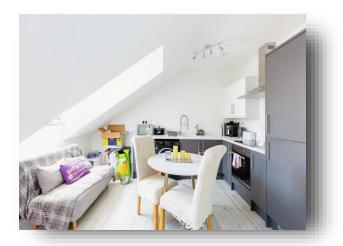

## **Open Plan**

### Lounge, Diner, Kitchen

18' x 13' 6" (5.49m x 4.11m)

Two double glazed windows to the front aspect, television point and two radiators. Fitted kitchen comprising a range of matching wall and base units with work surfaces over, sink and drainer, splash backs, electric oven and electric hob with cooker hood over, plumbing for washing machine and integrated fridge/freezer.