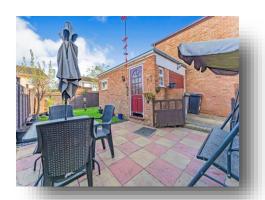

#### **Rear Garden**

Lawn area, two patios providing seating areas, wall light, water tap, brick bbq, side access and door to the garage.