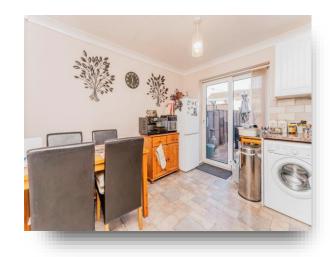

### Kitchen / Diner

14' 4" x 10' 1" ( 4.37m x 3.07m )

Fitted kitchen comprising a range of matching wall and base units with work surfaces over, stainless steel sink and drainer, splash backs, cooker point with cooker hood over, plumbing for washing machine, space for fridge/freezer, double glazed window to the rear aspect, radiator, central heating boiler and double glazed patio doors to the rear aspect.