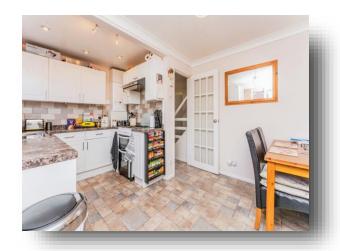

### Kitchen / Diner

14' 4" x 10' 1" ( 4.37m x 3.07m )

Fitted kitchen comprising a range of matching wall and base units with work surfaces over, stainless steel sink and drainer, splash backs, cooker point with cooker hood over, plumbing for washing machine, space for fridge/freezer, double glazed window to the rear aspect, radiator, central heating boiler and double glazed patio doors to the rear aspect.