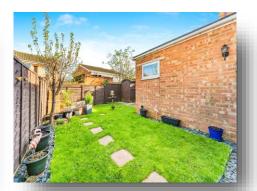

#### **Rear Garden**

Lawn area, two patios providing seating areas, wall light, water tap, brick bbq, side access and door to the garage.