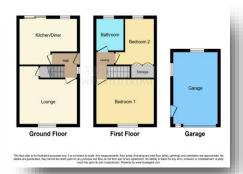

# **Blackfriars, RUSHDEN**

This Two bedroom Semi Detached home offers a driveway providing off road parking. The property comprises; entrance hall, lounge, kitchen/diner, Two bedrooms and the family bathroom. Externally the rear garden is laid with lawn has two patios providing a seating area, gated access and garage.

### **Entrance Hall**

Entered via double glazed door to the front aspect, stairs rising to the first floor landing, radiator and doors to all rooms.

## Lounge

14' 2" x 13' 3" max into recess ( 4.32m x 4.04m max into recess )

Double glazed bay window to the front aspect, under stairs storage, radiator, telephone and television point.

### Kitchen / Diner

14' 4" x 10' 1" ( 4.37m x 3.07m )

Fitted kitchen comprising a range of matching wall and base units with work surfaces over, stainless steel sink and drainer, splash backs, cooker point with cooker hood over, plumbing for washing machine, space for fridge/freezer, double glazed window to the rear aspect, radiator, central heating boiler and double glazed patio doors to the rear aspect.

## **First Floor Landing**

Stairs rising from the entrance hall, access to loft space, doors to the bedrooms and bathroom.

### **Bedroom One**

14' 3" x 10' 3" ( 4.34m x 3.12m )

Double glazed window to the front aspect and radiator.

#### **Bedroom Two**

13' 10" x 7' 2" ( 4.22m x 2.18m )

Double glazed window to the rear aspect, fitted wardrobes and radiator.

#### **Bathroom**

Double glazed window to the rear aspect, WC, wash hand basin with vanity unit, bath with shower over, full tiling and heated towel rail.

### Garage

Accessed via barn style doors, power and lighting connected.