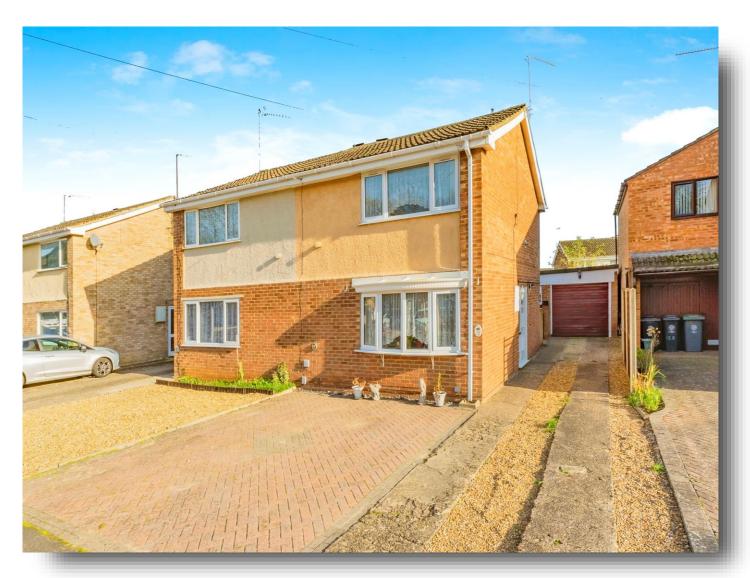

# **Blackfriars, RUSHDEN**

This Two bedroom Semi Detached home offers a driveway providing off road parking. The property comprises; entrance hall, lounge, kitchen/diner, Two bedrooms and the family bathroom. Externally the rear garden is laid with lawn has two patios providing a seating area, gated access and garage.

#### Front

Driveway providing off road parking for several cars.