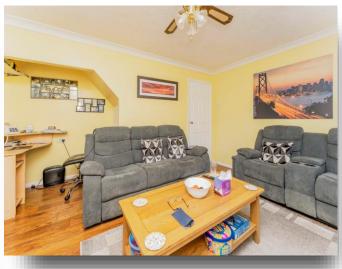

## Lounge

14' 2" x 13' 3" max into recess ( 4.32m x 4.04m max into recess )

Double glazed bay window to the front aspect, under stairs storage, radiator, telephone and television point.