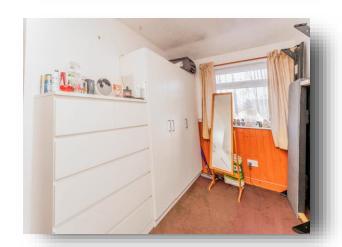

#### **Bedroom Two**

13' 10" x 7' 2" ( 4.22m x 2.18m )

Double glazed window to the rear aspect, fitted wardrobes and radiator.