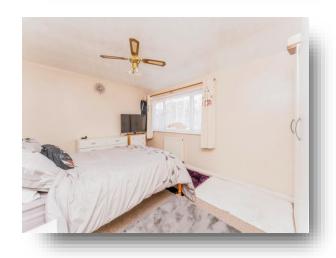

### **Bedroom One**

14' 3" x 10' 3" ( 4.34m x 3.12m )

Double glazed window to the front aspect and radiator.

#### **Bedroom Two**

13' 10" x 7' 2" ( 4.22m x 2.18m )

Double glazed window to the rear aspect, fitted wardrobes and radiator.