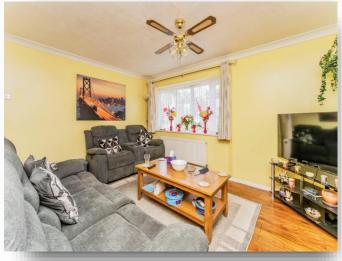

## Lounge

14' 2" x 13' 3" max into recess ( 4.32m x 4.04m max into recess )

Double glazed bay window to the front aspect, under stairs storage, radiator, telephone and television point.