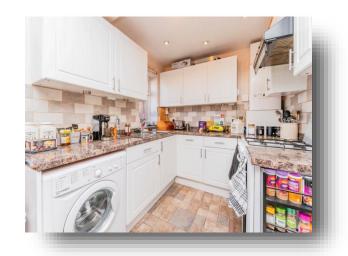

### Kitchen / Diner

14' 4" x 10' 1" ( 4.37m x 3.07m )

Fitted kitchen comprising a range of matching wall and base units with work surfaces over, stainless steel sink and drainer, splash backs, cooker point with cooker hood over, plumbing for washing machine, space for fridge/freezer, double glazed window to the rear aspect, radiator, central heating boiler and double glazed patio doors to the rear aspect.