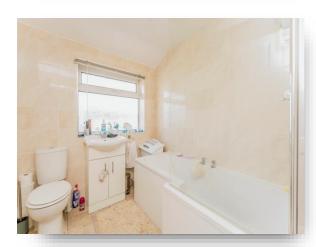

#### **Bathroom**

Double glazed window to the rear aspect, WC, wash hand basin with vanity unit, bath with shower over, full tiling and heated towel rail.