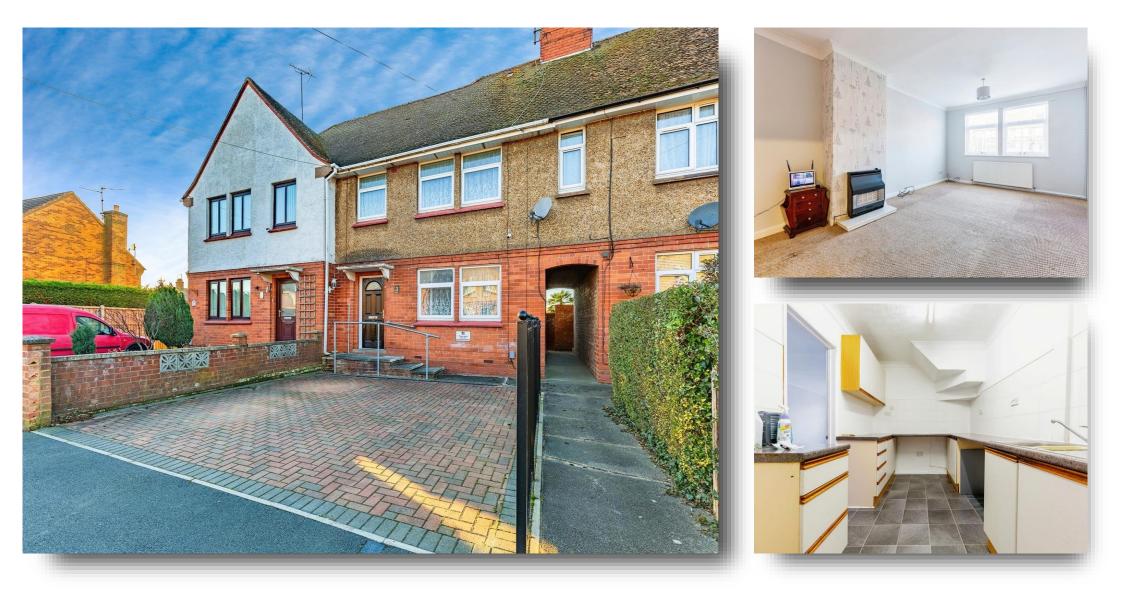

# The Hedges, Rushden

This Family Four Bedroom home has parking for several cars. On the ground floor is an entrance hall, large lounge/diner, kitchen, large bedroom and wet room. To the first floor are a further two double bedrooms, single bedroom and family bathroom.

### **Entrance Hall**

Entered via composite door to the front aspect, stairs rising to the first floor landing, radiator and doors to all rooms.

### Lounge / Diner

24' 2" x 12' 5" ( $7.37m \times 3.78m$ ) Double glazed windows to the front and rear aspect, fire place with gas fire and two radiators.

### Kitchen

20' 7" x 7' 10" ( 6.27m x 2.39m )

Fitted kitchen comprising a range of matching wall and base units with work surfaces over, stainless steel sink and drainer, tiling to splash backs, cooker hood, radiator, central heating boiler, double glazed door to the side aspect and door to the forth bedroom.