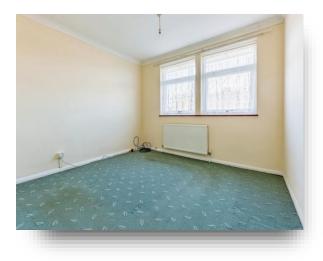

### **Bedroom One**

11' 1" x 10' 7" (  $3.38m\ x\ 3.23m$  ) Double glazed window to the front aspect, built in wardrobe and radiator.

### **Bedroom Two**

10' 9" x 10' 7" (  $3.28m\ x\ 3.23m$  ) Double glazed window to the rear aspect, built in wardrobe and radiator.

### **Bedroom Three**

9' 11" x 7' 3" ( 3.02m x 2.21m ) Double glazed window to the front aspect and radiator.