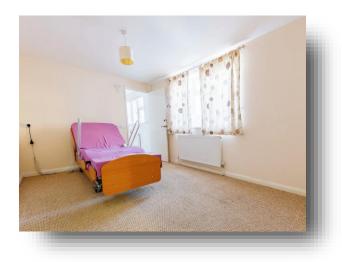

### **Bedroom Four**

13' 5" x 12' (  $4.09m \times 3.66m$  ) Double glazed window to the side aspect, radiator and door to the wetroom.