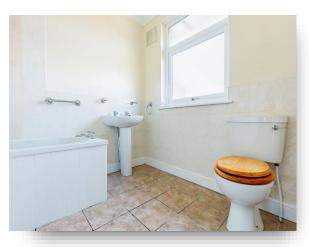

### Wetroom

11' 2" x 7' 11" ( 3.40m x 2.41m ) Double glazed obscure window to the side aspect, WC, wash hand basin, extractor fan, shower, full tiling and radiator.

### Bathroom

Double glazed window to the rear aspect, WC, wash hand basin, bath with shower over, part tiling and heated towel rail.