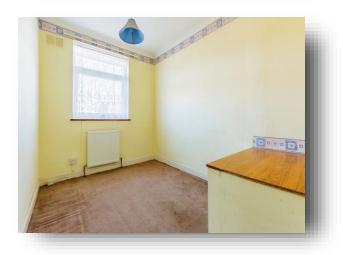

### Kitchen

20' 7" x 7' 10" ( 6.27m x 2.39m )

Fitted kitchen comprising a range of matching wall and base units with work surfaces over, stainless steel sink and drainer, tiling to splash backs, cooker hood, radiator, central heating boiler, double glazed door to the side aspect and door to the forth bedroom.

### **Bedroom Four**

13' 5" x 12' (  $4.09m \times 3.66m$  ) Double glazed window to the side aspect, radiator and door to the wetroom.