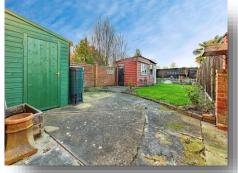

## **Rear Garden**

Mainly laid to lawn, patio providing a seating area, large shed with power and light connected, pond with fish, wheelchair lift and side access.