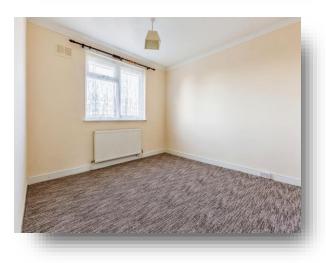

### **Bedroom One**

11' 1" x 10' 7" (  $3.38m\ x\ 3.23m$  ) Double glazed window to the front aspect, built in wardrobe and radiator.

### **Bedroom Two**

10' 9" x 10' 7" (  $3.28m\ x\ 3.23m$  ) Double glazed window to the rear aspect, built in wardrobe and radiator.

### **Bedroom Three**

9' 11" x 7' 3" ( 3.02m x 2.21m ) Double glazed window to the front aspect and radiator.