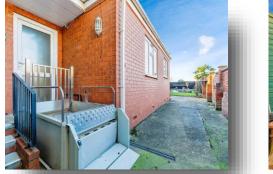

### Externally

### Front

Driveway providing off road parking for several cars.

## **Rear Garden**

Mainly laid to lawn, patio providing a seating area, large shed with power and light connected, pond with fish, wheelchair lift and side access.