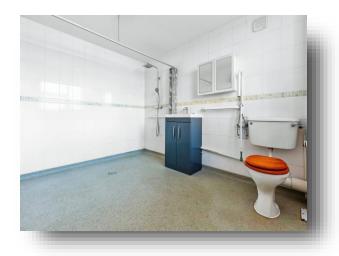

### Wetroom

11' 2" x 7' 11" ( 3.40m x 2.41m ) Double glazed obscure window to the side aspect, WC, wash hand basin, extractor fan, shower, full tiling and radiator.