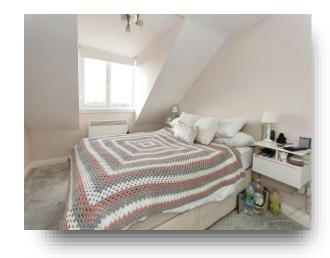

#### **Bedroom One**

13' 9" x 9' head restriction (  $4.19m \times 2.74m$  head restriction

Double glazed window to the rear aspect, built in wardrobes, built in cupboard and electric radiator.

#### **Bedroom Two**

9' 3" head restriction x 10' 2" ( 2.82m head restriction x 3.10m )

Double glazed window to the rear aspect and electric radiator.