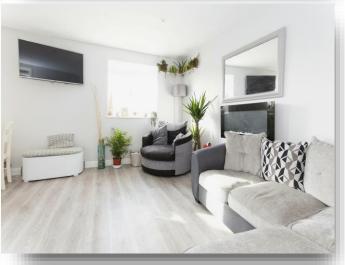

## **Open Plan Lounge / Kitchen**

18' 7" x 13' 3" ( 5.66m x 4.04m )

Two double glazed windows to the rear aspect, fire place with electric fire and electric radiator. Kitchen Area:

Fitted kitchen comprising a range of matching wall and base units with work surfaces over, sink and drainer, splash backs, electric oven and induction hob with cooker hood over, plumbing for washing machine and breakfast bar.