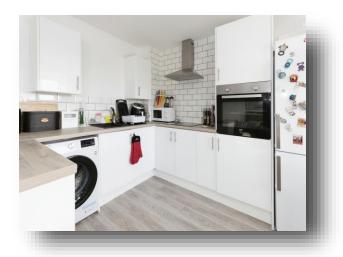

## **Open Plan Lounge / Kitchen**

18' 7" x 13' 3" ( 5.66m x 4.04m )

Two double glazed windows to the rear aspect, fire place with electric fire and electric radiator. Kitchen Area:

Fitted kitchen comprising a range of matching wall and base units with work surfaces over, sink and drainer, splash backs, electric oven and induction hob with cooker hood over, plumbing for washing machine and breakfast bar.