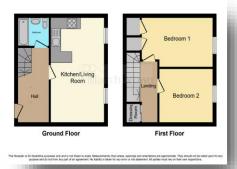

# **Hadleigh House Rectory Road, Rushden**

This Two Double bedroom apartment is located close to Rushden town centre and is over two floors. The first floor has the open plan living area, storage and bathroom. The upper floor has two double bedrooms and access to the loft space. The apartment has an allocated parking space and long lease.

#### **Entrance Hall**

Entered via door to the front aspect, stairs rising to the first floor landing, under stairs storage cupboard, electric radiator and doors to all rooms.

## **Open Plan Lounge / Kitchen**

18' 7" x 13' 3" ( 5.66m x 4.04m )

Two double glazed windows to the rear aspect, fire place with electric fire and electric radiator. Kitchen Area:

Fitted kitchen comprising a range of matching wall and base units with work surfaces over, sink and drainer, splash backs, electric oven and induction hob with cooker hood over, plumbing for washing machine and breakfast bar.

#### **Bathroom**

Double glazed window to the side aspect, WC, wash hand basin with vanity unit, bath with shower over, spot lights and heated towel rail.

## **First Floor Landing**

Stairs rising from the entrance hall, walk in storage room with loft access in, access to loft space, doors to the bedrooms.

#### **Bedroom One**

13' 9" x 9' head restriction (  $4.19m \times 2.74m$  head restriction

Double glazed window to the rear aspect, built in wardrobes, built in cupboard and electric radiator.

#### **Bedroom Two**

9' 3" head restriction x 10' 2" ( 2.82m head restriction x 3.10m )

Double glazed window to the rear aspect and electric radiator.