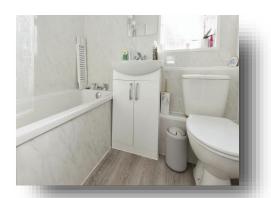

#### **Bathroom**

Double glazed window to the side aspect, WC, wash hand basin with vanity unit, bath with shower over, spot lights and heated towel rail.