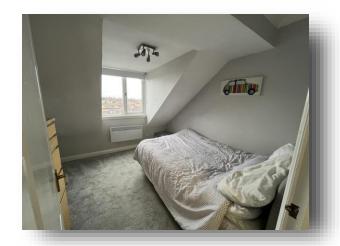

#### **Bedroom Two**

9' 3" head restriction x 10' 2" ( 2.82m head restriction x 3.10m )

Double glazed window to the rear aspect and electric radiator.