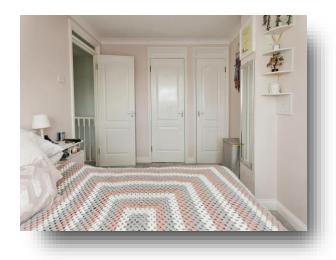

## **First Floor Landing**

Stairs rising from the entrance hall, walk in storage room with loft access in, access to loft space, doors to the bedrooms.

#### **Bedroom One**

13' 9" x 9' head restriction (  $4.19m \times 2.74m$  head restriction

Double glazed window to the rear aspect, built in wardrobes, built in cupboard and electric radiator.

#### **Bedroom Two**

9' 3" head restriction x 10' 2" ( 2.82m head restriction x 3.10m )

Double glazed window to the rear aspect and electric radiator.