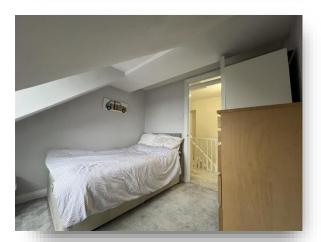

#### **Bedroom One**

13' 9" x 9' head restriction (  $4.19m \times 2.74m$  head restriction

Double glazed window to the rear aspect, built in wardrobes, built in cupboard and electric radiator.

#### **Bedroom Two**

9' 3" head restriction x 10' 2" ( 2.82m head restriction x 3.10m )

Double glazed window to the rear aspect and electric radiator.