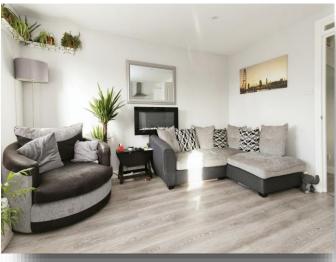

## **Open Plan Lounge / Kitchen**

18' 7" x 13' 3" ( 5.66m x 4.04m )

Two double glazed windows to the rear aspect, fire place with electric fire and electric radiator. Kitchen Area:

Fitted kitchen comprising a range of matching wall and base units with work surfaces over, sink and drainer, splash backs, electric oven and induction hob with cooker hood over, plumbing for washing machine and breakfast bar.