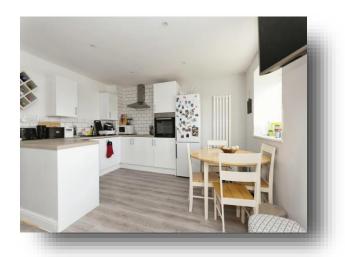

## **Open Plan Lounge / Kitchen**

18' 7" x 13' 3" ( 5.66m x 4.04m )

Two double glazed windows to the rear aspect, fire place with electric fire and electric radiator. Kitchen Area:

Fitted kitchen comprising a range of matching wall and base units with work surfaces over, sink and drainer, splash backs, electric oven and induction hob with cooker hood over, plumbing for washing machine and breakfast bar.