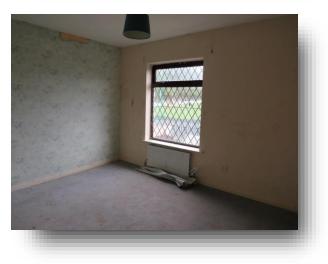

#### **Bedroom One**

11' 9" x 11' 4" ( 3.58m x 3.45m ) Double glazed window to the rear aspect and radiator.

#### **Bedroom Two**

11' 9" x 11' 1" (  $3.58m\ x\ 3.38m$  ) Double glazed window to the front aspect, built in wardrobe and radiator.

### **Bedroom Three**

11' 9" x 7' 5" (  $3.58m\ x\ 2.26m$  ) Double glazed window to the rear aspect, access to loft space and radiator.