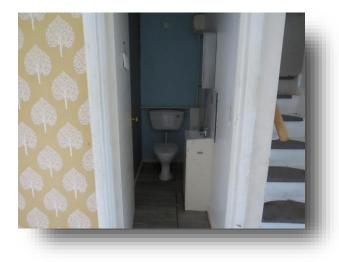

# Maple Road, Rushden NN10 0JS



## welcome to

### Maple Road, Rushden

Explore this Three bedroom home with a well designed ground floor that features a sleek kitchen, ample storage and a spacious lounge with doors leading to the garden. The first floor has Two double bedrooms with sufficient storage and modern bathroom. The second floor offers a further double bedroom













#### **Entrance Hall**

Entered via wooden door to the front aspect, stairs rising to the first floor landing, under stairs storage cupboard, radiator and doors to all rooms.

#### Cloakroom

WC and wash hand basin.

#### Lounge

17' 2" x 11' 10" ( 5.23m x 3.61m ) Double glazed window to the rear aspect, double glazed patio doors to the rear aspect and radiator.

#### Kitchen

#### 10' 1" x 8' 6" ( 3.07m x 2.59m )

Fitted kitchen comprising a range of matching wall and base units with work surfaces over, one and a half bowl stainless steel sink and drainer, tiling to splash backs, electric oven and gas hob with cooker hood over, plumbing for washing machine and double glazed window to the front aspect.

#### **First Floor Landing**

Stairs rising from the entrance hall, airing