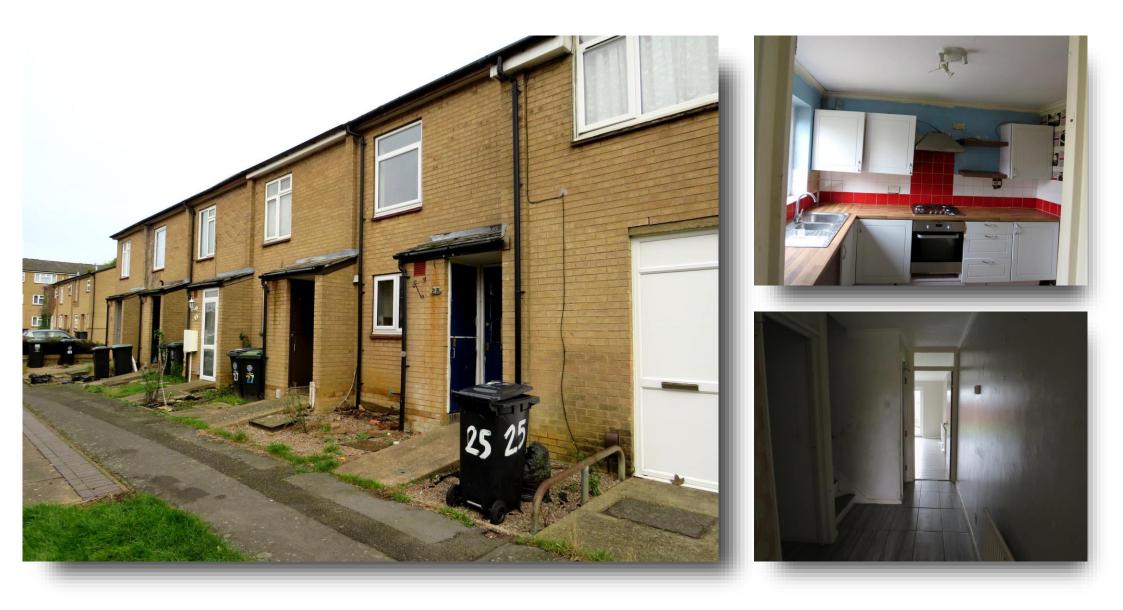

### Maple Road, Rushden

Explore this Three bedroom home with a well designed ground floor that features a sleek kitchen, ample storage and a spacious lounge with doors leading to the garden. The first floor has Two double bedrooms with sufficient storage and modern bathroom. The second floor offers a further double bedroom

#### **Entrance Hall**

Entered via wooden door to the front aspect, stairs rising to the first floor landing, under stairs storage cupboard, radiator and doors to all rooms.

#### Kitchen

#### 10' 1" x 8' 6" ( 3.07m x 2.59m )

Fitted kitchen comprising a range of matching wall and base units with work surfaces over, one and a half bowl stainless steel sink and drainer, tiling to splash backs, electric oven and gas hob with cooker hood over, plumbing for washing machine and double glazed window to the front aspect.