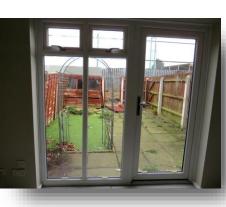

#### Lounge

17' 2" x 11' 10" ( 5.23m x 3.61m ) Double glazed window to the rear aspect, double glazed patio doors to the rear aspect and radiator.