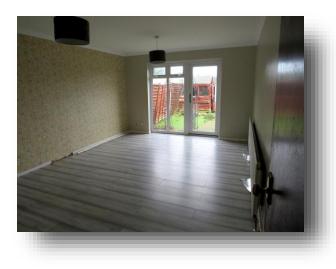

#### Lounge

17' 2" x 11' 10" ( 5.23m x 3.61m ) Double glazed window to the rear aspect, double glazed patio doors to the rear aspect and radiator.