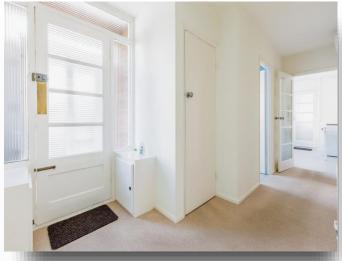

# **Entrance Porch**

Entered via double glazed door to the side aspect and a door in to the entrance hall.

#### **Entrance Hall**

Entered via door to the side aspect, access to the loft space, radiator and doors to all rooms.