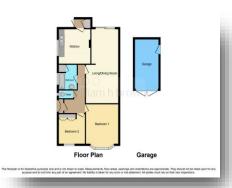

# **Knightlands Road, Irthlingborough**

This Two Bedroom Bungalow is Semi Detached and located in Irthlingborough offering NO CHAIN. the property consists of porch, entrance hall, large lounge/diner, kitchen, two bedrooms, bathroom with separate wc. Outside there is a garage and an enclosed rear garden.

# **Lounge / Diner**

25' 5" x 11' 5" ( 7.75m x 3.48m )

Double glazed patio doors to the rear aspect, fire place with gas fire, two radiators, television and telephone point.

### **Bedroom One**

14' 10" into bay x 11' 4" ( 4.52m into bay x 3.45m ) Double glazed window to the front aspect and radiator.

## **Bedroom Two**

10' 3" x 8' 10" ( 3.12m x 2.69m )

Double glazed window to the front aspect, built in wardrobe and radiator.

## Garage

Accessed via barn style wooden doors from the driveway, double glazed windows to the side and rear aspect and double glazed door leading to the garden.