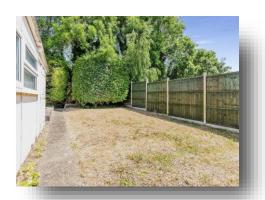

#### Rear Garden

Laid with lawn, outside tap, wooden out house, planted with mature shrubs and trees.