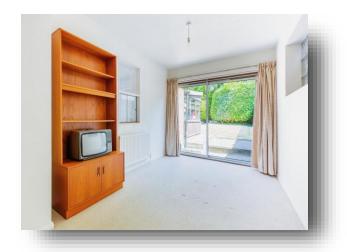

# **Lounge / Diner**

25' 5" x 11' 5" ( 7.75m x 3.48m )

Double glazed patio doors to the rear aspect, fire place with gas fire, two radiators, television and telephone point.