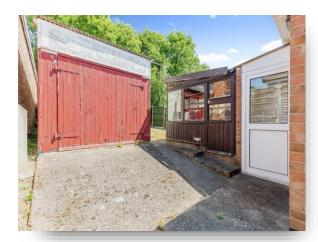

## Garage

Accessed via barn style wooden doors from the driveway, double glazed windows to the side and rear aspect and double glazed door leading to the garden.