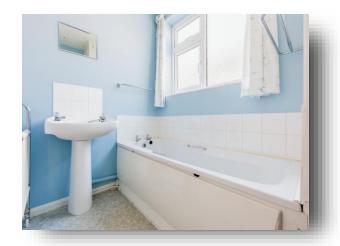

#### **Bathroom**

Double glazed obscure window to the side aspect, WC, wash hand basin, bath, storage cupboard, part tiling and radiator.