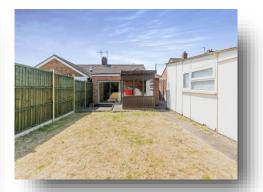

#### Rear Garden

Laid with lawn, outside tap, wooden out house, planted with mature shrubs and trees.

## Garage

Accessed via barn style wooden doors from the driveway, double glazed windows to the side and rear aspect and double glazed door leading to the garden.