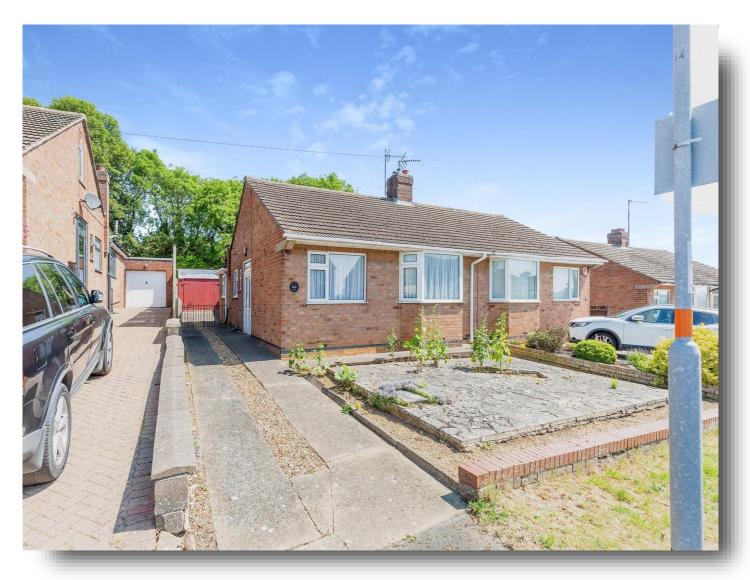

# **Knightlands Road, Irthlingborough**

This Two Bedroom Bungalow is Semi Detached and located in Irthlingborough offering NO CHAIN. the property consists of porch, entrance hall, large lounge/diner, kitchen, two bedrooms, bathroom with separate wc. Outside there is a garage and an enclosed rear garden.

#### Front

Driveway providing off road parking for several cars and paved area.

## Garage

Accessed via barn style wooden doors from the driveway, double glazed windows to the side and rear aspect and double glazed door leading to the garden.