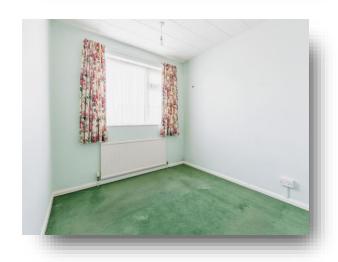

## **Bedroom Two**

10' 3" x 8' 10" ( 3.12m x 2.69m )

Double glazed window to the front aspect, built in wardrobe and radiator.