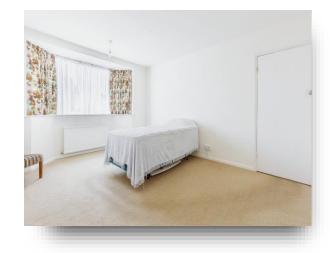

### **Bedroom One**

14' 10" into bay x 11' 4" ( 4.52m into bay x 3.45m ) Double glazed window to the front aspect and radiator.