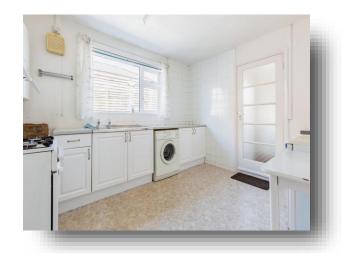

## Kitchen

11' 10" x 9' 10" ( 3.61m x 3.00m )

Fitted kitchen with base units and work surfaces over, stainless steel sink and drainer, splash backs, electric cooker point, glass hatch to the lounge, double glazed window to the side aspect, radiator, central heating boiler, door to the larder and door to the rear porch.