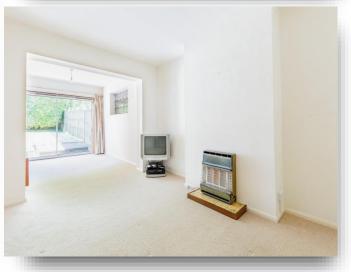

# **Lounge / Diner**

25' 5" x 11' 5" ( 7.75m x 3.48m )

Double glazed patio doors to the rear aspect, fire place with gas fire, two radiators, television and telephone point.