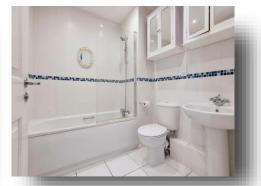

#### **Bathroom**

Suite comprising low flush WC, bath with mixer taps shower attachment over, wash hand basin, radiator, wall and floor tiling.