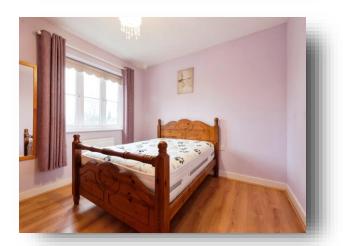

#### **Bedroom One**

12'  $\times$  10' 4" ( 3.66m  $\times$  3.15m ) Radiator. Double glazed window to front.