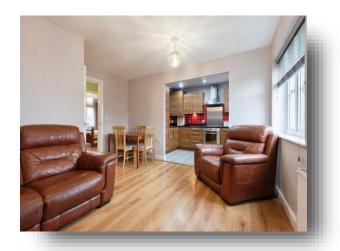

## **Lounge/Dining Room**

13' 3" max x 12' 10" max ( 4.04m max x 3.91m max )
Radiator. Twin double glazed windows to rear. Opens onto kitchen.