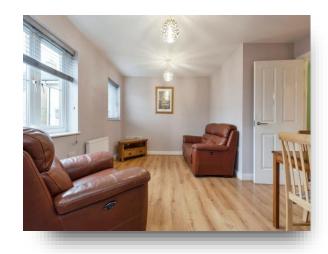

## **Lounge/Dining Room**

13' 3" max x 12' 10" max ( 4.04m max x 3.91m max )
Radiator. Twin double glazed windows to rear. Opens onto kitchen.