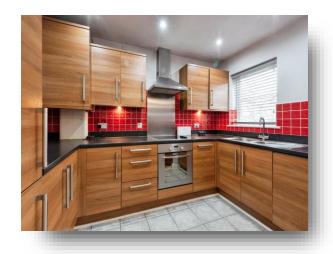

#### Kitchen

10' 10" x 7' (3.30m x 2.13m)

Fitted kitchen comprising built in oven and hob with extractor over, 1 1/2 stainless steel sink unit with mixer taps and work surface surrounds, generous range of base and wall units, cupboard housing gas boiler for central heating and domestic hot water, wall and floor tiling, double glazed window to rear.