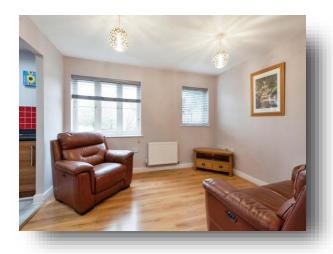

## **Lounge/Dining Room**

13' 3" max x 12' 10" max ( 4.04m max x 3.91m max )
Radiator. Twin double glazed windows to rear. Opens onto kitchen.