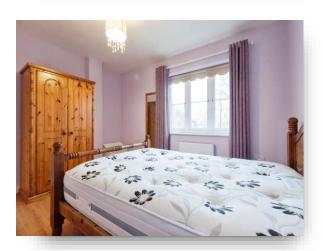

#### **Bedroom Two**

12' 4" x 10' 6" ( 3.76m x 3.20m )

Double glazed double doors to Juliet balcony to the front. Double glazed window to front. Radiator.