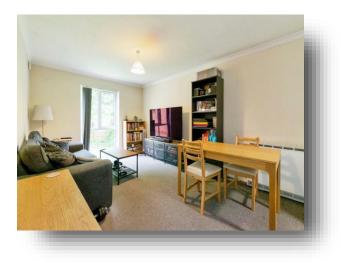

#### Lounge

15' 8" x 10' 5" ( 4.78m x 3.17m ) Electric heater, TV point, double glazed window and night storage heater.