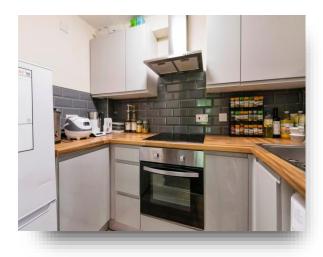

#### Kitchen

#### 8' 2" x 5' 2" ( 2.49m x 1.57m )

Inset sink unit with cupboards below, good range of base and wall cupboards with adequate working surfaces, fitted oven and hob unit with extractor over, plumbing for automatic washing machine, space for fridge, part tiled walls, attractive floor covering.