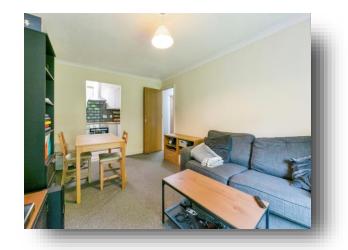

#### Lounge

15' 8" x 10' 5" ( 4.78m x 3.17m ) Electric heater, TV point, double glazed window and night storage heater.