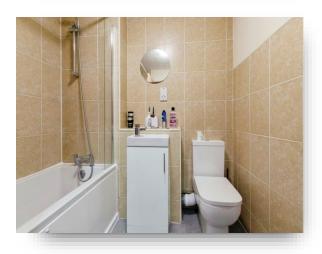

#### Bathroom

Suite comprising low flush w/c, wash hand basin with vanity unit below, panel enclosed bath with shower screen and shower over, part tiled walls, electric wall heater.