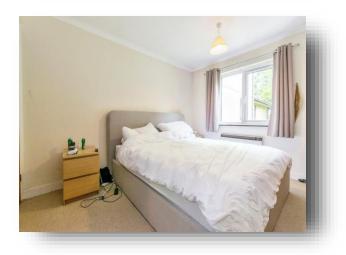

#### Bedroom

11' 9" x 9' 8" ( 3.58m x 2.95m ) Fitted wardrobe, electric radiator.