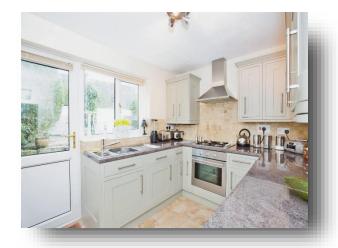

### Kitchen

10' 5" max x 7' 8" ( 3.17m max x 2.34m ) Double glazed door and window to the rear. Fitted with base and wall units incorporating a stainless steel one and a held sink and drainer. Tiled splashbacks. Integrated electric oven and gas hob with cooker hood over. Tiled floor. Radiator.