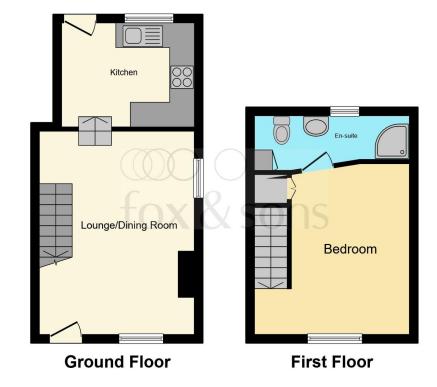

### **Ground Floor**

### **Lounge/ Diner**

16' 2" x 12' 4" max ( 4.93m x 3.76m max ) Double glazed door to the front. Double glazed window front and side. Log burner. TV and telephone point. Radiators. Exposed beams.

### Kitchen

10' 5" max x 7' 8" ( 3.17m max x 2.34m ) Double glazed door and window to the rear. Fitted with base and wall units incorporating a stainless steel one and a held sink and drainer. Tiled splashbacks. Integrated electric oven and gas hob with cooker hood over. Tiled floor. Radiator.

### **First Floor**

#### **Bedroom**

12' 9"  $\max x$  12' 6" (  $3.89m \max x$  3.81m ) Double glazed window to the front. Radiator. Cupboard.

### **En Suite**

Double glazed window to the rear. Fitted with a shower cubicle, wash hand basin and WC. Extractor fan. Towel heater. Loft access

#### Outside

To the rear is a raised patio area. At the side there is a further garden area with patio and mixed shrubs with a shed. Communal parking can be found towards the front of the property.

This floor plan is for illustrative purposes only. It is not drawn to scale. Any measurements, floor areas (including any total floor area), openings and orientation are approximate. No details are guaranteed, they cannot be relied upon for any purpose and they do not form part of any agreement. No liability is taken for any error, omission or misstatement. A party must rely upon its own inspection(s). Powered by www.foread.equin.com