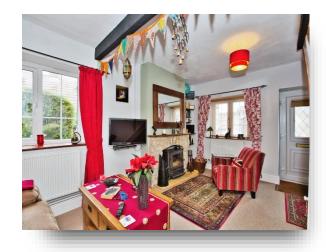

### **Lounge/ Diner**

16' 2" x 12' 4" max ( 4.93m x 3.76m max ) Double glazed door to the front. Double glazed window front and side. Log burner. TV and telephone point. Radiators. Exposed beams.