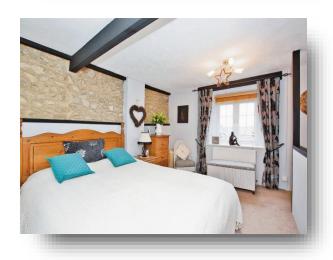

### **Lounge/ Diner**

16' 2" x 12' 4" max ( 4.93m x 3.76m max ) Double glazed door to the front. Double glazed window front and side. Log burner. TV and telephone point. Radiators. Exposed beams.

#### **Bedroom**

12' 9"  $\max x$  12' 6" (  $3.89m \max x$  3.81m ) Double glazed window to the front. Radiator. Cupboard.