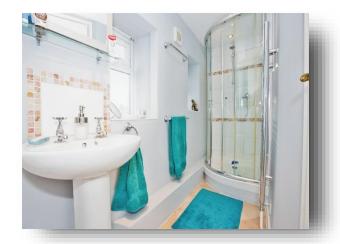

### **En Suite**

Double glazed window to the rear. Fitted with a shower cubicle, wash hand basin and WC. Extractor fan. Towel heater. Loft access