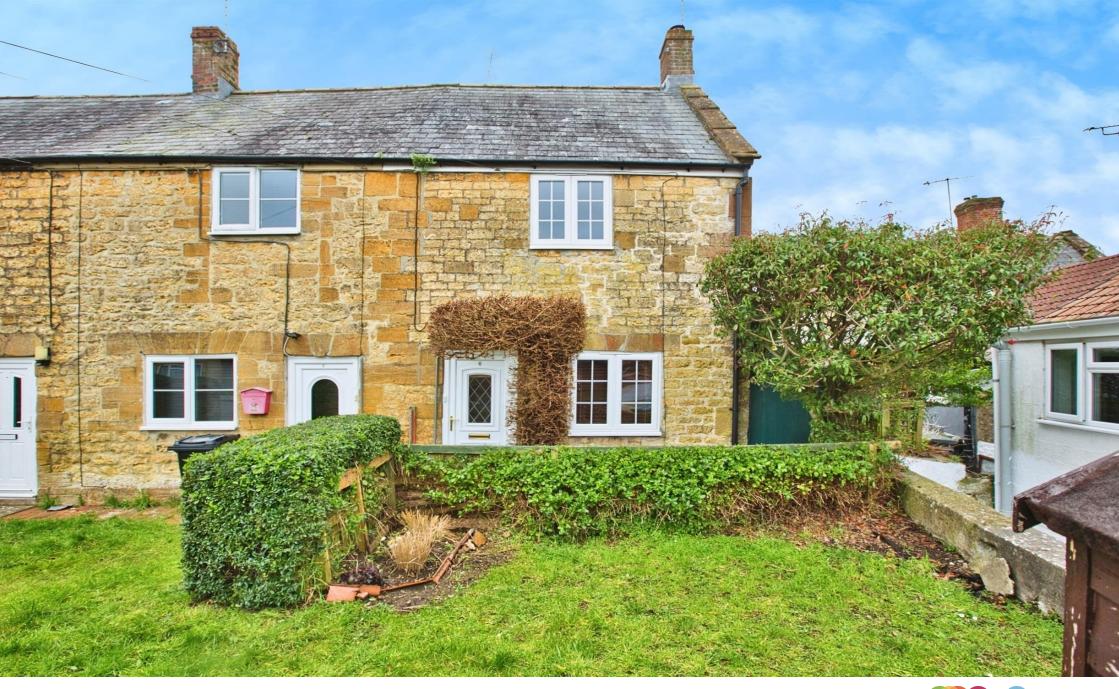

# Middle Path, Crewkerne

NO CHAIN! A well presented one bedroom end terraced cottage set back from the road, yet within easy reach of town centre amenities. Outside there is a separate garden and communal parking on a first come first served basis.

#### Outside

To the rear is a raised patio area. At the side there is a further garden area with patio and mixed shrubs with a shed. Communal parking can be found towards the front of the property.

This floor plan is for illustrative purposes only. It is not drawn to scale. Any measurements, floor areas (including any total floor area), openings and orientation are approximate. No details are guaranteed, they cannot be relied upon for any purpose and they do not form part of any agreement. No liability is taken for any error, omission or misstatement. A party must rely upon its own inspection(s). Powered by www.foread.equin.com