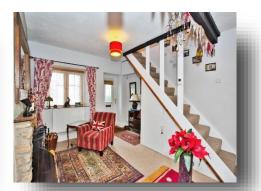

### **Lounge/ Diner**

16' 2" x 12' 4" max ( 4.93m x 3.76m max ) Double glazed door to the front. Double glazed window front and side. Log burner. TV and telephone point. Radiators. Exposed beams.