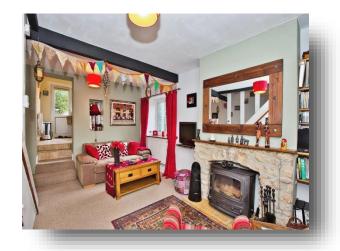

### **Lounge/ Diner**

16' 2" x 12' 4" max ( 4.93m x 3.76m max ) Double glazed door to the front. Double glazed window front and side. Log burner. TV and telephone point. Radiators. Exposed beams.