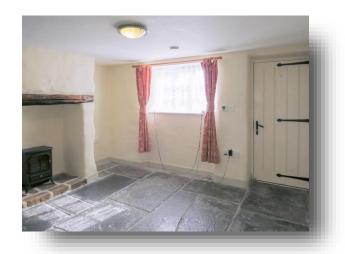

## Kitchen / Living Room

16' 2" x 11' 9" max ( 4.93m x 3.58m max ) Front and rear aspect single glazed windows. Door to front. Fitted base units. Work surfaces incorporating a sink and drainer. Tiled splashbacks. Built-in electric oven and hob with cooker hood over. Feature fireplace. Stone floors. Underfloor heating.