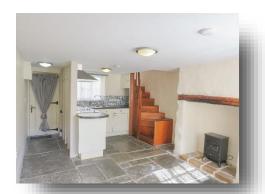

## Kitchen / Living Room

16' 2" x 11' 9" max ( 4.93m x 3.58m max ) Front and rear aspect single glazed windows. Door to front. Fitted base units. Work surfaces incorporating a sink and drainer. Tiled splashbacks. Built-in electric oven and hob with cooker hood over. Feature fireplace. Stone floors. Underfloor heating.