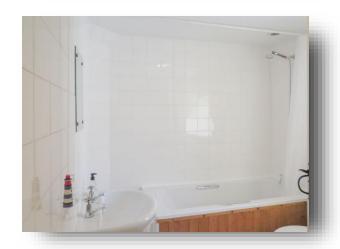

#### **Bathroom**

Front aspect single glazed window. Fitted with a white suite comprising a panelled bath with mixer taps and shower over, wash hand basin and WC. Part tiled. Plumbing for washing machine. Extractor fan. Electric heater.