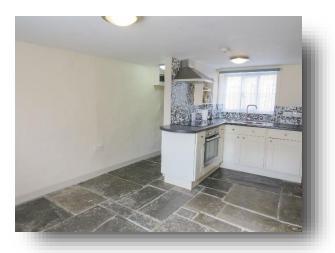

## Kitchen / Living Room

16' 2" x 11' 9" max ( 4.93m x 3.58m max ) Front and rear aspect single glazed windows. Door to front. Fitted base units. Work surfaces incorporating a sink and drainer. Tiled splashbacks. Built-in electric oven and hob with cooker hood over. Feature fireplace. Stone floors. Underfloor heating.