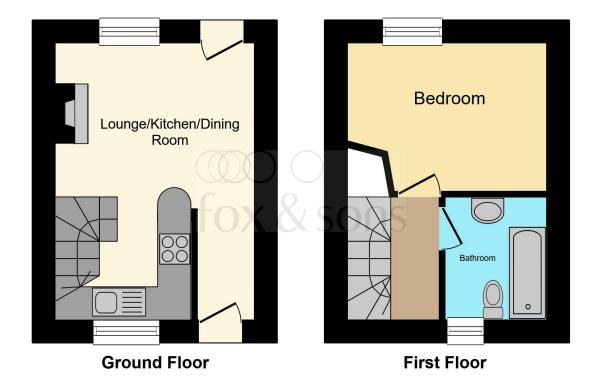

#### **Ground Floor**

## Kitchen / Living Room

16' 2" x 11' 9" max ( 4.93m x 3.58m max ) Front and rear aspect single glazed windows. Door to front. Fitted base units. Work surfaces incorporating a sink and drainer. Tiled splashbacks. Built-in electric oven and hob with cooker hood over. Feature fireplace. Stone floors. Underfloor heating.

#### **First Floor**

## Landing

Access to boarded loft with ladder.

Telephone and TV point. Door to courtyard.

#### **Bedroom 1**

11' 9" max x 9' 7" max ( 3.58m max x 2.92m max ) Rear aspect single glazed window. Electric heater.

#### **Bathroom**

Front aspect single glazed window. Fitted with a white suite comprising a panelled bath with mixer taps and shower over, wash hand basin and WC. Part tiled. Plumbing for washing machine. Extractor fan. Electric heater.

#### Outside

There is a small courtyard.

This floor plan is for illustrative purposes only. It is not drawn to scale. Any measurements, floor areas (including any total floor area), openings and orientation are approximate. No details are guaranteed, they cannot be relied upon for any purpose and they do not form part of any agreement. No liability is taken for any error, omission or misstatement. A party must rely upon its own inspection(s). Powered by www.focalagent.com