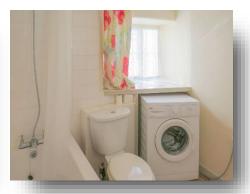

#### **Bathroom**

Front aspect single glazed window. Fitted with a white suite comprising a panelled bath with mixer taps and shower over, wash hand basin and WC. Part tiled. Plumbing for washing machine. Extractor fan. Electric heater.