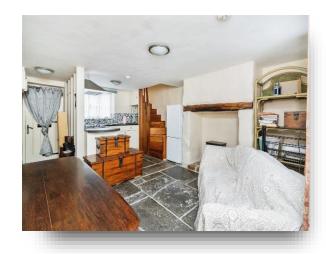

## Kitchen / Living Room

16' 2" x 11' 9" max ( 4.93m x 3.58m max ) Front and rear aspect single glazed windows. Door to front. Fitted base units. Work surfaces incorporating a sink and drainer. Tiled splashbacks. Built-in electric oven and hob with cooker hood over. Feature fireplace. Stone floors. Underfloor heating.

## Landing

Access to boarded loft with ladder.

Telephone and TV point. Door to courtyard.