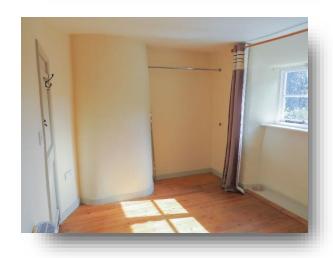

#### **Bedroom 1**

11' 9" max x 9' 7" max ( 3.58m max x 2.92m max ) Rear aspect single glazed window. Electric heater.