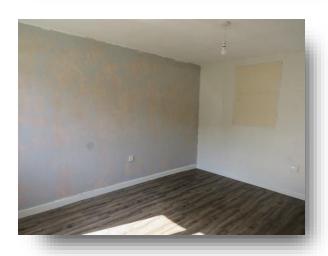

#### **Bedroom 1**

10' 4" x 10' 10" (  $3.15 \,\mathrm{m}$  x  $3.30 \,\mathrm{m}$  ) Double glazed window to front. Radiator. Built in wardrobe.

#### **Bedroom 2**

8' 9" x 7' 9" ( 2.67m x 2.36m )

Double glazed window to rear. Radiator. Built in wardrobe.