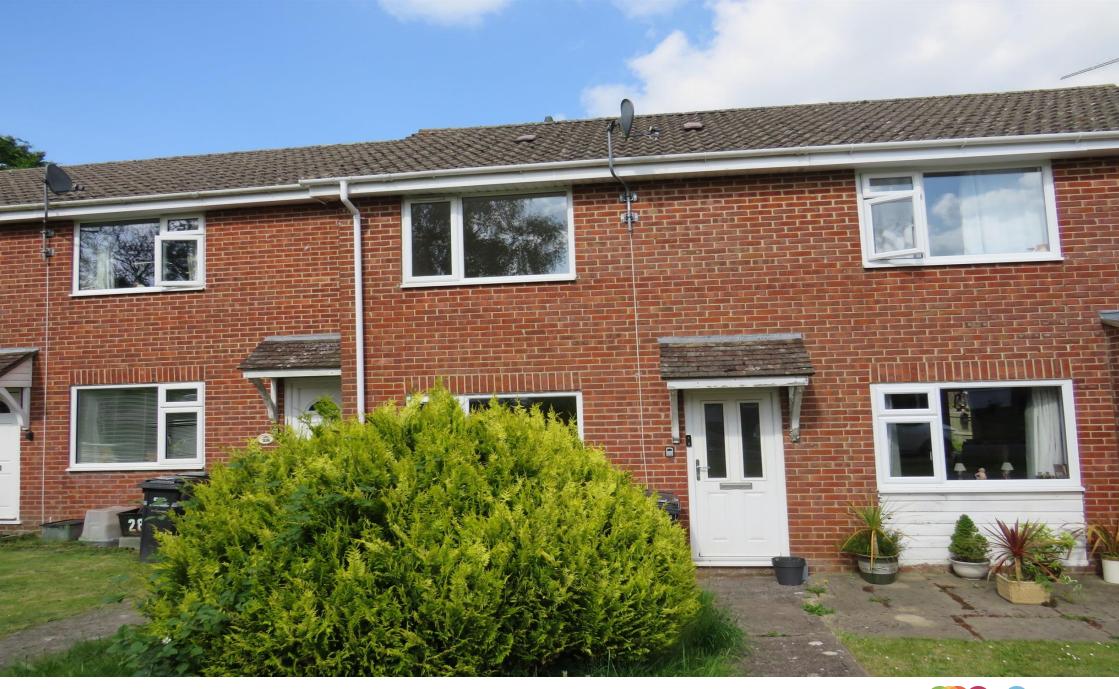

# **Glanvill Avenue, Chard**

A terraced house offering scope for updating and set in a popular residential area. The property is offered for sale with the benefit of NO ONWARD CHAIN, and comprises sitting room, kitchen/diner, two bedrooms and bathroom. Outside there is a garden to the rear and a garage.

#### Outside

To the front there is a lawn and shrubs. At the rear there is an enclosed garden mainly laid to lawn with access to the garage.

This floor plan is for illustrative purposes only. It is not drawn to scale. Any measurements, floor areas (including any total floor area), openings and orientation are approximate. No details are guaranteed, they cannot be relied upon for any purpose and they do not form part of any agreement. No liability is taken for any error, omission or misstatement. A party must rely upon its own inspection(s). Powered by www.focalagent.com