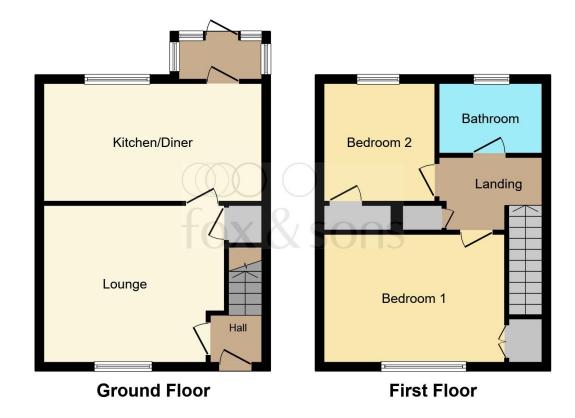

#### **Ground Floor**

#### **Entrance Hall**

Double glazed door to front. Radiator. Stairs leading to first floor.

### Lounge

13' 7" x 10' 8" max ( 4.14m x 3.25m max ) Double glazed window to front. Radiator. TV point. Under stair cupboard.

## Kitchen/ Diner

14' x 7' 10" ( 4.27m x 2.39m )

Double glazed window to rear. Radiator. Fitted base and wall units. Work surfaces incorporating a stainless steel sink and drainer. Space for cooker. Plumbing for washing machine. Part tiled.

#### **Rear Porch**

Rear and side aspect double glazed window. Double glazed door to rear.

#### **First Floor**

## Landing

Loft access. Cupboard with boiler.

#### **Bedroom 1**

10' 4" x 10' 10" (  $3.15 \,\mathrm{m}$  x  $3.30 \,\mathrm{m}$  ) Double glazed window to front. Radiator. Built in wardrobe.

#### **Bedroom 2**

8' 9" x 7' 9" ( 2.67m x 2.36m )

Double glazed window to rear. Radiator. Built in wardrobe.

#### **Bathroom**

Double glazed window to rear. Bath with shower over. WC and wash hand basin. Radiator. Extractor fan. Part tiled.

#### Outside

To the front there is a lawn and shrubs. At the rear there is an enclosed garden mainly laid to lawn with access to the garage.

This floor plan is for illustrative purposes only. It is not drawn to scale. Any measurements, floor areas (including any total floor area), openings and orientation are approximate. No details are guaranteed, they cannot be relied upon for any purpose and they do not form part of any agreement. No liability is taken for any error, omission or misstatement. A party must rely upon its own inspection(s). Powered by www.focalagent.com