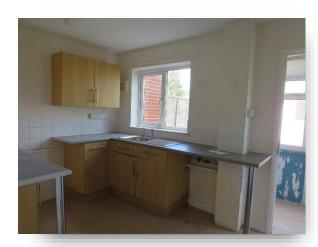

## Kitchen/ Diner

14' x 7' 10" ( 4.27m x 2.39m )

Double glazed window to rear. Radiator. Fitted base and wall units. Work surfaces incorporating a stainless steel sink and drainer. Space for cooker. Plumbing for washing machine. Part tiled.