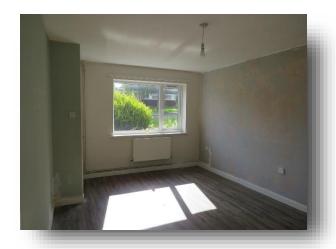

### Lounge

13' 7" x 10' 8" max ( 4.14m x 3.25m max ) Double glazed window to front. Radiator. TV point. Under stair cupboard.

#### **Bedroom 1**

10' 4" x 10' 10" (  $3.15 \,\mathrm{m}$  x  $3.30 \,\mathrm{m}$  ) Double glazed window to front. Radiator. Built in wardrobe.

#### **Bedroom 2**

8' 9" x 7' 9" ( 2.67m x 2.36m )

Double glazed window to rear. Radiator. Built in wardrobe.