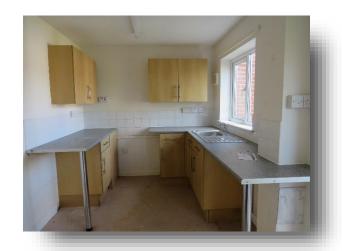

## Kitchen/ Diner

14' x 7' 10" ( 4.27m x 2.39m )

Double glazed window to rear. Radiator. Fitted base and wall units. Work surfaces incorporating a stainless steel sink and drainer. Space for cooker. Plumbing for washing machine. Part tiled.