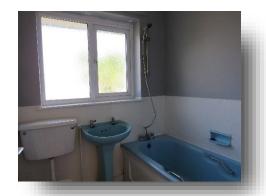

#### **Bathroom**

Double glazed window to rear. Bath with shower over. WC and wash hand basin. Radiator. Extractor fan. Part tiled.