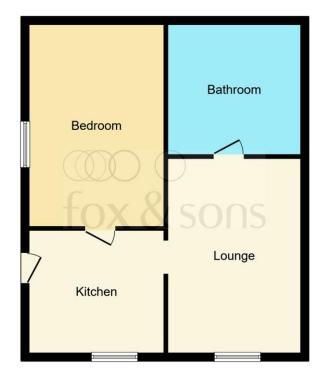

#### **Living Room**

12' 7" x 8' 1" max ( 3.84m x 2.46m max ) Front aspect double glazed window. Two cupboards. Radiator.

#### **Kitchen**

10' 5" x 8' 1" ( 3.17m x 2.46m )

Front aspect double glazed window. Double glazed door to side. Fitted with a range of base and wall units. Work surfaces incorporating a one and a half bowl sink and drainer. Tiled splashbacks. Space for cooker. Space and plumbing for washing machine. Combination boiler.

#### **Bedroom 1**

9' 1" x 8' 1" ( 2.77m x 2.46m ) Side aspect double glazed window. Radiator.

#### **Bathroom**

8' 1" x 5' (2.46m x 1.52m)

Fitted with a suite comprising a panelled bath with mixer taps and shower over, wash hand basin and WC. Part tiled. Extractor fan. Towel radiator.

#### **Agents Note**

The lease is 99 years from 25 March 1984 (60 years remaining). An annual ground rent of £40 and annual service charge of £798 is payable.

This floorplan is for illustrative purposes only and is not drawn to scale. Measurements, floor-areas, openings and orientations are approximate. They should not be relied upon for any purpose and do not form any part of an agreement. No liability is taken for any error or mis-statement. All parties must rely on their own inspections.