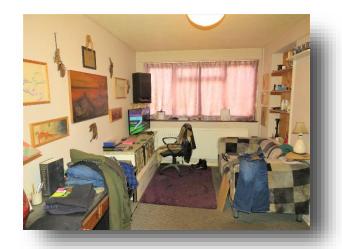

#### **Living Room**

12' 7" x 8' 1" max ( 3.84m x 2.46m max ) Front aspect double glazed window. Two cupboards. Radiator.