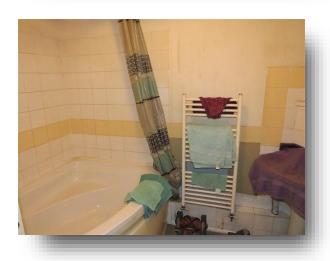

#### **Bathroom**

8' 1" x 5' (2.46m x 1.52m)

Fitted with a suite comprising a panelled bath with mixer taps and shower over, wash hand basin and WC. Part tiled. Extractor fan. Towel radiator.