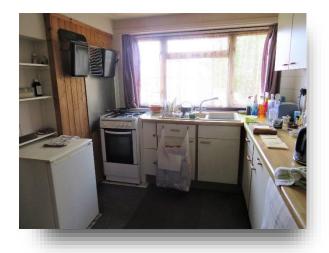

#### **Kitchen**

10' 5" x 8' 1" ( 3.17m x 2.46m )

Front aspect double glazed window. Double glazed door to side. Fitted with a range of base and wall units. Work surfaces incorporating a one and a half bowl sink and drainer. Tiled splashbacks. Space for cooker. Space and plumbing for washing machine. Combination boiler.