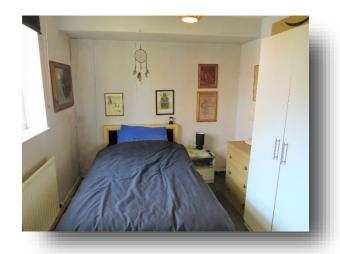

#### **Bedroom 1**

9' 1" x 8' 1" ( 2.77m x 2.46m ) Side aspect double glazed window. Radiator.