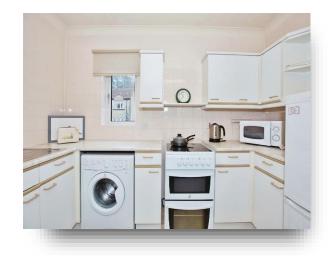

#### Kitchen

10' 4" x 6' 1" ( 3.15m x 1.85m )

Double glazed window to the front. Fitted with a range of base and wall units. Work surfaces incorporating a stainless steel sink and drainer. Tiled splashbacks. Space for cooker. Plumbing for washing machine.