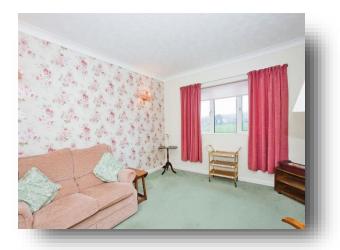

### Lounge/ Diner

14' 7" max x 11' 4" ( 4.45m max x 3.45m ) Double glazed window to the rear. Storage heater. TV point. Carpets.