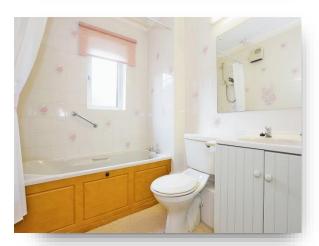

#### **Bathroom**

Double glazed window to the front. Fitted with a suite comprising a panelled bath with electric shower over, vanity and WC. Towel heater. Tiled walls. Carpets.