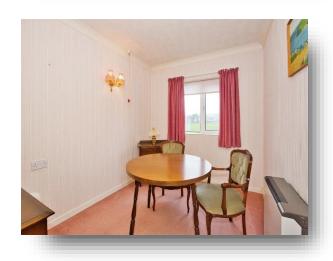

### Lounge/ Diner

14' 7" max x 11' 4" ( 4.45m max x 3.45m ) Double glazed window to the rear. Storage heater. TV point. Carpets.