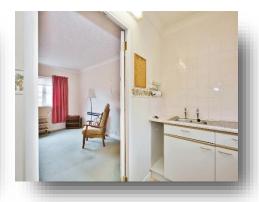

### Lounge/ Diner

14' 7" max x 11' 4" ( 4.45m max x 3.45m ) Double glazed window to the rear. Storage heater. TV point. Carpets.

#### Kitchen

10' 4" x 6' 1" ( 3.15m x 1.85m )

Double glazed window to the front. Fitted with a range of base and wall units. Work surfaces incorporating a stainless steel sink and drainer. Tiled splashbacks. Space for cooker. Plumbing for washing machine.