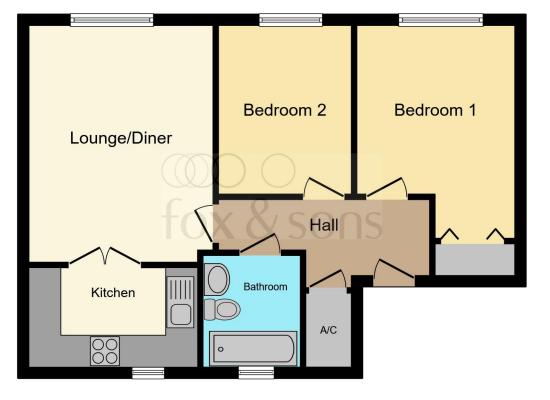

### **Agents Note**

The lease is 125 years from 1 May 1990. An annual ground rent of £494.26 and annual service charge of £2474.18 is payable.

Total floor area 53.3 m<sup>2</sup> (574 sq.ft.) approx

This floor plan is for illustrative purposes only. It is not drawn to scale. Any measurements, floor areas (including any total floor area), openings and orientation are approximate. No details are guaranteed, they cannot be relied upon for any purpose and they do not form part of any agreement. No liability is taken for any error, omission or misstatement. A party must rely upon its own inspection(s). Powered by www.focalagent.com