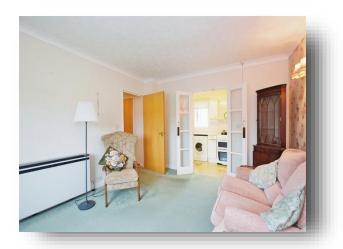

### Lounge/ Diner

14' 7" max x 11' 4" ( 4.45m max x 3.45m ) Double glazed window to the rear. Storage heater. TV point. Carpets.