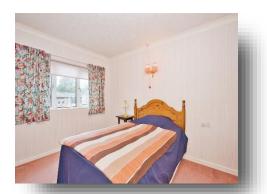

#### **Bedroom 1**

13' 1"  $\max x$  9' 9" (  $3.99m \max x$  2.97m ) Double glazed window to the rear. Storage heater. Built in wardrobe. Wall light. Carpets.