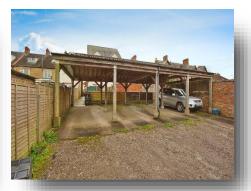

t.com





## welcome to

## **Masons Court, South Street, Crewkerne**

- One Bedroom Ground Floor Flat
- Carport And Enclosed Garden At The Rear
- Private Entrance
- Conveniently Situated To The Town Centre
- NO ONWARD CHAIN!
- Council Tax Band: A

Tenure: Leasehold EPC Rating: C

This is a Leasehold property with details as follows; Term of Lease 999 years from 01 Jan 2006. Should you require further information please contact the branch. Please Note additional fees could be incurred for items such as Leasehold packs.

#### directions to this property:

From Fox & Sons town centre office proceed south along Market Street and bear left into South Street. Continue along this road, passing by the Cropmead trading estate and the property will be found on the left hand side.

# £125,000







A356 Cools Nap data ©2024

Please note the marker reflects the postcode not the actual property

# view this property online fox-and-sons.co.uk/Property/CRK105723



Property Ref: CRK105723 - 0003 1. MONEY LAUNDERING REGULATIONS Intending purchasers will be asked to produce identification documentation at a later stage and we would ask for your co-operation in order that there is no delay in agreeing the sale. 2. These particulars do not constitute part or all of an offer or contract. 3. The measurements indicated are supplied for guidance only and as such must be considered incorrect. Potential buyers are advised to recheck measurements before committing to any expense. 4. We have not tested any apparatus, equipment, fixtures or services and it is in the buyers interest to check the wor