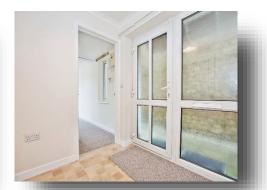

#### **Entrance Hall**

Side aspect double glazed window. Double glazed door to side. Radiator.