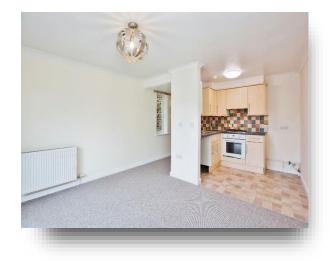

### Lounge / Diner

17' 3" max x 12' (5.26m max x 3.66m)

Double glazed sliding door to rear. Fitted carpet. TV and telephone point. Radiator.

#### Kitchen

7' 9" x 6' 11" max ( 2.36m x 2.11m max ) Fitted with a range of base and wall units. Work surfaces incorporating a stainless steel sink and drainer. Tiled splashbacks. Built-in electric oven and gas hob with cooker hood over. Combination boiler. Space and plumbing for washing machine.