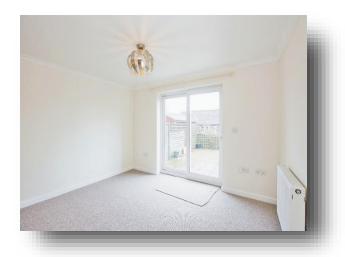

### Lounge / Diner

17' 3" max x 12' (5.26m max x 3.66m)

Double glazed sliding door to rear. Fitted carpet. TV and telephone point. Radiator.

#### **Bedroom 1**

10' 4" x 8' 5" max (  $3.15m \times 2.57m \text{ max}$  ) Front aspect double glazed window. Fitted carpet. TV point. Radiator.