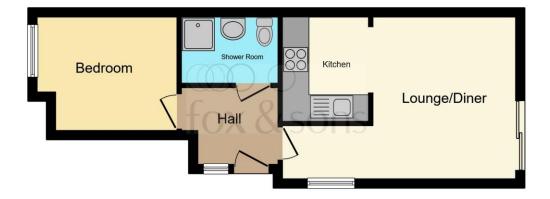

### **Agents Note**

The lease is 999 years from 1 January 2006. An annual service charge of £600 is payable.

This floor plan is for illustrative purposes only. It is not drawn to scale. Any measurements, floor areas (including any total floor area), openings and orientation are approximate. No details are guaranteed, they cannot be relied upon for any purpose and they do not form part of any agreement. No liability is taken for any error, omission or misstatement. A party must rely upon its own inspection(s). Powered by www.focalagent.com