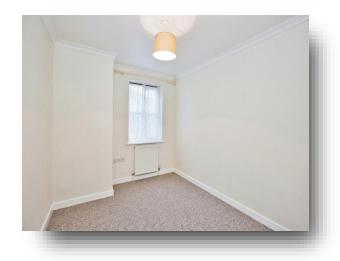

#### **Bedroom 1**

10' 4" x 8' 5" max (  $3.15m \times 2.57m \text{ max}$  ) Front aspect double glazed window. Fitted carpet. TV point. Radiator.