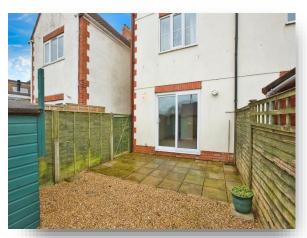

#### Outside

There is an enclosed rear garden, which is mainly laid to patio with a gravel area and a garden shed. Pedestrian access to the side.

#### **Car Port**

At the rear of the property there is off road parking.