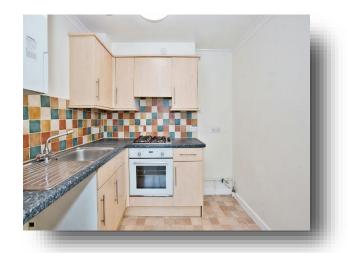

#### Kitchen

7' 9" x 6' 11" max ( 2.36m x 2.11m max ) Fitted with a range of base and wall units. Work surfaces incorporating a stainless steel sink and drainer. Tiled splashbacks. Built-in electric oven and gas hob with cooker hood over. Combination boiler. Space and plumbing for washing machine.