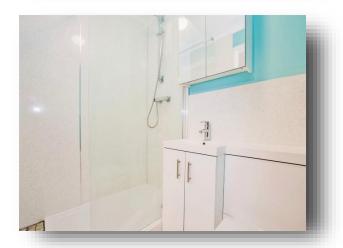

#### **Bathroom**

Fitted with a walk-in shower, vanity wash hand basin and WC. Extractor fan. Towel radiator.