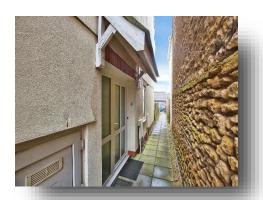

#### Outside

There is an enclosed rear garden, which is mainly laid to patio with a gravel area and a garden shed. Pedestrian access to the side.