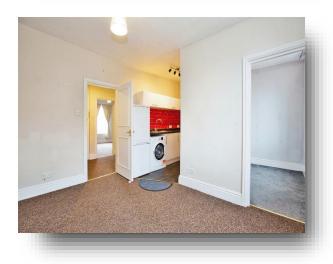

### Kitchen / Lounge

16' 5" max x 12' 9" max into bay ( 5.00m max x 3.89m max into bay )

Front aspect single glazed Sash window. Electric heater. Fitted with a range of base and wall units. Work surfaces incorporating a stainless steel sink and drainer. Tiled splashbacks. Electric oven and hob with cooker hood over.