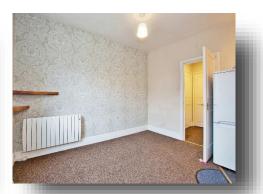

#### **Bedroom 1**

11' 8" plus door recess x 9' 3" max ( 3.56m plus door recess x 2.82m max )

Rear aspect single glazed Sash window. Wall mounted electric heater.

#### **Bedroom 2**

7' 11" max x 7' 2" max into bay ( 2.41m max x 2.18m max into bay )

Front aspect single glazed Sash window.