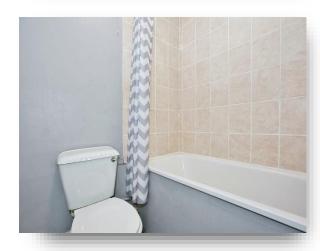

#### Bathroom

Fitted with a white suite comprising a panelled bath with mixer taps and shower over, wash hand basin and WC. Part tiled. Shaver point.