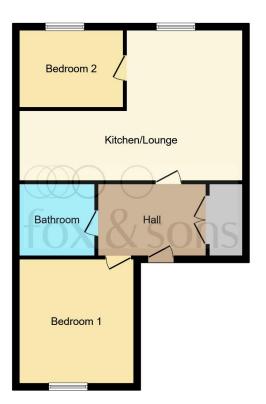

#### **Entrance Hall**

Airing cupboard. Access to loft. Telephone point.

### Kitchen / Lounge

16' 5" max x 12' 9" max into bay ( 5.00m max x 3.89m max into bay )

Front aspect single glazed Sash window. Electric heater. Fitted with a range of base and wall units. Work surfaces incorporating a stainless steel sink and drainer. Tiled splashbacks. Electric oven and hob with cooker hood over.

#### **Bedroom 1**

11' 8" plus door recess x 9' 3" max ( 3.56m plus door recess x 2.82m max )

Rear aspect single glazed Sash window. Wall mounted electric heater.

#### **Bedroom 2**

7' 11" max x 7' 2" max into bay ( 2.41m max x 2.18m max into bay )

Front aspect single glazed Sash window.

#### Bathroom

Fitted with a white suite comprising a panelled bath with mixer taps and shower over, wash hand basin and WC. Part tiled. Shaver point.

### **Agents Note**

The lease is 999 years from 29 September 1989 (965 years remaining). A quarterly service charge of £161.21 is payable.

This floorplan is for illustrative purposes only and is not drawn to scale. Measurements, floor-areas, openings and orientations are approximate. They should not be relied upon for any purpose and do not form any part of an agreement. No liability is taken for any error or mis-statement. All parties must rely on their own inspections.