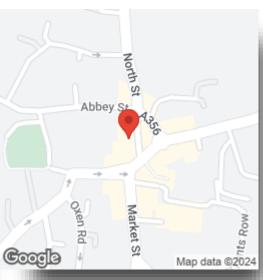

### directions to this property:

(Walking) From Fox & Sons town centre office proceed along Market Square and the property will be found to the right of our office.

Please note the marker reflects the postcode not the actual property