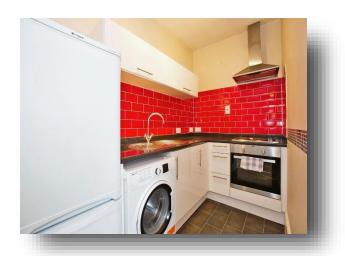

### Kitchen / Lounge

16' 5" max x 12' 9" max into bay ( 5.00m max x 3.89m max into bay )

Front aspect single glazed Sash window. Electric heater. Fitted with a range of base and wall units. Work surfaces incorporating a stainless steel sink and drainer. Tiled splashbacks. Electric oven and hob with cooker hood over.