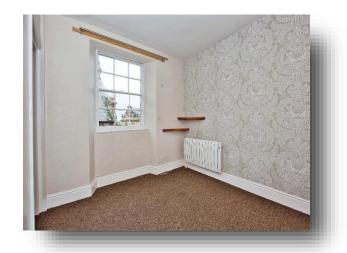

#### **Bedroom 1**

11' 8" plus door recess x 9' 3" max ( 3.56m plus door recess x 2.82m max )

Rear aspect single glazed Sash window. Wall mounted electric heater.

#### **Bedroom 2**

7' 11" max x 7' 2" max into bay ( 2.41m max x 2.18m max into bay )

Front aspect single glazed Sash window.