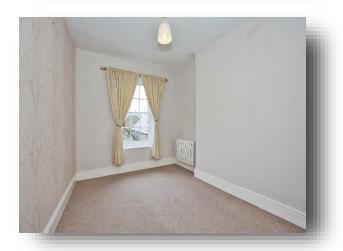

#### **Bedroom 1**

11' 8" plus door recess x 9' 3" max ( 3.56m plus door recess x 2.82m max )

Rear aspect single glazed Sash window. Wall mounted electric heater.

#### **Bedroom 2**

7' 11" max x 7' 2" max into bay ( 2.41m max x 2.18m max into bay )

Front aspect single glazed Sash window.