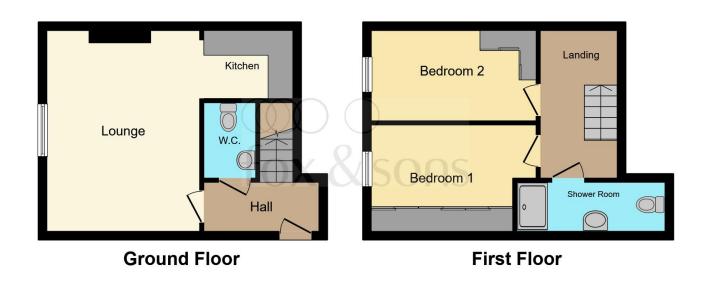

#### **Ground Floor**

#### **Entrance Hall**

Double glazed door to the front. Radiator. Telephone point. Carpet.

#### Cloakroom

WC. Wash hand basin. Radiator. Extractor fan. Tiled floor.

#### Lounge/ Diner

15' 3" max x 11' 8" max ( 4.65m max x 3.56m max ) Double glazed window to the side. Radiator. TV and telephone point. Carpet.

#### Kitchen

8' 6" max x 5' 11" (2.59m max x 1.80m) Fitted with a range of base and wall units. Work surfaces incorporating a sink and drainer. Integrated gas hob and electric oven with cooker hood above. Space and plumbing for washing machine. Combi boiler. Part tiled. Tiled floor.

#### **First Floor**

**Landing** Roof light. Feature Beams. Carpet.

#### Bedroom 1

12' 10" max x 8' 5" ( 3.91m max x 2.57m ) Double glazed window to the side. Radiators. TV point. Fitted wardrobe. Carpet.

#### Bedroom 2

13' x 7' 2" ( 3.96m x 2.18m ) Double glazed window to the side. Radiator. Fitted wardrobe. Roof Light. Carpet.

#### **Shower Room**

Shower cubicle. WC. Wash hand basin. Shaver point. Extractor fan. Towel Radiator. Part tiled. Tiled floor.

This floorplan is for illustrative purposes only and is not drawn to scale. Measurements, floor-areas, openings and orientations are approximate. They should not be relied upon for any purpose and do not form any part of an agreement. No liability is taken for any error or mis-statement. All parties must rely on their own inspections.