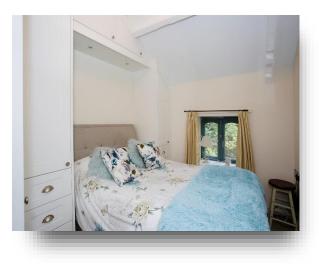

#### Bedroom 1

12' 10" max x 8' 5" ( 3.91m max x 2.57m ) Double glazed window to the side. Radiators. TV point. Fitted wardrobe. Carpet.

#### Bedroom 2

13' x 7' 2" ( 3.96m x 2.18m ) Double glazed window to the side. Radiator. Fitted wardrobe. Roof Light. Carpet.