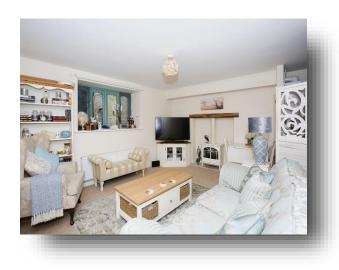

#### Lounge/ Diner

15' 3" max x 11' 8" max ( 4.65m max x 3.56m max ) Double glazed window to the side. Radiator. TV and telephone point. Carpet.