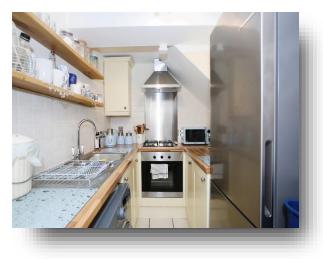

#### Kitchen

8' 6" max x 5' 11" (2.59m max x 1.80m) Fitted with a range of base and wall units. Work surfaces incorporating a sink and drainer. Integrated gas hob and electric oven with cooker hood above. Space and plumbing for washing machine. Combi boiler. Part tiled. Tiled floor.