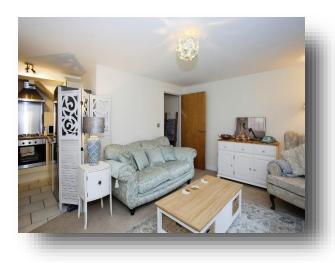

#### Lounge/ Diner

15' 3" max x 11' 8" max ( 4.65m max x 3.56m max ) Double glazed window to the side. Radiator. TV and telephone point. Carpet.