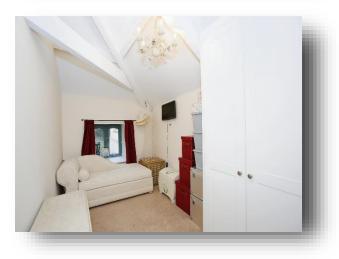

#### Bedroom 1

12' 10" max x 8' 5" ( 3.91m max x 2.57m ) Double glazed window to the side. Radiators. TV point. Fitted wardrobe. Carpet.

#### Bedroom 2

13' x 7' 2" ( 3.96m x 2.18m ) Double glazed window to the side. Radiator. Fitted wardrobe. Roof Light. Carpet.