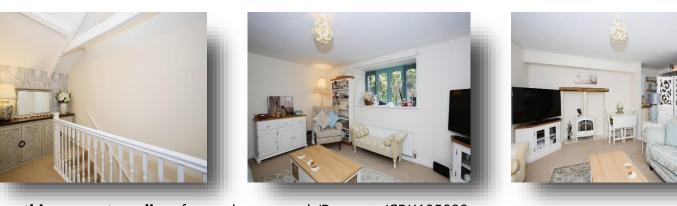

## Mill Cottages, Old Mill Lane, Crewkerne

This lovely barn conversion offers living space over two floors. With an open plan living room/kitchen and two bedrooms and shower room on the first floor. There is allocated parking to the front. A must view!

#### Lounge/ Diner

15' 3" max x 11' 8" max ( 4.65m max x 3.56m max ) Double glazed window to the side. Radiator. TV and telephone point. Carpet.

#### **First Floor**

**Landing** Roof light. Feature Beams. Carpet.

#### Bedroom 1

12' 10" max x 8' 5" ( 3.91m max x 2.57m ) Double glazed window to the side. Radiators. TV point. Fitted wardrobe. Carpet.

#### Bedroom 2

13' x 7' 2" ( 3.96m x 2.18m ) Double glazed window to the side. Radiator. Fitted wardrobe. Roof Light. Carpet.