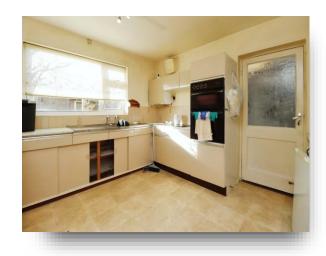

#### Kitchen

11' 1" x 12' 1" ( 3.38m x 3.68m )

Double glazed window to rear aspect, door to side aspect, range of wall and floor cupboards with surface over, Electric oven and hob, extractor, fitted cupboards, breakfast bar, space for under counter fridge.