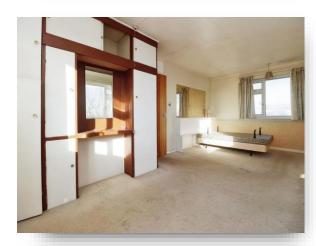

## **Bedroom One**

19' 8" x 10' 1" ( 5.99m x 3.07m )

Double glazed windows to front, side and rear, fitted wardrobes, radiator.