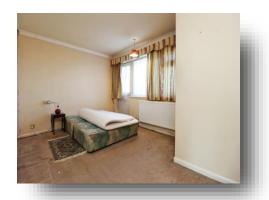

#### **Bedroom Three**

10' 6" x 9' 8" ( 3.20m x 2.95m )

Double glazed window to side aspect, radiator.