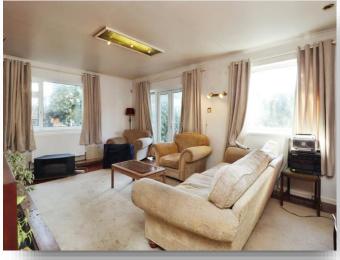

## Lounge

19' 3" x 11' 11" ( 5.87m x 3.63m )

Double glazed window to side and rear, French doors to rear, feature fireplace with feature alcoves and electric fire, two radiators, opening to entrance hall.