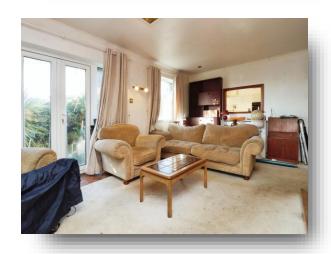

## Lounge

19' 3" x 11' 11" ( 5.87m x 3.63m )

Double glazed window to side and rear, French doors to rear, feature fireplace with feature alcoves and electric fire, two radiators, opening to entrance hall.