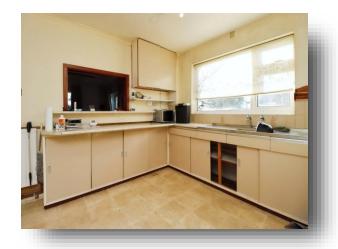

#### Kitchen

11' 1" x 12' 1" ( 3.38m x 3.68m )

Double glazed window to rear aspect, door to side aspect, range of wall and floor cupboards with surface over, Electric oven and hob, extractor, fitted cupboards, breakfast bar, space for under counter fridge.