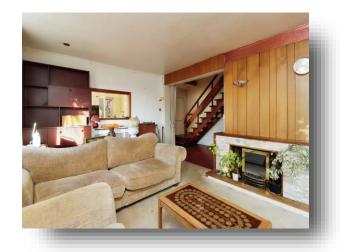

## Lounge

19' 3" x 11' 11" ( 5.87m x 3.63m )

Double glazed window to side and rear, French doors to rear, feature fireplace with feature alcoves and electric fire, two radiators, opening to entrance hall.