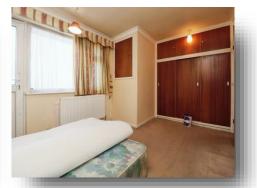

#### **Bedroom Two**

14' 1" x 9' 8" ( 4.29m x 2.95m )

Double glazed window to front, fitted wardrobes and fitted cupboard, radiator.