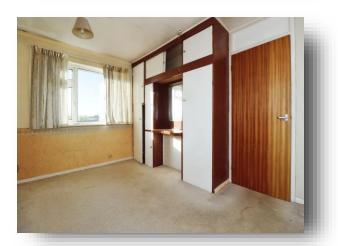

## **Bedroom One**

19' 8" x 10' 1" ( 5.99m x 3.07m )

Double glazed windows to front, side and rear, fitted wardrobes, radiator.

#### **Bedroom Two**

14' 1" x 9' 8" ( 4.29m x 2.95m )

Double glazed window to front, fitted wardrobes and fitted cupboard, radiator.

#### **Bedroom Three**

10' 6" x 9' 8" ( 3.20m x 2.95m )

Double glazed window to side aspect, radiator.