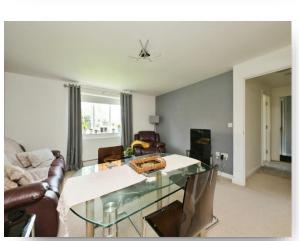

## Lounge

14' 7" x 13' 8" ( 4.45m x 4.17m )

This room features double glazed window to the side aspect and a radiator.