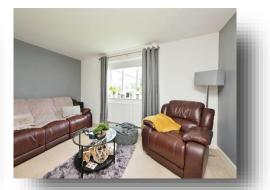

## Lounge

14' 7" x 13' 8" ( 4.45m x 4.17m )

This room features double glazed window to the side aspect and a radiator.