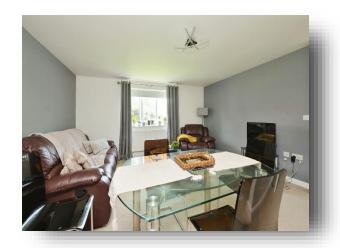

## Lounge

14' 7" x 13' 8" ( 4.45m x 4.17m )

This room features double glazed window to the side aspect and a radiator.