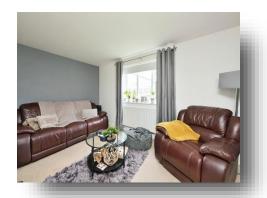

## Lounge

14' 7" x 13' 8" ( 4.45m x 4.17m )

This room features double glazed window to the side aspect and a radiator.