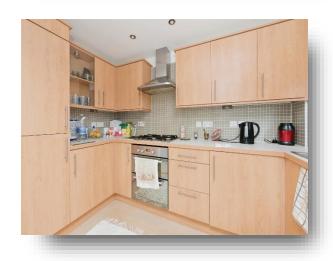

#### **Kitchen Area**

10' 8" x 6' (3.25m x 1.83m)

A fitted kitchen comprising a range of wall and base units, sink and drainer unit, work surface, integrated appliances to include, electric oven and gas hob with extractor over, fridge/freezer and washing machine, there is a double glazed window to the front aspect.