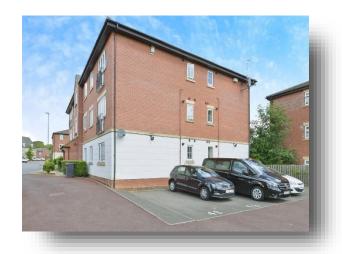

**Proclamation Avenue, Rothwell Kettering NN14 6GY** 

## welcome to

# **Proclamation Avenue, Rothwell Kettering**

William H Brown are delighted to offer this two bedroom ground floor apartment close to local amenities in the sought after market town of Rothwell. This two bedroom apartment offers master with en suite, separate bathroom and allocated parking. Perfect first time buy.













#### **Entrance Hall**

Entry via a door into the hall, features include an storage cupboard and airing cupboard.

## Lounge

14' 7" x 13' 8" ( 4.45m x 4.17m )

This room features double glazed window to the side aspect and a radiator.

#### **Kitchen Area**

10' 8" x 6' (3.25m x 1.83m)

A fitted kitchen comprising a range of wall and base units, sink and drainer unit, work surface, integrated appliances to include, electric oven and gas hob with extractor over, fridge/freezer and washing machine, there is a double glazed window to the front aspect.

#### **Bedroom One**

13' 1" max x 9' 8" ( 3.99m max x 2.95m )

This room features double glazed window to the side aspect, fitted wardrobe, a radiator and door to the en suite.

#### **En Suite**

A three piece suite comprising a