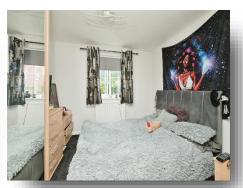

#### **Bedroom One**

13' 1" max x 9' 8" ( 3.99m max x 2.95m )

This room features double glazed window to the side aspect, fitted wardrobe, a radiator and door to the en suite.

#### **Bedroom Two**

9' 11" x 8' 6" ( 3.02m x 2.59m )

This room features double glazed window to the side aspect and a radiator.