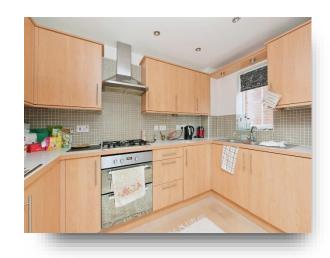

#### **Kitchen Area**

10' 8" x 6' (3.25m x 1.83m)

A fitted kitchen comprising a range of wall and base units, sink and drainer unit, work surface, integrated appliances to include, electric oven and gas hob with extractor over, fridge/freezer and washing machine, there is a double glazed window to the front aspect.