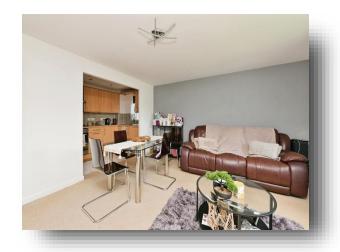

## Lounge

14' 7" x 13' 8" ( 4.45m x 4.17m )

This room features double glazed window to the side aspect and a radiator.