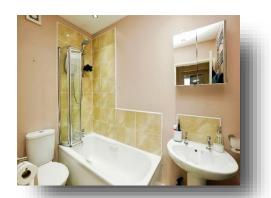

## **Bathroom**

A three piece suite comprising a bath with shower over, wash hand basin and WC, features include heated towel rail.