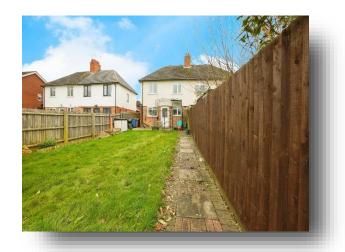

#### **Rear Garden**

The garden is mainly laid to lawn with a paved seating area, storage area with power and a shed.