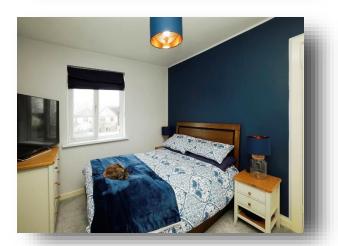

## **Bedroom One**

10' 8" x 9' 7" ( 3.25m x 2.92m )

This room features double glazed window to the rear aspect, radiator and fitted wardrobe.

## **Bedroom Two**

9' 7" x 8' 7" ( 2.92m x 2.62m )

This room features double glazed window to the front aspect and a radiator.

## **Bedroom Three**

This room features double glazed window to the rear aspect and a radiator.