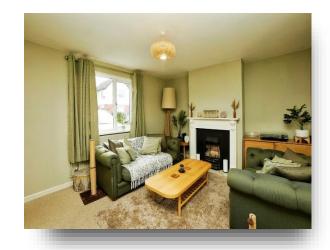

## Lounge

14' 8" x 12' 1" ( 4.47m x 3.68m )

This room features double glazed window to the front aspect, radiator, feature fireplace with gas fire, door into the kitchen/diner.