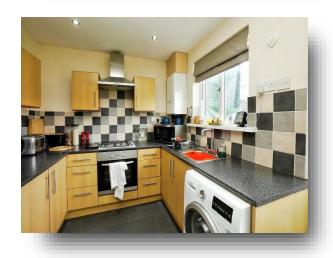

#### Kitchen / Diner

15' 3" x 8' 4" ( 4.65m x 2.54m )

A fitted kitchen comprising a range of wall and base units, sink and drainer unit, work surface, electric oven and gas hob with extractor fan over, a storage cupboard, boiler, two double glazed windows to the rear aspect and double glazed door to the rear.