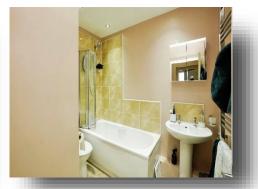

## **Bathroom**

A three piece suite comprising a bath with shower over, wash hand basin and WC, features include heated towel rail.