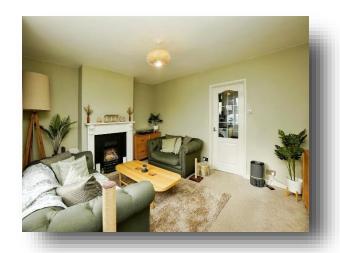

## Lounge

14' 8" x 12' 1" ( 4.47m x 3.68m )

This room features double glazed window to the front aspect, radiator, feature fireplace with gas fire, door into the kitchen/diner.