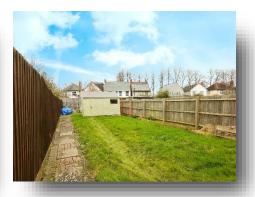

#### **Rear Garden**

The garden is mainly laid to lawn with a paved seating area, storage area with power and a shed.