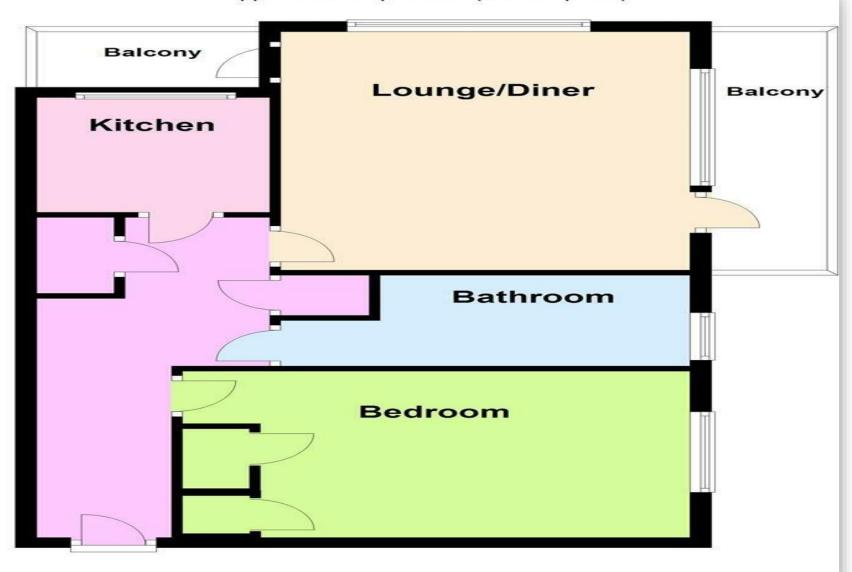

## Floor Plan

Approx. 57.4 sq. metres (618.2 sq. feet)

Total area: approx. 57.4 sq. metres (618.2 sq. feet)