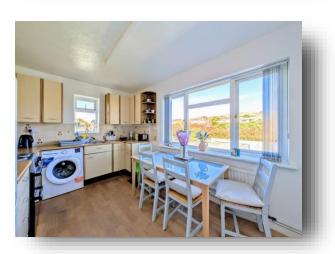

# **Findon Road, Worthing**

Located in a popular location in Findon, this two double bedroom first floor maisonette offers ample space throughout, Views across Cissbury Ring, High Salvington, and The Gallops, Garage on site with off street parking and a private West facing garden.

## **Findon Road, Worthing**

- Two Double Bedrooms
- First Floor Maisonette
- Garage & Off Street Parking
- Private Entrance
- West Facing Private Garden

Tenure: Freehold EPC Rating: C

£350,000

Please note the marker reflects the postcode not the actual property