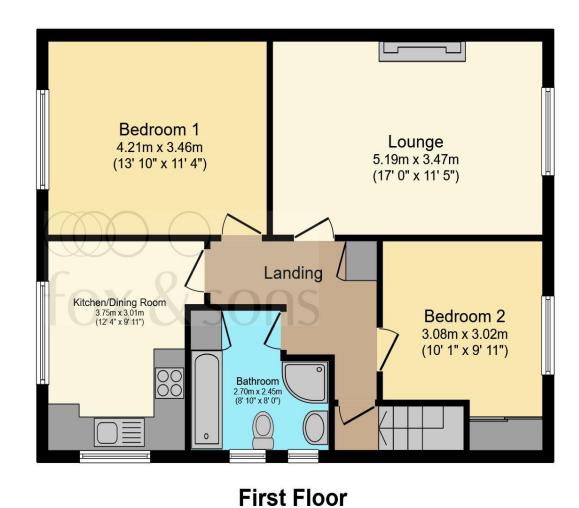

### Total floor area 75.6 m² (813 sq.ft.) approx

**Ground Floor** 

This floor plan is for illustrative purposes only. It is not drawn to scale. Any measurements, floor areas (including any total floor area), openings and orientation are approximate. No details are guaranteed, they cannot be relied upon for any purpose and they do not form part of any agreement. No liability is taken for any error, omission or misstatement. A party must rely upon its own inspection(s). Powered by www.focalagent.com