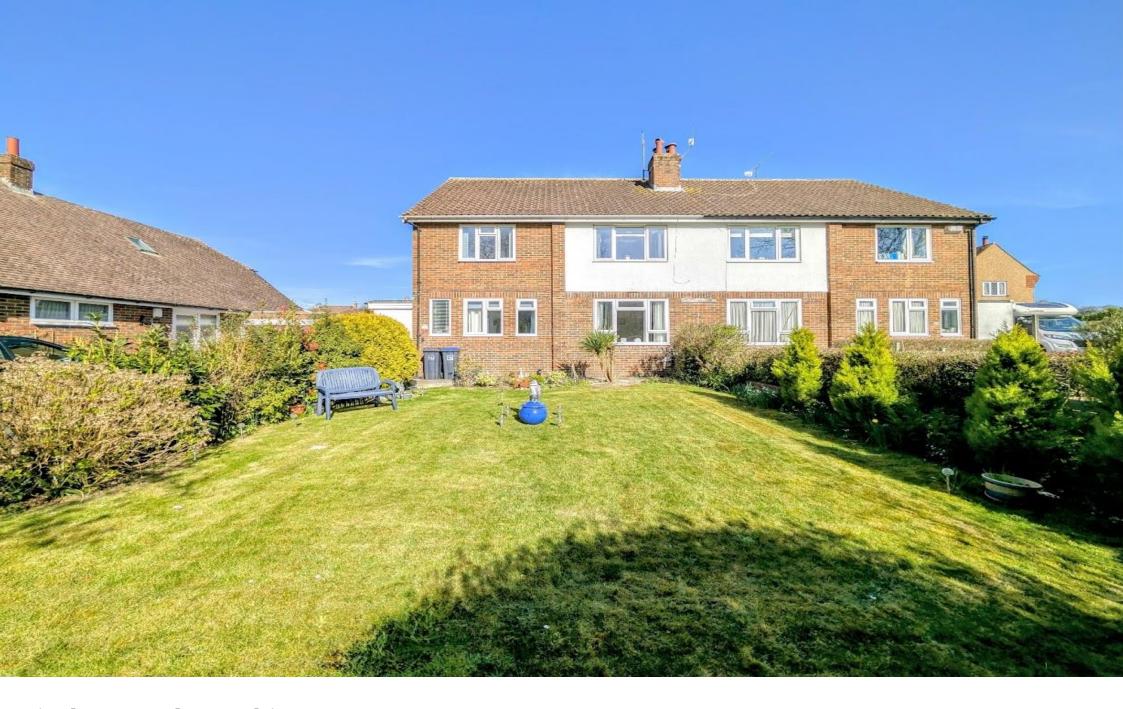

# **Findon Road, Worthing**

Located in a popular location in Findon, this two double bedroom first floor maisonette offers ample space throughout, Views across Cissbury Ring, High Salvington, and The Gallops, Garage on site with off street parking and a private West facing garden.

## **Findon Road, Worthing**

- Two Double Bedrooms
- First Floor Maisonette
- Garage & Off Street Parking
- Private Entrance
- West Facing Private Garden

Tenure: Freehold EPC Rating: C

£350,000

Please note the marker reflects the postcode not the actual property