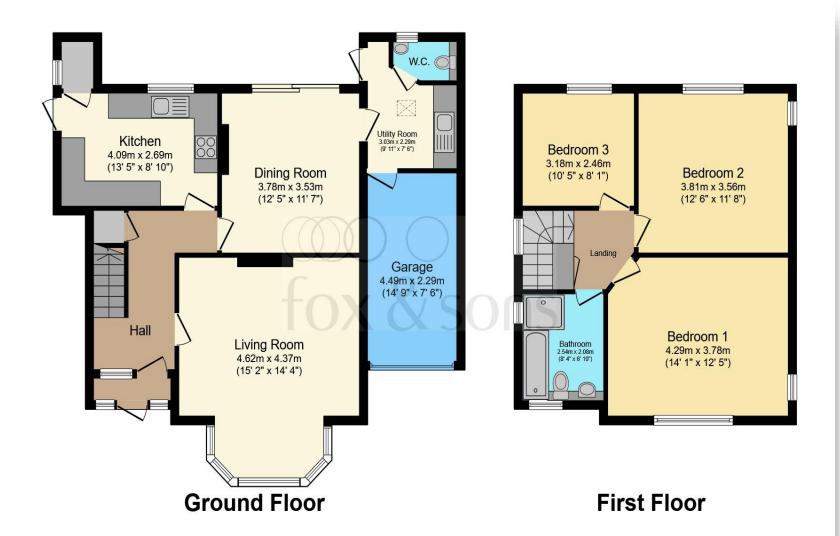

### Total floor area 128.9 m² (1,388 sq.ft.) approx

This floor plan is for illustrative purposes only. It is not drawn to scale. Any measurements, floor areas (including any total floor area), openings and orientation are approximate. No details are guaranteed, they cannot be relied upon for any purpose and they do not form part of any agreement. No liability is taken for any error, omission or misstatement. A party must rely upon its own inspection(s). Powered by www.focalagent.com