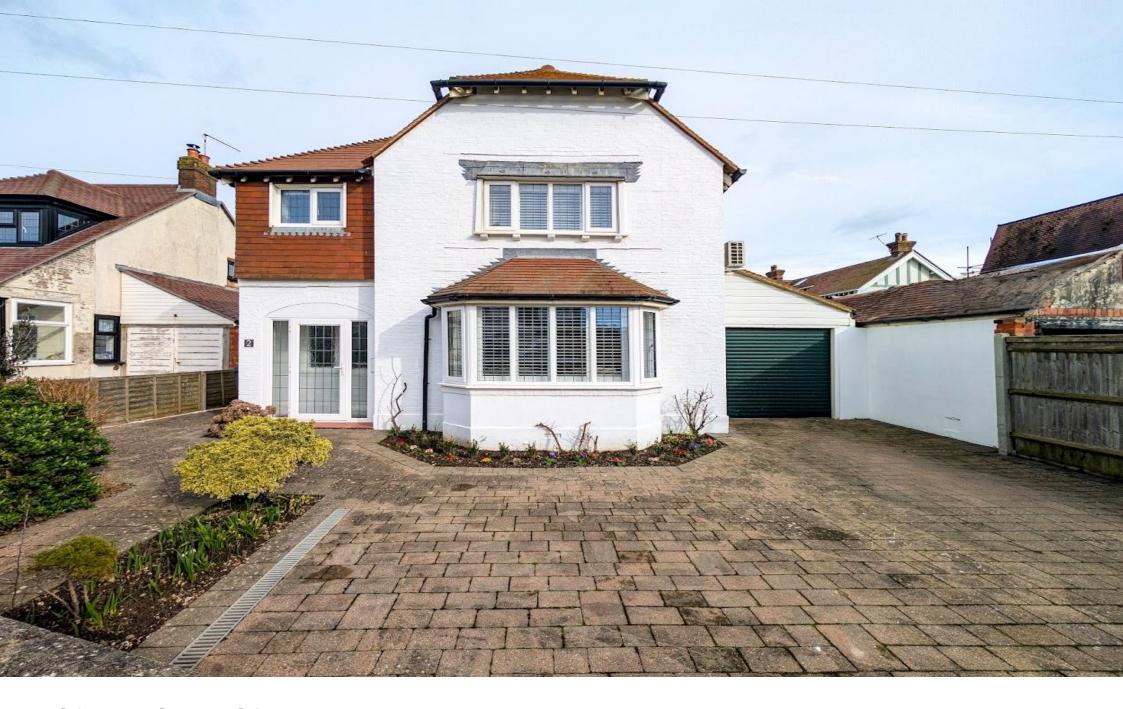

# **Ophir Road, Worthing**

An ideal family home located just off the seafront! Offering three double bedrooms, two of which offer sea views, two reception rooms, utility room, solar panels, off street parking and a garage. Worthing town centre is approx 1.0 mile away along with easy access to the train station.

# **Ophir Road, Worthing**

- Detached House
- Three Double Bedrooms
- Two Reception Rooms
- Solar Panels with Storage Batteries
- Garage & Driveway

Tenure: Freehold EPC Rating: C

£680,000

Please note the marker reflects the postcode not the actual property