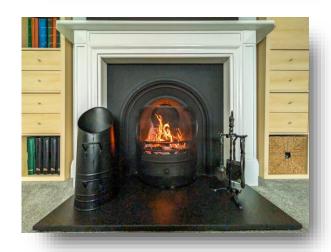

# **Ophir Road, Worthing**

An ideal family home located just off the seafront! Offering three double bedrooms, two of which offer sea views, two reception rooms, utility room, solar panels, off street parking and a garage. Worthing town centre is approx 1.0 mile away along with easy access to the train station.

# **Ophir Road, Worthing**

- Detached House
- Three Double Bedrooms
- Two Reception Rooms
- Solar Panels with Storage Batteries
- Garage & Driveway

Tenure: Freehold EPC Rating: C

£680,000

Please note the marker reflects the postcode not the actual property