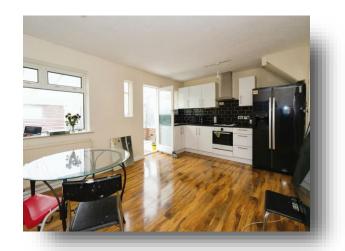

# **Dominion Road, Worthing**

\*\*\* GUIDE PRICE £340,000 - £360,000.\*\*\*

An ideal three-bedroom mid terrace house in a popular location which offers ample off-street parking and a generous rear garden. Additionally, the property offers a garage and is available with no onward chain.

## **Dominion Road, Worthing**

- Three Bedrooms
- Mid Terrace House
- Off Street Parking
- Rear Garden
- No Onward Chain

Tenure: Freehold EPC Rating: C

guide price

£340,000

Please note the marker reflects the postcode not the actual property