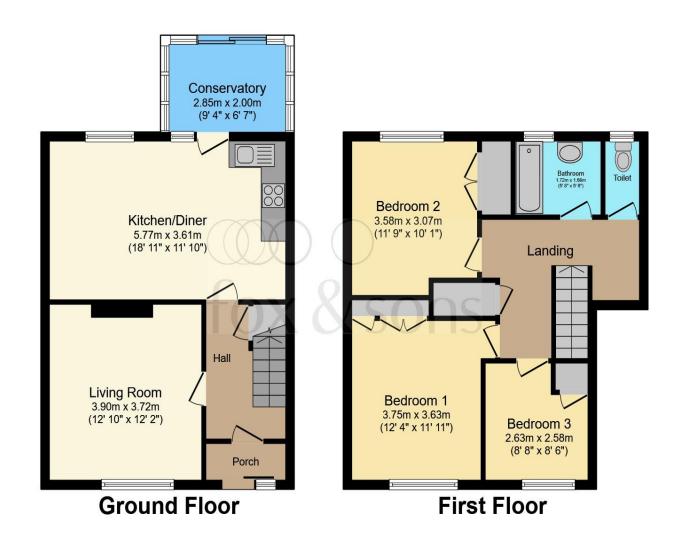

### Total floor area 99.8 m² (1,074 sq.ft.) approx

This floor plan is for illustrative purposes only. It is not drawn to scale. Any measurements, floor areas (including any total floor area), openings and orientation are approximate. No details are guaranteed, they cannot be relied upon for any purpose and they do not form part of any agreement. No liability is taken for any error, omission or misstatement. A party must rely upon its own inspection(s). Powered by www.focalagent.com