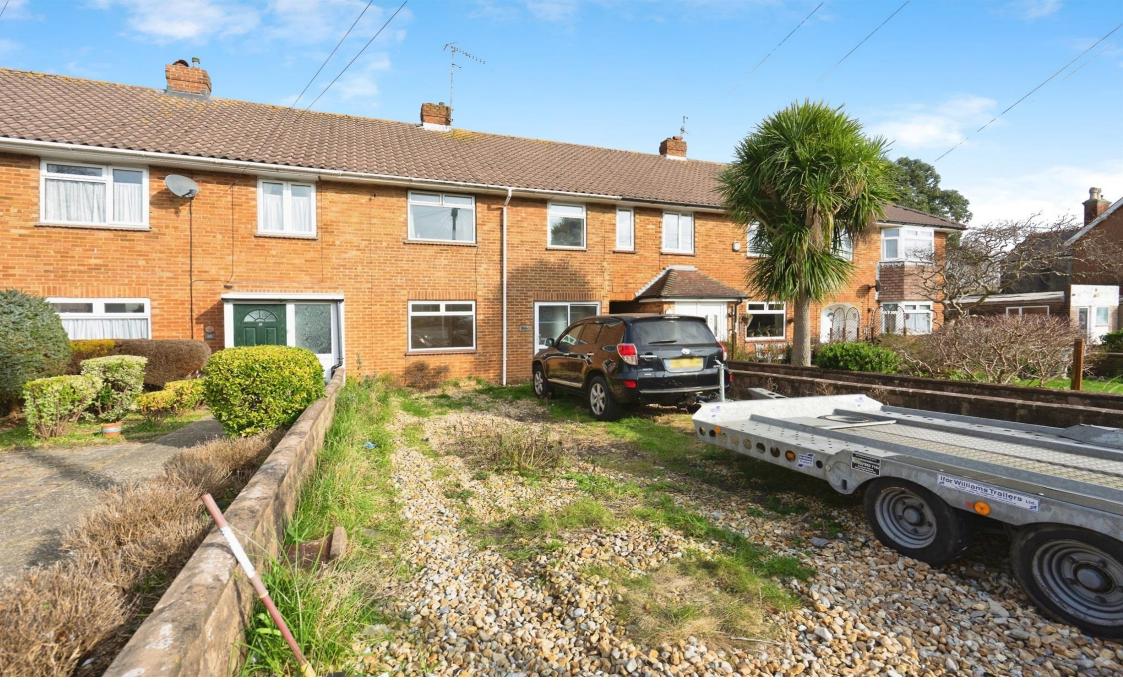

# **Dominion Road, Worthing**

\*\*\* GUIDE PRICE £340,000 - £360,000.\*\*\*

An ideal three-bedroom mid terrace house in a popular location which offers ample off-street parking and a generous rear garden. Additionally, the property offers a garage and is available with no onward chain.

## **Dominion Road, Worthing**

- Three Bedrooms
- Mid Terrace House
- Off Street Parking
- Rear Garden
- No Onward Chain

Tenure: Freehold EPC Rating: C

guide price

£340,000

Please note the marker reflects the postcode not the actual property