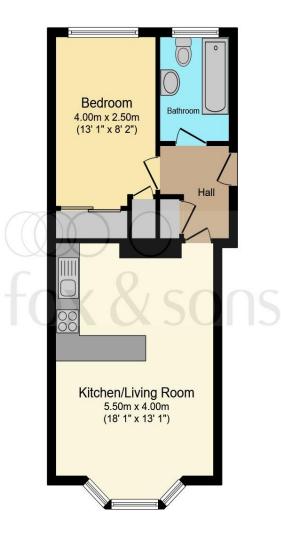

#### Total floor area 44.4 m<sup>2</sup> (478 sq.ft.) approx

This floor plan is for illustrative purposes only. It is not drawn to scale. Any measurements, floor areas (including any total floor area), openings and orientation are approximate. No details are guaranteed, they cannot be relied upon for any purpose and they do not form part of any agreement. No liability is taken for any error, omission or misstatement. A party must rely upon its own inspection(s). Powered by www.focalagent.com