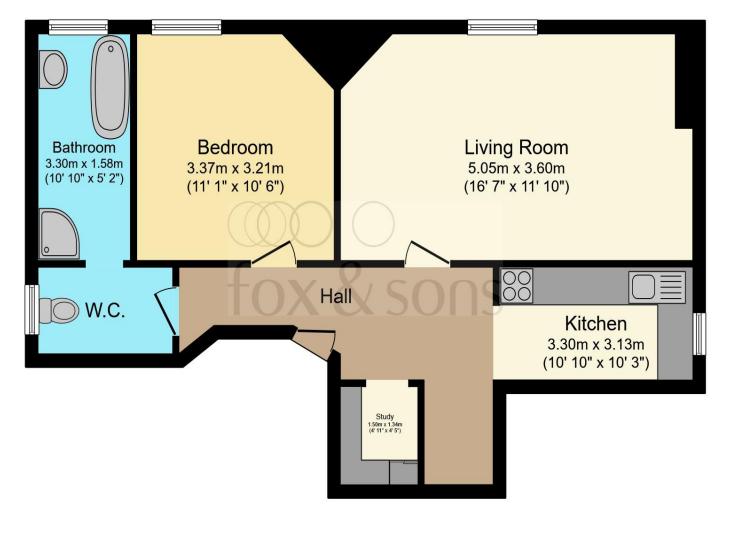

#### Total floor area 62.6 sq.m. (674 sq.ft.) approx

This floor plan is for illustrative purposes only. It is not drawn to scale. Any measurements, floor areas (including any total floor area), openings and orientation are approximate. No details are guaranteed, they cannot be relied upon for any purpose and they do not form part of any agreement. No liability is taken for any error, omission or misstatement. A party must rely upon its own inspection(s). Powered by www.focalagent.com