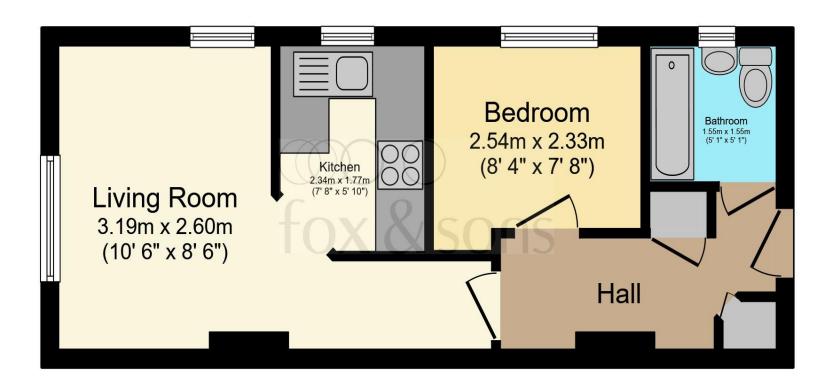

Total floor area 30.2 m² (325 sq.ft.) approx

This floor plan is for illustrative purposes only. It is not drawn to scale. Any measurements, floor areas (including any total floor area), openings and orientation are approximate. No details are guaranteed, they cannot be relied upon for any purpose and they do not form part of any agreement. No liability is taken for any error, omission or misstatement. A party must rely upon its own inspection(s). Powered by www.focalagent.com

Lounge

Kitchen

**Bedroom** 

**Bathroom** 