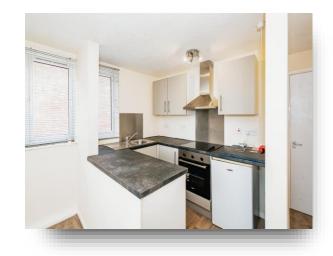

Lounge

Kitchen

**Bedroom** 

**Bathroom** 

## **Rowlands Road, Worthing**

- TOP FLOOR FLAT
- NEW LEASE UPON COMPLETION
- FITTED KITCHEN
- THREE PIECE BATHROOM SUITE
- LOW SERVICE CHARGES