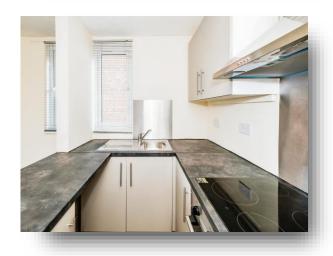

Lounge

Kitchen

**Bedroom** 

**Bathroom** 

## **Rowlands Road, Worthing**

- TOP FLOOR FLAT
- NEW LEASE UPON COMPLETION
- FITTED KITCHEN
- THREE PIECE BATHROOM SUITE
- LOW SERVICE CHARGES