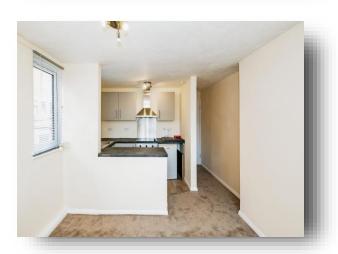

### welcome to

# **Rowlands Road, Worthing**

A one bedroom top floor flat situated in Rowlands Road, sold with no onward chain! This ideal first time buy/investment is situated close to shops, cafes and restaurants with Worthing seafront just a stone's throw away.















Total floor area 30.2 m² (325 sq.ft.) approx

This floor plan is for illustrative purposes only. It is not drawn to scale. Any measurements, floor areas (including any total floor area), openings and orientation are approximate. No details are guaranteed, they cannot be relied upon for any purpose and they do not form part of any agreement. No liability is taken for any error, omission or misstatement. A party must rely upon its own inspection(s). Powered by www.focalagent.com

Lounge

Kitchen

**Bedroom** 

**Bathroom** 

### welcome to

## **Rowlands Road, Worthing**

- TOP FLOOR FLAT
- NEW LEASE UPON COMPLETION
- FITTED KITCHEN
- THREE PIECE BATHROOM SUITE
- LOW SERVICE CHARGES

#### Tenure: Leasehold EPC Rating: D

This is a Leasehold property with details as follows; Term of Lea