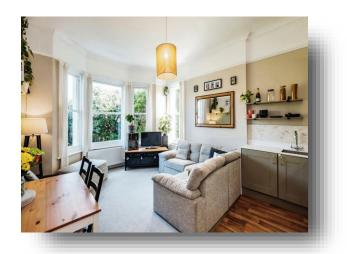

## welcome to

# **Belsize Road, Worthing**

A Beautifully Presented Two-Bedroom Character Apartment on sought after Belsize Road. \*\*\*LONG LEASE\*OFF-ROAD PARKING\*CHARACTER FEATURES\*FANTASTICALLY PRESENTED\*COMMUNAL GARDENS\*\*\*















## Total floor area 48.3 sq.m. (520 sq.ft.) approx

This floor plan is for illustrative purposes only. It is not drawn to scale. Any measurements, floor areas (including any total floor area), openings and orientation are approximate. No details are guaranteed, they cannot be relied upon for any purpose and they do not form part of any agreement. No liability is taken for any error, omission or misstatement. A party must rely upon its own inspection(s). Powered by www.focalagent.com

#### **Entrance Hall**

## **Kitchen/Living Room**

17' 9" x 13' 9" ( 5.41m x 4.19m )

#### **Bedroom One**

13' 1" x 11' 2" ( 3.99m x 3.40m )

#### **Bedroom Two**

15' 1" x 6' 7" ( 4.60m x 2.01m )

#### **Bathroom**

### welcome to

## **Belsize Road, Worthing**

- Long Lease
- Off-Road Parking