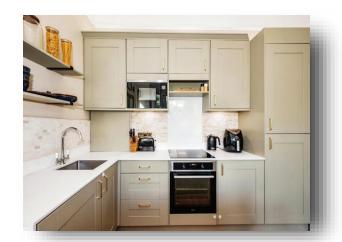

## welcome to

# **Belsize Road, Worthing**

A Beautifully Presented Two-Bedroom Character Apartment on sought after Belsize Road. \*\*\*LONG LEASE\*OFF-ROAD PARKING\*CHARACTER FEATURES\*FANTASTICALLY PRESENTED\*COMMUNAL GARDENS\*\*\*















## Total floor area 48.3 sq.m. (520 sq.ft.) approx

This floor plan is for illustrative purposes only. It is not drawn to scale. Any measurements, floor areas (including any total floor area), openings and orientation are approximate. No details are guaranteed, they cannot be relied upon for any purpose and they do not form part of any agreement. No liability is taken for any error, omission or misstatement. A party must rely upon its own inspection(s). Powered by www.focalagent.com

#### **Entrance Hall**

## **Kitchen/Living Room**

17' 9" x 13' 9" ( 5.41m x 4.19m )

#### **Bedroom One**

13' 1" x 11' 2" ( 3.99m x 3.40m )

#### **Bedroom Two**

15' 1" x 6' 7" ( 4.60m x 2.01m )

#### **Bathroom**

### welcome to

## **Belsize Road, Worthing**

- Long Lease
- Off-Road Parking
- Chara