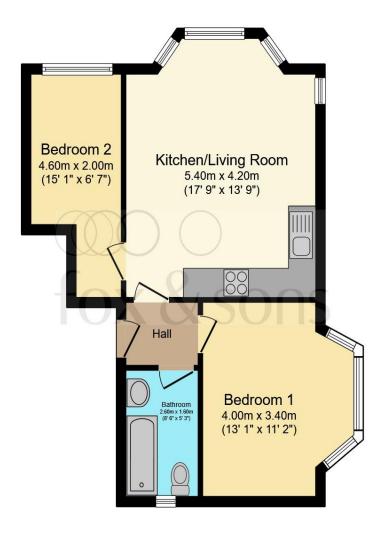

## Total floor area 48.3 sq.m. (520 sq.ft.) approx

This floor plan is for illustrative purposes only. It is not drawn to scale. Any measurements, floor areas (including any total floor area), openings and orientation are approximate. No details are guaranteed, they cannot be relied upon for any purpose and they do not form part of any agreement. No liability is taken for any error, omission or misstatement. A party must rely upon its own inspection(s). Powered by www.focalagent.com

#### **Entrance Hall**

## **Kitchen/Living Room**

17' 9" x 13' 9" ( 5.41m x 4.19m )

#### **Bedroom One**

13' 1" x 11' 2" ( 3.99m x 3.40m )

#### **Bedroom Two**

15' 1" x 6' 7" ( 4.60m x 2.01m )

#### **Bathroom**