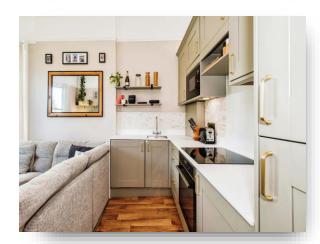

## welcome to

# **Belsize Road, Worthing**

A Beautifully Presented Two-Bedroom Character Apartment on sought after Belsize Road. \*\*\*LONG LEASE\*OFF-ROAD PARKING\*CHARACTER FEATURES\*FANTASTICALLY PRESENTED\*COMMUNAL GARDENS\*\*\*















## Total floor area 48.3 sq.m. (520 sq.ft.) approx

This floor plan is for illustrative purposes only. It is not drawn to scale. Any measurements, floor areas (including any total floor area), openings and orientation are approximate. No details are guaranteed, they cannot be relied upon for any purpose and they do not form part of any agreement. No liability is taken for any error, omission or misstatement. A party must rely upon its own inspection(s). Powered by www.focalagent.com

#### **Entrance Hall**

## **Kitchen/Living Room**

17' 9" x 13' 9" ( 5.41m x 4.19m )

#### **Bedroom One**

13' 1" x 11' 2" ( 3.99m x 3.40m )

#### **Bedroom Two**

15' 1" x 6' 7" ( 4.60m x 2.01m )

#### **Bathroom**

### welcome to

## **Belsize Road, Worthing**

- Long Lease
- Off-Road Parking
- Charact