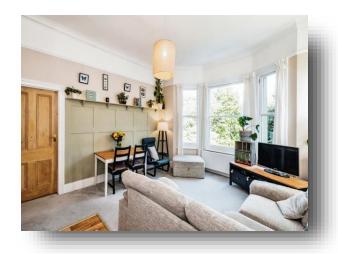

## welcome to

# **Belsize Road, Worthing**

A Beautifully Presented Two-Bedroom Character Apartment on sought after Belsize Road. \*\*\*LONG LEASE\*OFF-ROAD PARKING\*CHARACTER FEATURES\*FANTASTICALLY PRESENTED\*COMMUNAL GARDENS\*\*\*















## Total floor area 48.3 sq.m. (520 sq.ft.) approx

This floor plan is for illustrative purposes only. It is not drawn to scale. Any measurements, floor areas (including any total floor area), openings and orientation are approximate. No details are guaranteed, they cannot be relied upon for any purpose and they do not form part of any agreement. No liability is taken for any error, omission or misstatement. A party must rely upon its own inspection(s). Powered by www.focalagent.com

#### **Entrance Hall**

## **Kitchen/Living Room**

17' 9" x 13' 9" ( 5.41m x 4.19m )

#### **Bedroom One**

13' 1" x 11' 2" ( 3.99m x 3.40m )

#### **Bedroom Two**

15' 1" x 6' 7" ( 4.60m x 2.01m )

#### **Bathroom**

### welcome to

## **Belsize Road, Worthing**

- Long Lease
- Off-Road Parking
-