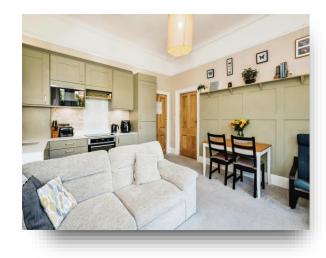

## welcome to

# **Belsize Road, Worthing**

A Beautifully Presented Two-Bedroom Character Apartment on sought after Belsize Road. \*\*\*LONG LEASE\*OFF-ROAD PARKING\*CHARACTER FEATURES\*FANTASTICALLY PRESENTED\*COMMUNAL GARDENS\*\*\*















## Total floor area 48.3 sq.m. (520 sq.ft.) approx

This floor plan is for illustrative purposes only. It is not drawn to scale. Any measurements, floor areas (including any total floor area), openings and orientation are approximate. No details are guaranteed, they cannot be relied upon for any purpose and they do not form part of any agreement. No liability is taken for any error, omission or misstatement. A party must rely upon its own inspection(s). Powered by www.focalagent.com

#### **Entrance Hall**

## **Kitchen/Living Room**

17' 9" x 13' 9" ( 5.41m x 4.19m )

#### **Bedroom One**

13' 1" x 11' 2" ( 3.99m x 3.40m )

#### **Bedroom Two**

15' 1" x 6' 7" ( 4.60m x 2.01m )

#### **Bathroom**

### welcome to

## **Belsize Road, Worthing**

- Long Lease
- Off-Road Parking
- C