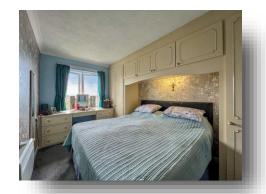

#### **Bedroom One**

12' 8" x 8' 7" ( 3.86m x 2.62m )

#### **Bedroom Two**

12' 1" x 9' (3.68m x 2.74m)