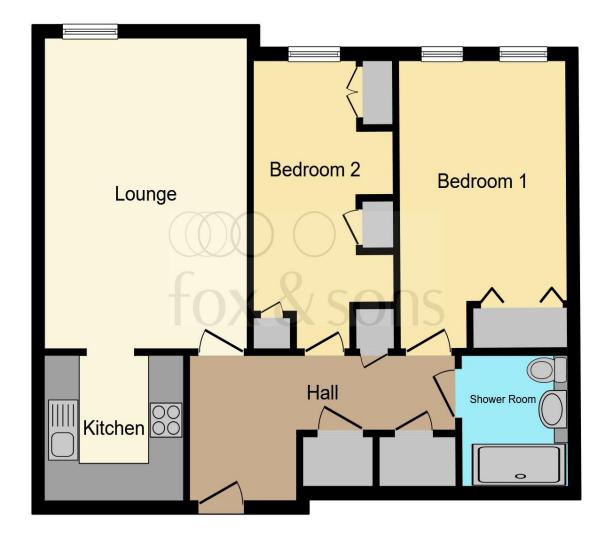

This floor plan is for illustrative purposes only. It is not drawn to scale. Any measurements, floor areas (including any total floor area), openings and orientation are approximate. No details are guaranteed, they cannot be relied upon for any purpose and they do not form part of any agreement. No liability is taken for any error, omission or misstatement. A party must rely upon its own inspection(s). Powered by www.focalagent.com

#### **Entrance Hall**

## **Living Room**

16' x 11' 3" ( 4.88m x 3.43m )

#### Kitchen

7' 3" x 6' 7" ( 2.21m x 2.01m )

#### **Bedroom One**

12' 8" x 8' 7" ( 3.86m x 2.62m )

#### **Bedroom Two**

12' 1" x 9' (3.68m x 2.74m)

#### **Bathroom**