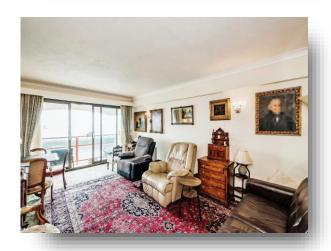

## **Living Room With Balcony**

18' 4" x 11' 1" ( 5.59m x 3.38m )

#### **Bedroom One**

18' 4" x 14' 5" ( 5.59m x 4.39m )

#### **Bedroom Two**

12' 6" x 10' 1" ( 3.81m x 3.07m )