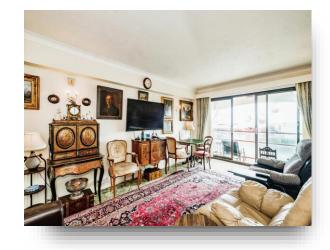

# welcome to

# **Beaulieu Court Marine Parade, Worthing**

Enjoy seaside living in this two double bedroom apartment on Marine Parade, with lift access and a south-facing balcony this is the perfect home in a prime location.















## Total floor area 83.8 m² (902 sq.ft.) approx

This floor plan is for illustrative purposes only. It is not drawn to scale. Any measurements, floor areas (including any total floor area), openings and orientation are approximate. No details are guaranteed, they cannot be relied upon for any purpose and they do not form part of any agreement. No liability is taken for any error, omission or misstatement. A party must rely upon its own inspection(s). Powered by www.focalagent.com

## **Living Room With Balcony**

18' 4" x 11' 1" ( 5.59m x 3.38m )

#### Kitchen

8' 6" x 7' 1" ( 2.59m x 2.16m )

#### **Bedroom One**

18' 4" x 14' 5" ( 5.59m x 4.39m )

#### **Bedroom Two**

12' 6" x 10' 1" ( 3.81m x 3.07m )

### **Bathroom**

### **Shower Room**

## welcome to

## **Beaulieu Court M