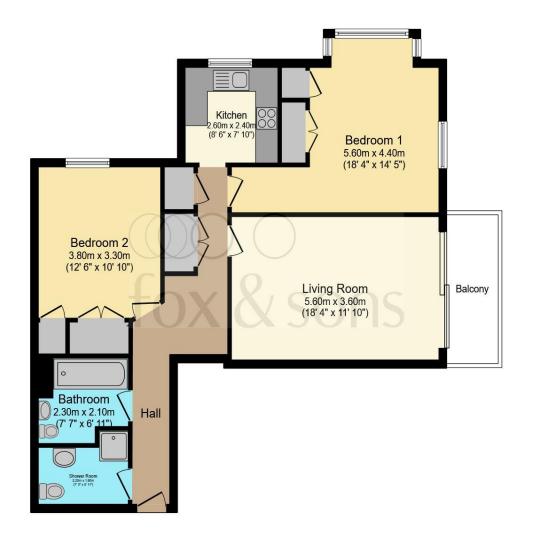

## Total floor area 83.8 m² (902 sq.ft.) approx

This floor plan is for illustrative purposes only. It is not drawn to scale. Any measurements, floor areas (including any total floor area), openings and orientation are approximate. No details are guaranteed, they cannot be relied upon for any purpose and they do not form part of any agreement. No liability is taken for any error, omission or misstatement. A party must rely upon its own inspection(s). Powered by www.focalagent.com

## **Living Room With Balcony**

18' 4" x 11' 1" ( 5.59m x 3.38m )

#### Kitchen

8' 6" x 7' 1" ( 2.59m x 2.16m )

#### **Bedroom One**

18' 4" x 14' 5" ( 5.59m x 4.39m )

#### **Bedroom Two**

12' 6" x 10' 1" ( 3.81m x 3.07m )

### **Bathroom**

### **Shower Room**