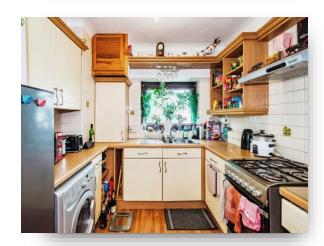

# welcome to

# **Beaulieu Court Marine Parade, Worthing**

Enjoy seaside living in this two double bedroom apartment on Marine Parade, with lift access and a south-facing balcony this is the perfect home in a prime location.















## Total floor area 83.8 m² (902 sq.ft.) approx

This floor plan is for illustrative purposes only. It is not drawn to scale. Any measurements, floor areas (including any total floor area), openings and orientation are approximate. No details are guaranteed, they cannot be relied upon for any purpose and they do not form part of any agreement. No liability is taken for any error, omission or misstatement. A party must rely upon its own inspection(s). Powered by www.focalagent.com

## **Living Room With Balcony**

18' 4" x 11' 1" ( 5.59m x 3.38m )

#### Kitchen

8' 6" x 7' 1" ( 2.59m x 2.16m )

#### **Bedroom One**

18' 4" x 14' 5" ( 5.59m x 4.39m )

#### **Bedroom Two**

12' 6" x 10' 1" ( 3.81m x 3.07m )

### **Bathroom**

### **Shower Room**

## welcome to

## **Beaulieu Court Marine