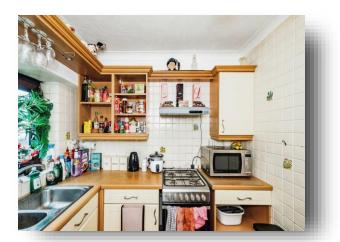

# welcome to

# **Beaulieu Court Marine Parade, Worthing**

Enjoy seaside living in this two double bedroom apartment on Marine Parade, with lift access and a south-facing balcony this is the perfect home in a prime location.















## Total floor area 83.8 m² (902 sq.ft.) approx

This floor plan is for illustrative purposes only. It is not drawn to scale. Any measurements, floor areas (including any total floor area), openings and orientation are approximate. No details are guaranteed, they cannot be relied upon for any purpose and they do not form part of any agreement. No liability is taken for any error, omission or misstatement. A party must rely upon its own inspection(s). Powered by www.focalagent.com

## **Living Room With Balcony**

18' 4" x 11' 1" ( 5.59m x 3.38m )

#### Kitchen

8' 6" x 7' 1" ( 2.59m x 2.16m )

#### **Bedroom One**

18' 4" x 14' 5" ( 5.59m x 4.39m )

#### **Bedroom Two**

12' 6" x 10' 1" ( 3.81m x 3.07m )

### **Bathroom**

### **Shower Room**

## welcome to

## **Beaulieu Court Marin