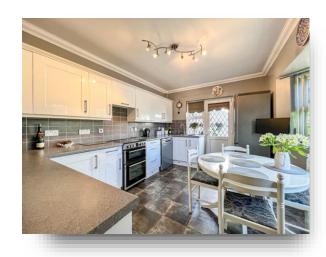

# welcome to

# **Greencroft House Hillside Avenue, Worthing**

\*\*Guide Price £600,000 - £650,000\*\* Four Bedroom detached home on the desirable Hillside Avenue.\*FOUR BEDROOMS\*OFF ROAD PARKING\*POTENTIAL FOR EXTENSION\*DRIVEWAY\*















#### Total floor area 183.8 m² (1,979 sq.ft.) approx

This floor plan is for illustrative purposes only. It is not drawn to scale. Any measurements, floor areas (including any total floor area), openings and orientation are approximate. No details are guaranteed, they cannot be relied upon for any purpose and they do not form part of any agreement. No liability is taken for any error, omission or misstatement. A party must rely upon its own inspection(s). Powered by www.focalagent.com

#### Lounge/Diner

23' 3" x 15' 3" ( 7.09m x 4.65m )

#### Kitchen

13' 9" x 12' 1" ( 4.19m x 3.68m )

#### **Bedroom One**

13' 2" x 10' (4.01m x 3.05m)

#### **Bedroom Two**

12' 3" x 11' 9" ( 3.73m x 3.58m )

#### **Bedroom Three**

9' 1" x 2' 4" ( 2.77m x 0.71m )

#### **Bedroom Four**

12' 9"