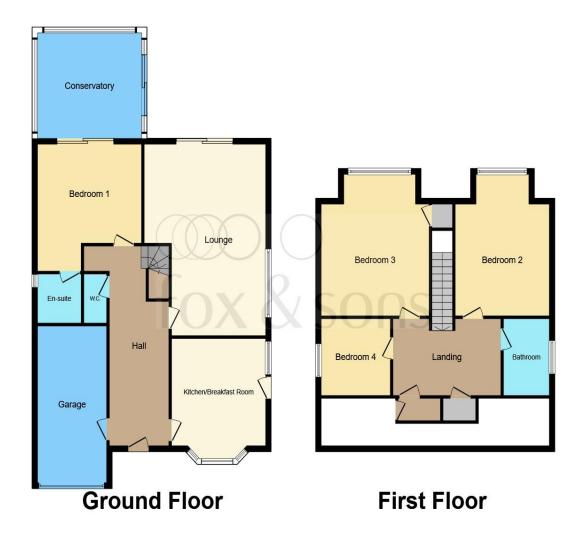

#### Total floor area 183.8 m² (1,979 sq.ft.) approx

This floor plan is for illustrative purposes only. It is not drawn to scale. Any measurements, floor areas (including any total floor area), openings and orientation are approximate. No details are guaranteed, they cannot be relied upon for any purpose and they do not form part of any agreement. No liability is taken for any error, omission or misstatement. A party must rely upon its own inspection(s). Powered by www.focalagent.com

#### Lounge/Diner

23' 3" x 15' 3" ( 7.09m x 4.65m )

#### Kitchen

13' 9" x 12' 1" ( 4.19m x 3.68m )

#### **Bedroom One**

13' 2" x 10' (4.01m x 3.05m)

#### **Bedroom Two**

12' 3" x 11' 9" ( 3.73m x 3.58m )

#### **Bedroom Three**

9' 1" x 2' 4" ( 2.77m x 0.71m )

#### **Bedroom Four**

12' 9" x 11' 9" ( 3.89m x 3.58m )

#### **Bathroom**

WC

**En Suite** 

## Conservatory

12' 8" x 12' 4" ( 3.86m x 3.76m )