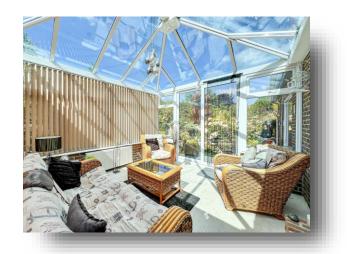

# welcome to

# **Greencroft House Hillside Avenue, Worthing**

\*\*Guide Price £600,000 - £650,000\*\* Four Bedroom detached home on the desirable Hillside Avenue.\*FOUR BEDROOMS\*OFF ROAD PARKING\*POTENTIAL FOR EXTENSION\*DRIVEWAY\*















#### Total floor area 183.8 m² (1,979 sq.ft.) approx

This floor plan is for illustrative purposes only. It is not drawn to scale. Any measurements, floor areas (including any total floor area), openings and orientation are approximate. No details are guaranteed, they cannot be relied upon for any purpose and they do not form part of any agreement. No liability is taken for any error, omission or misstatement. A party must rely upon its own inspection(s). Powered by www.focalagent.com

#### Lounge/Diner

23' 3" x 15' 3" ( 7.09m x 4.65m )

#### Kitchen

13' 9" x 12' 1" ( 4.19m x 3.68m )

#### **Bedroom One**

13' 2" x 10' (4.01m x 3.05m)

#### **Bedroom Two**

12' 3" x 11' 9" ( 3.73m x 3.58m )

#### **Bedroom Three**

9' 1" x 2' 4" ( 2.77m x 0.71m )

#### **Bedroom Four**

12'