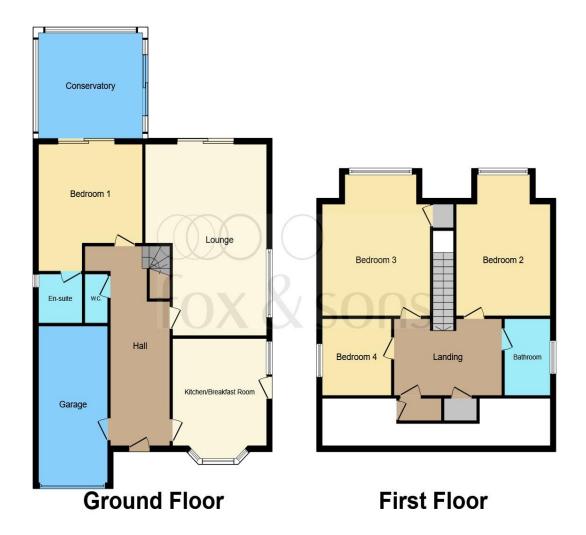

# Total floor area 183.8 m² (1,979 sq.ft.) approx

This floor plan is for illustrative purposes only. It is not drawn to scale. Any measurements, floor areas (including any total floor area), openings and orientation are approximate. No details are guaranteed, they cannot be relied upon for any purpose and they do not form part of any agreement. No liability is taken for any error, omission or misstatement. A party must rely upon its own inspection(s). Powered by www.focalagent.com

#### Lounge/Diner

23' 3" x 15' 3" ( 7.09m x 4.65m )

#### Kitchen

13' 9" x 12' 1" ( 4.19m x 3.68m )

#### **Bedroom One**

13' 2" x 10' (4.01m x 3.05m)

#### **Bedroom Two**

12' 3" x 11' 9" ( 3.73m x 3.58m )

#### **Bedroom Three**

9' 1" x 2' 4" ( 2.77m x 0.71m )

#### **Bedroom Four**

12' 9" x 11' 9" ( 3.89m x 3.58m )

#### **Bathroom**

WC

**En Suite** 

# Conservatory

12' 8" x 12' 4" ( 3.86m x 3.76m )