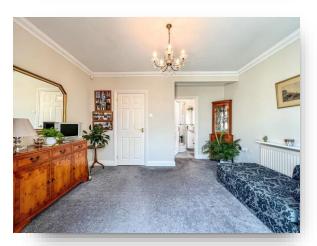

# welcome to

# **Greencroft House Hillside Avenue, Worthing**

Four Bedroom detached home on the desirable Hillside Avenue.















# Total floor area 183.8 m² (1,979 sq.ft.) approx

This floor plan is for illustrative purposes only. It is not drawn to scale. Any measurements, floor areas (including any total floor area), openings and orientation are approximate. No details are guaranteed, they cannot be relied upon for any purpose and they do not form part of any agreement. No liability is taken for any error, omission or misstatement. A party must rely upon its own inspection(s). Powered by www.focalagent.com

#### Lounge/Diner

23' 3" x 15' 3" ( 7.09m x 4.65m )

#### Kitchen

13' 9" x 12' 1" ( 4.19m x 3.68m )

#### **Bedroom One**

13' 2" x 10' (4.01m x 3.05m)

#### **Bedroom Two**

12' 3" x 11' 9" ( 3.73m x 3.58m )

#### **Bedroom Three**

9' 1" x 2' 4" ( 2.77m x 0.71m )

#### **Bedroom Four**

12' 9" x 11' 9"