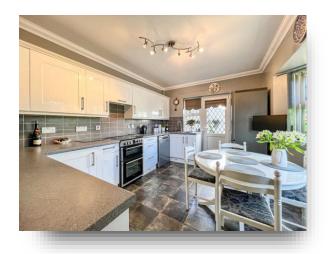

# welcome to

# **Greencroft House Hillside Avenue, Worthing**

Four Bedroom detached home on the desirable Hillside Avenue.















# Total floor area 183.8 m² (1,979 sq.ft.) approx

This floor plan is for illustrative purposes only. It is not drawn to scale. Any measurements, floor areas (including any total floor area), openings and orientation are approximate. No details are guaranteed, they cannot be relied upon for any purpose and they do not form part of any agreement. No liability is taken for any error, omission or misstatement. A party must rely upon its own inspection(s). Powered by www.focalagent.com

#### Lounge/Diner

23' 3" x 15' 3" ( 7.09m x 4.65m )

#### Kitchen

13' 9" x 12' 1" ( 4.19m x 3.68m )

#### **Bedroom One**

13' 2" x 10' (4.01m x 3.05m)

#### **Bedroom Two**

12' 3" x 11' 9" ( 3.73m x 3.58m )

#### **Bedroom Three**

9' 1" x 2' 4" ( 2.77m x 0.71m )

#### **Bedroom Four**

12' 9" x 1