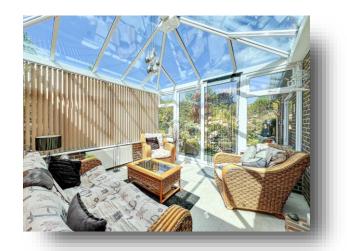

# welcome to

# **Greencroft House Hillside Avenue, Worthing**

Four Bedroom detached home on the desirable Hillside Avenue.















# Total floor area 183.8 m² (1,979 sq.ft.) approx

This floor plan is for illustrative purposes only. It is not drawn to scale. Any measurements, floor areas (including any total floor area), openings and orientation are approximate. No details are guaranteed, they cannot be relied upon for any purpose and they do not form part of any agreement. No liability is taken for any error, omission or misstatement. A party must rely upon its own inspection(s). Powered by www.focalagent.com

#### Lounge/Diner

23' 3" x 15' 3" ( 7.09m x 4.65m )

#### Kitchen

13' 9" x 12' 1" ( 4.19m x 3.68m )

#### **Bedroom One**

13' 2" x 10' (4.01m x 3.05m)

#### **Bedroom Two**

12' 3" x 11' 9" ( 3.73m x 3.58m )

#### **Bedroom Three**

9' 1" x 2' 4" ( 2.77m x 0.71m )

#### **Bedroom Four**

12' 9"