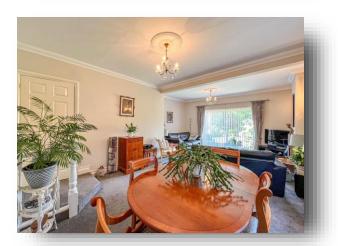

# welcome to

# **Greencroft House Hillside Avenue, Worthing**

Four Bedroom detached home on the desirable Hillside Avenue.















# Total floor area 183.8 m² (1,979 sq.ft.) approx

This floor plan is for illustrative purposes only. It is not drawn to scale. Any measurements, floor areas (including any total floor area), openings and orientation are approximate. No details are guaranteed, they cannot be relied upon for any purpose and they do not form part of any agreement. No liability is taken for any error, omission or misstatement. A party must rely upon its own inspection(s). Powered by www.focalagent.com

#### Lounge/Diner

23' 3" x 15' 3" ( 7.09m x 4.65m )

#### Kitchen

13' 9" x 12' 1" ( 4.19m x 3.68m )

#### **Bedroom One**

13' 2" x 10' (4.01m x 3.05m)

#### **Bedroom Two**

12' 3" x 11' 9" ( 3.73m x 3.58m )

#### **Bedroom Three**

9' 1" x 2' 4" ( 2.77m x 0.71m )

#### **Bedroom Four**

12' 9" x 11' 9