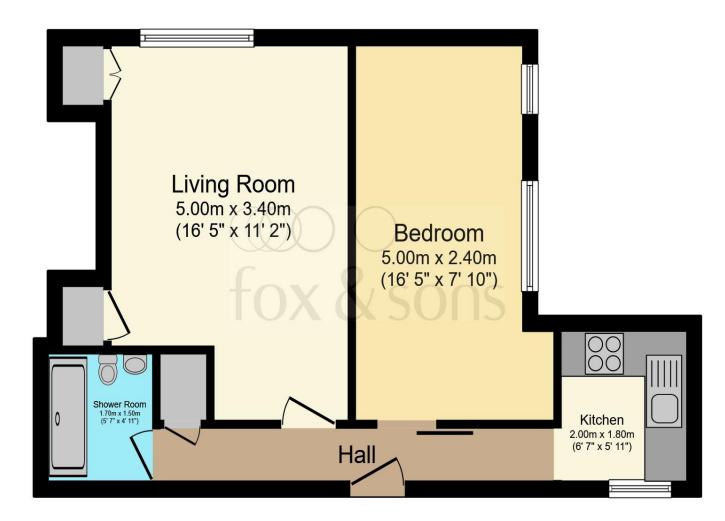

## Total floor area 41.7 m<sup>2</sup> (449 sq.ft.) approx

This floor plan is for illustrative purposes only. It is not drawn to scale. Any measurements, floor areas (including any total floor area), openings and orientation are approximate. No details are guaranteed, they cannot be relied upon for any purpose and they do not form part of any agreement. No liability is taken for any error, omission or misstatement. A party must rely upon its own inspection(s). Powered by www.focalagent.com